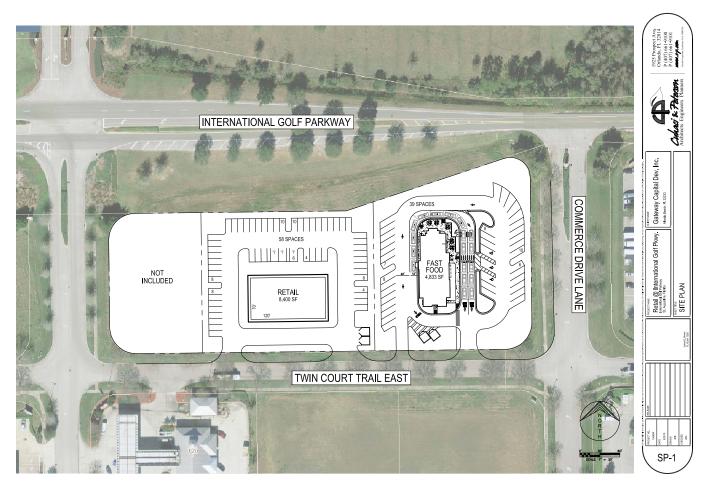

Pitcairn 904-631-5209



# Location Maps I-95 at International Golf Parkway St Augustine, FL 32095











World Golf Hall of Fame 300 Seat IMAX Theatre 300 room Renaissance Convention Center

Slammer and Squire Golf King and the Bear Golf

I-95 Commuters
BP and Shell C stores

Golf Hall of Fame at World Golf Village

Large Residential **Communities including:** World Golf Village 2400 units Sevilla 350 units Murabella 740 units Samara Lakes 872 units King & Bear 968 units Heritage Landing 1,153 units **Bannon Lakes** 1.100 units Markland 345 units

Top rated public schools in the system in the State of Florida

#### **Contact:**

J. R. Pitcairn 904-631-5209 Gateway Capital Development, Inc. Owner/Broker

Traffic Drivers I-95 at International Golf Parkway





# Site Development Plan



Contact: J. R. Pitcairn 904-631-5209