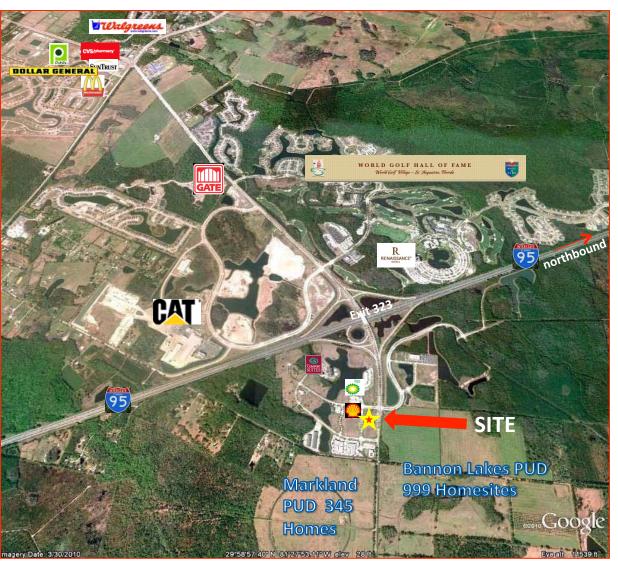

I-95 Commuters
BP and Shell C stores

Golf Hall of Fame at World Golf Village

Large Residential **Communities including:** World Golf Village 2400 units Sevilla 350 units Murabella 740 units Samara Lakes 872 units King & Bear 968 units Heritage Landing 1,153 units **Bannon Lakes** 1.100 units Markland 345 units

#### **Contact:**

J. R. Pitcairn 904-631-5209 Gateway Capital Development, Inc. Owner/Broker

Traffic Drivers I-95 at International Golf Parkway

# VICINITY:

SEQ I-95 Exit 323 at International Golf Pkwy