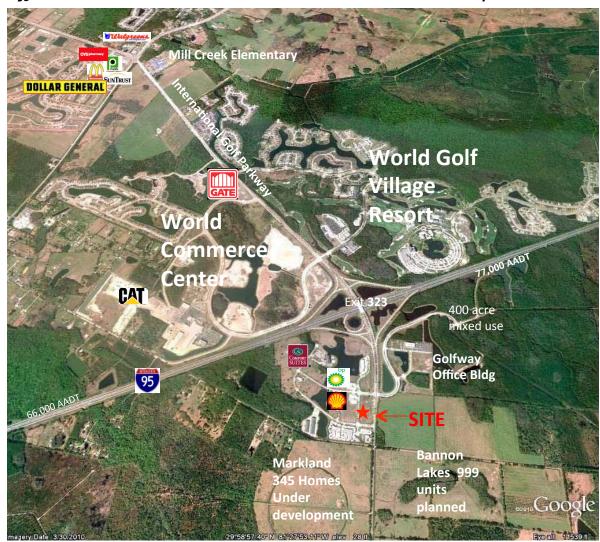

I-95 Commuters
BP and Shell C stores

Golf Hall of Fame at World Golf Village

Large Residential **Communities including:** World Golf Village 2400 units Sevilla 350 units Murabella 740 units Samara Lakes 872 units King & Bear 968 units Heritage Landing 1,153 units **Bannon Lakes** 1.100 units Markland 345 units

#### **Contact:**

J. R. Pitcairn 904-631-5209 Gateway Capital Development, Inc. Owner/Broker

Traffic Drivers I-95 at International Golf Parkway

# VICINITY:

SEQ I-95 Exit 323 at International Golf Pkwy