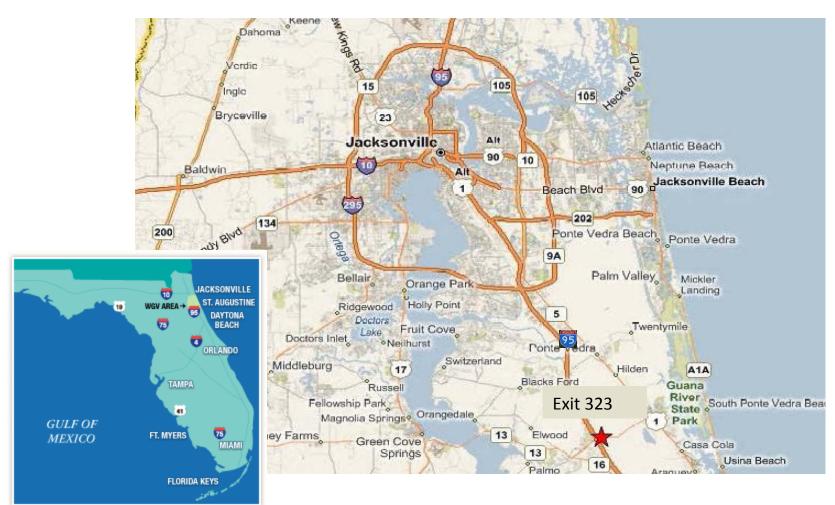

# Location Maps I-95 at International Golf Parkway St Augustine, FL 32095

World Golf Hall of Fame 300 Seat IMAX Theatre 300 room Renaissance Convention Center

Slammer and Squire Golf King and the Bear Golf

# VICINITY:

SEQ I-95 Exit 323 at International Golf Pkwy

# CITY:

St Augustine, FL