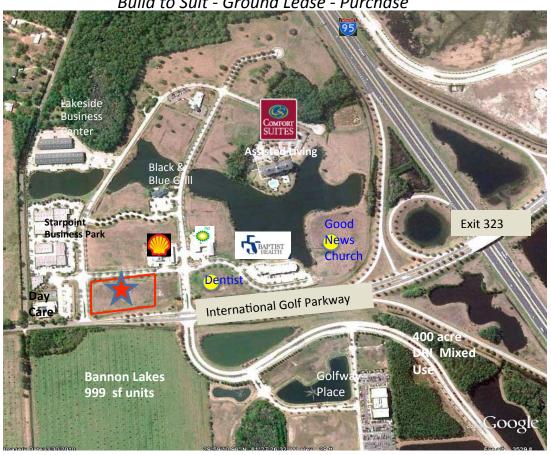

# WORLD GOLF VILLAGE I-95 at International Golf Parkway Parcels Available

Build to Suit - Ground Lease - Purchase

Contact: J. R Pitcairn 904-631-5209

# Site Development Plan

Contact: J. R. Pitcairn 904-631-5209

### PARCELS:

Parcel 6.2 - 1.06 acres Parcel 6.3 - 1.56 acres All or part available

# **USES**:

Retail Medical/Office Banks/Finance Restaurants/Fast Food