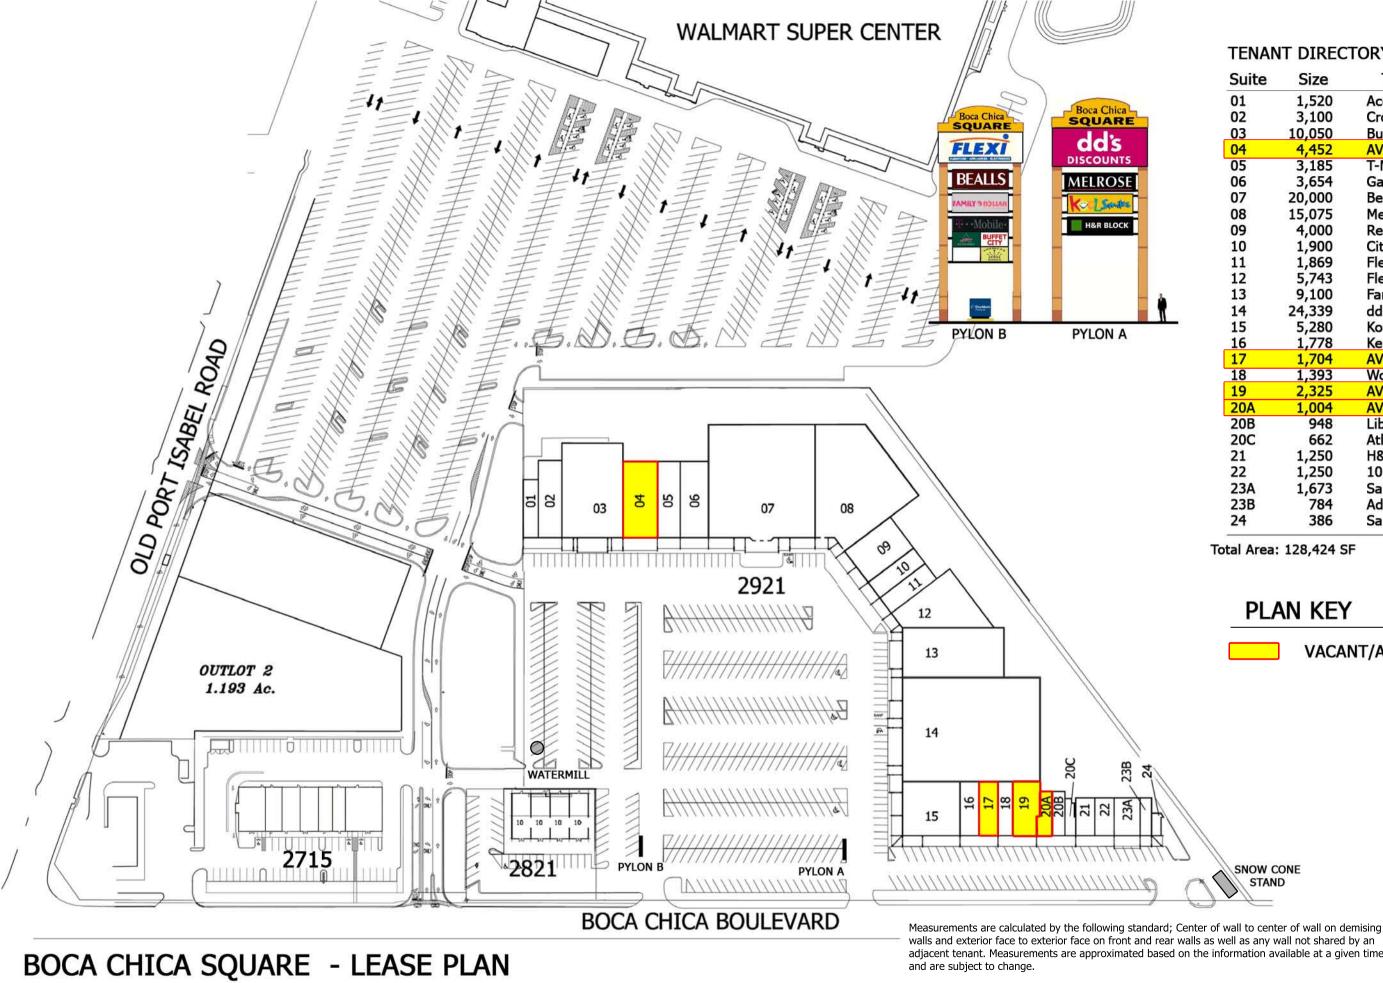

## 2921 Boca Chica Blvd, Brownsville, Texas 78521

Tenant list as shown on this document is subject to change without notice and is not a representation of actual current tenants in the shopping center.

| Suite | Size   | Tenant                     |
|-------|--------|----------------------------|
| 01    | 1,520  | Ace Cash Express           |
| 02    | 3,100  | Croc's                     |
| 03    | 10,050 | Buffet City                |
| 04    | 4,452  | AVAILABLE                  |
| 05    | 3,185  | T-Mobile USA, Inc          |
| 06    | 3,654  | Gavel                      |
| 07    | 20,000 | Bealls                     |
| 08    | 15,075 | Melrose #35                |
| 09    | 4,000  | Rent-A-Center              |
| 10    | 1,900  | Citifinancial Mgmt.        |
| 11    | 1,869  | Flexi Compras              |
| 12    | 5,743  | Flexi Compras              |
| 13    | 9,100  | Family Dollar              |
| 14    | 24,339 | dd's Discounts             |
| 15    | 5,280  | Kool Smiles                |
| 16    | 1,778  | Kenny Nails                |
| 17    | 1,704  | AVAILABLE                  |
| 18    | 1,393  | Worth Finance              |
| 19    | 2,325  | AVAILABLE                  |
| 20A   | 1,004  | AVAILABLE                  |
| 20B   | 948    | Liberty Tax Services       |
| 20C   | 662    | Atlas Credit Co., Inc.     |
| 21    | 1,250  | H&R Block                  |
| 22    | 1,250  | 100% Natural Restaurant    |
| 23A   | 1,673  | Sally's                    |
| 23B   | 784    | Advance America            |
| 24    | 386    | Santana's Wigs & Hair Ext. |

Total Area: 128,424 SF

## PLAN KEY

VACANT/AVAILABLE