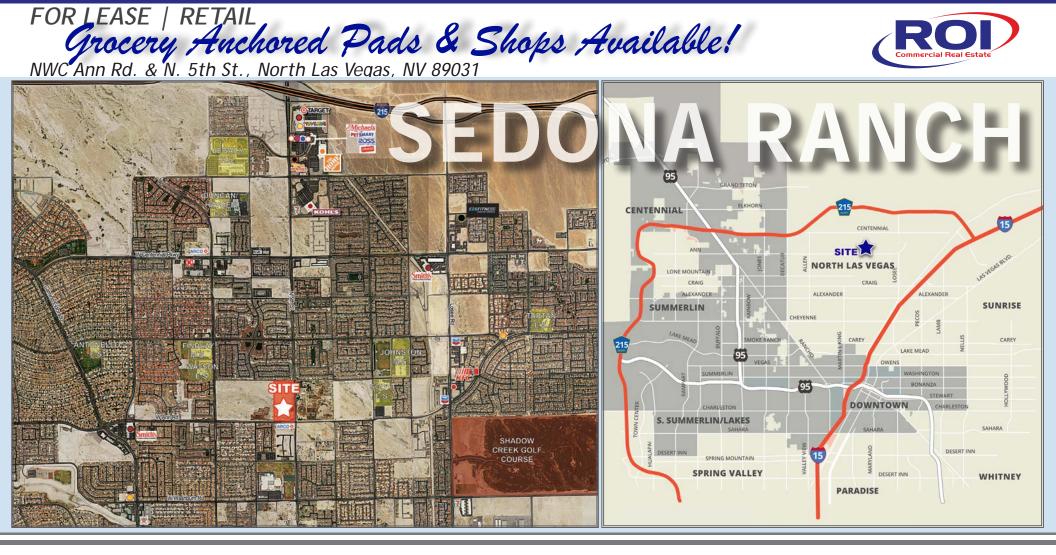

Announcing Sedona Ranch, located on the NWC of Ann Road and N. 5th Street in North Las Vegas, NV. This  $\pm$  152,000 square foot shopping center will be part of the Sedona Ranch Planned Unit Development, which consists of approximately 710 single-family lots and 384 multi-family units spread across nearly 150 acres.

# FOR LEASE | RETAIL Grocery Anchored Pads & Shops Available! NWC Ann Rd. & N. 5th St., North Las Vegas, NV 89031

Kit Graski Director Lic #BS.0015934.LLC 702.570.5377 kgraski@roicre.com

George Okinaka **Executive Vice President** Lic #S.0045747 702.570.5376 gokinaka@roicre.com