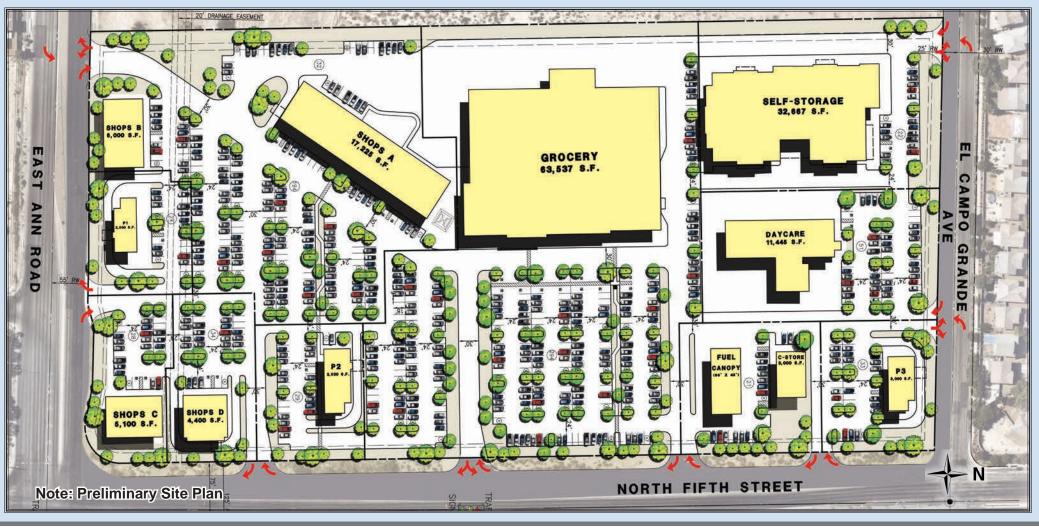

Announcing Sedona Ranch, located on the NWC of Ann Road and N. 5th Street in North Las Vegas, NV. This  $\pm$  152,000 square foot shopping center will be part of the Sedona Ranch Planned Unit Development, which consists of approximately 710 single-family lots and 384 multi-family units spread across nearly 150 acres.