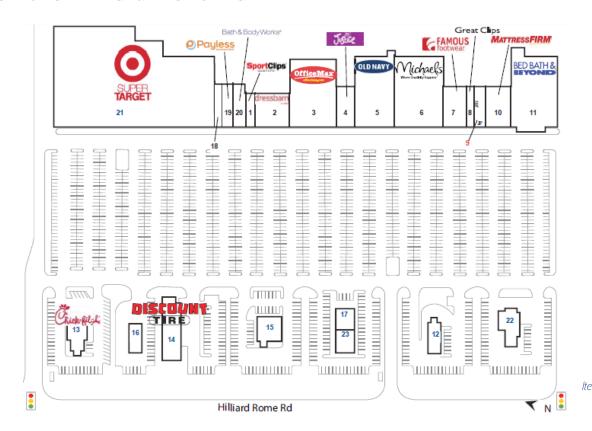

#### The Market at Hilliard > Site Plan

| ms         | in | blue | are | owned |
|------------|----|------|-----|-------|
| by others. |    |      |     |       |

| SUITE | RSF    | RATE/RSF/YR | TENANT             |
|-------|--------|-------------|--------------------|
| 1     | 1,627  | -           | Sport Clips        |
| 2     | 6,324  | -           | Dress Barn         |
| 3     | 19,961 | -           | Office Max         |
| 4     | 4,500  | -           | Justice Stores     |
| 5     | 16,800 | -           | Old Navy           |
| 6     | 21,517 | -           | Michaels           |
| 7     | 6,542  | -           | Famous Footwear    |
| 8     | 1,460  | -           | Great Clips        |
| 9     | 2,888  | \$24.00     | AVAILABLE          |
| 10    | 5,925  | -           | Matress Firm       |
| 11    | 20,000 | -           | Bed, Bath & Beyond |
|       |        |             |                    |

| SUITE | RSF   | RATE/RSF/YR | TENANT                |
|-------|-------|-------------|-----------------------|
| 12    | -     | -           | Skyline Chili         |
| 13    | -     | -           | Chick-Fil-A           |
| 14    | -     | -           | Discount Tire         |
| 15    | -     | -           | Huntington Bank       |
| 1/    |       |             | Moo Moo Express       |
| 16    | _     | -           | Car Wash              |
| 17    | -     | -           | Tom & Chee            |
| 18    | 1,603 | -           | GNC                   |
| 19    | 3,000 | -           | Payless Shoe Source   |
| 20    | 3,074 | -           | Bath & Body Works     |
| 21    | -     | -           | Super Target          |
| 22    | -     | -           | El Vaquero Restaurant |
| 23    | -     | -           | Visionworks           |