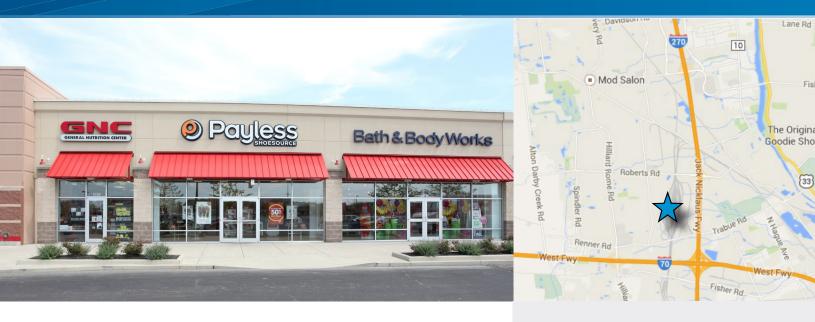

## The Market at Hilliard > Retail Space

Located just north of I-70 in the main retail corridor of Hillard-Rome Road. Opportunity to join strong national tenants including Bed, Bath & Beyond, Michaels, Old Navy and shadow-anchor Target. This is the prime shopping center in the area with the best mix of national tenants. Easy access to the center from Hilliard-Rome Road.

| SUITE | RSF   | RATE/RSF/YR | TENANT                |
|-------|-------|-------------|-----------------------|
| 12    | -     | -           | Skyline Chili         |
| 13    | -     | -           | Chick-Fil-A           |
| 14    | -     | -           | Discount Tire         |
| 15    | -     | -           | Huntington Bank       |
| 1/    |       |             | Moo Moo Express       |
| 16    | _     | -           | Car Wash              |
| 17    | -     | -           | Tom & Chee            |
| 18    | 1,603 | -           | GNC                   |
| 19    | 3,000 | -           | Payless Shoe Source   |
| 20    | 3,074 | -           | Bath & Body Works     |
| 21    | -     | -           | Super Target          |
| 22    | -     | -           | El Vaquero Restaurant |
| 23    | -     | -           | Visionworks           |