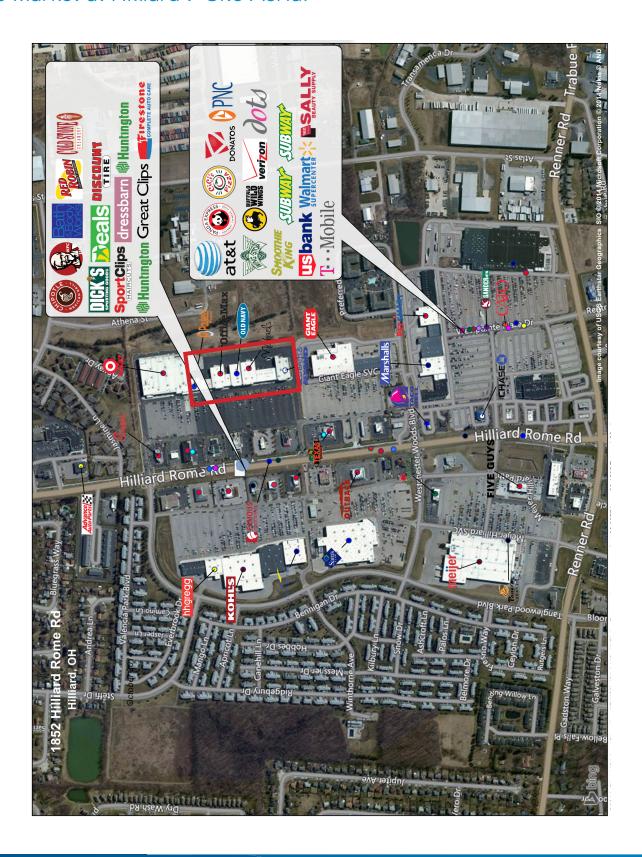

--|-----------------------|
| 12    | -     | -           | Skyline Chili         |
| 13    | -     | -           | Chick-Fil-A           |
| 14    | -     | -           | Discount Tire         |
| 15    | -     | -           | Huntington Bank       |
| 1/    |       |             | Moo Moo Express       |
| 16    | _     | -           | Car Wash              |
| 17    | -     | -           | Tom & Chee            |
| 18    | 1,603 | -           | GNC                   |
| 19    | 3,000 | -           | Payless Shoe Source   |
| 20    | 3,074 | -           | Bath & Body Works     |
| 21    | -     | -           | Super Target          |
| 22    | -     | -           | El Vaquero Restaurant |
| 23    | -     | -           | Visionworks           |



## The Market at Hilliard > Site Aerial