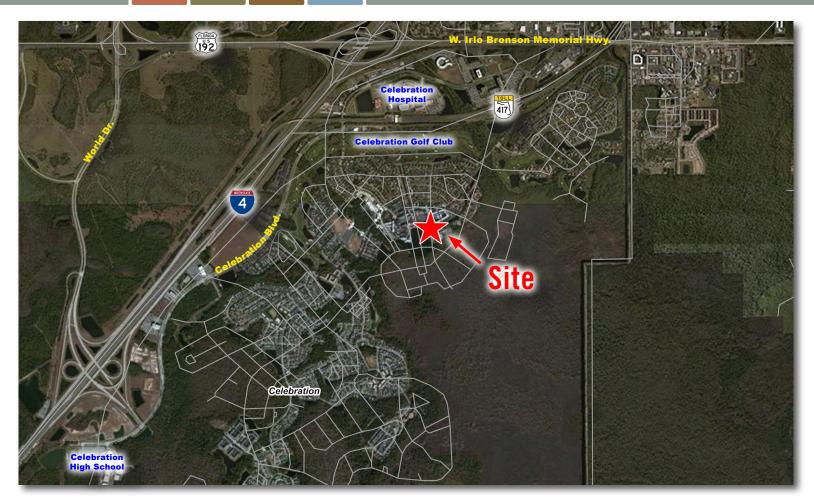

#### **PROPERTY HIGHLIGHTS**

- Space Available: 11,150 SF
- Located in Celebration Town Center on the SEQ of I-4 and Central Florida Greenway (SR 417).
- Two screens with 527 stadium style seats.
- Co-Tenants Include: Bank of America, Starbucks, Kilwins, Columbia Restaurant, Once Upon A Time, Radio Disney, SunTrust, and more.
- Traffic Counts: 60,500 AADT on I-4

13,400 AADT on SR 417

8,200 AADT on Celebration Blvd.