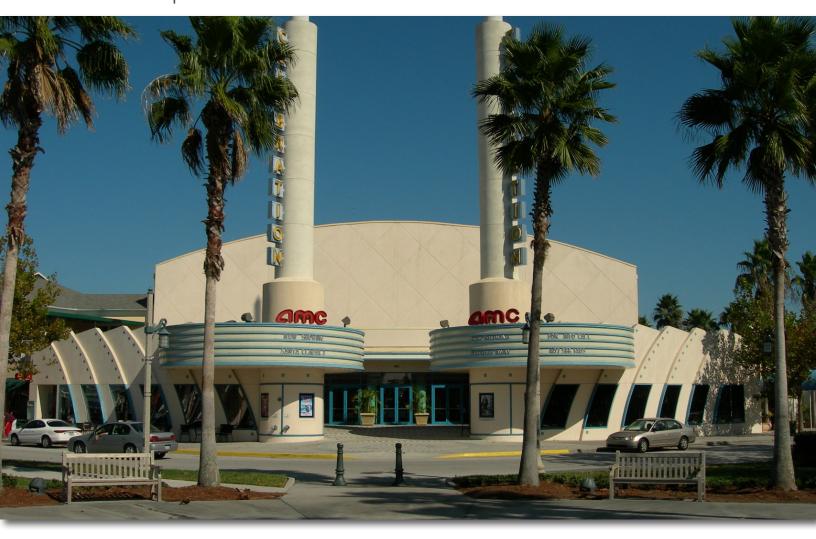

# **RETAIL SPACE FOR LEASE**Former AMC Theatre

651 Front St. | Celebration, FL 34747

#### **PROPERTY HIGHLIGHTS**

- Space Available: 11,150 SF
- Located in Celebration Town Center on the SEQ of I-4 and Central Florida Greenway (SR 417).
- Two screens with 527 stadium style seats.
- Co-Tenants Include: Bank of America, Starbucks, Kilwins, Columbia Restaurant, Once Upon A Time, Radio Disney, SunTrust, and more.
- Traffic Counts: 60,500 AADT on I-4