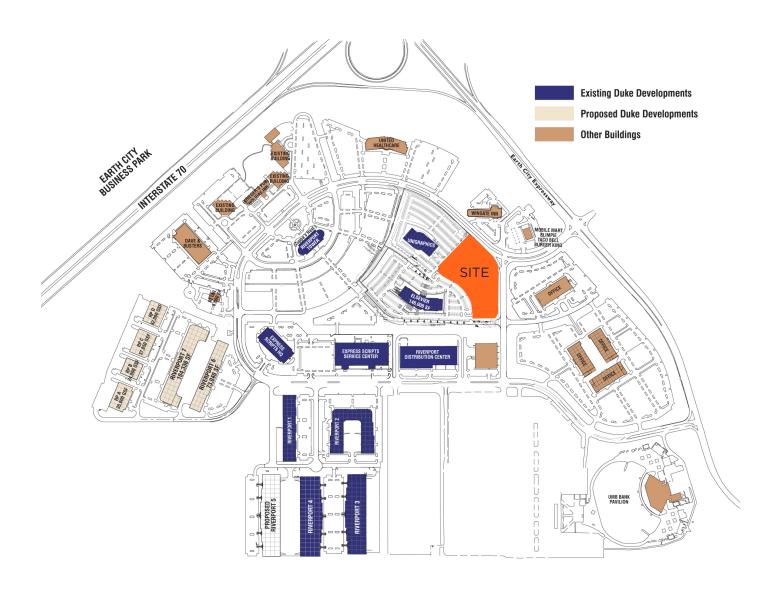

## Riverport Business Park St. Louis, Missouri 63043

6.01 Acres at Riverport Business Park Sale Price: \$1,558,000 (\$5.95/SF)

### **Property Highlights**

- Build-to-Suit or Design/Build
- Part of 500+ Acre State of the Art Mixed-Use Park
- Excellent Access to I-70, I-270, & Hwy 364
- 5 Minutes from Lambert International Airport
- Central Location for St. Louis & St. Charles Counties
- Numerous Nearby Amenities Include Restaurants, Entertainment, Golf Courses, & Hotels