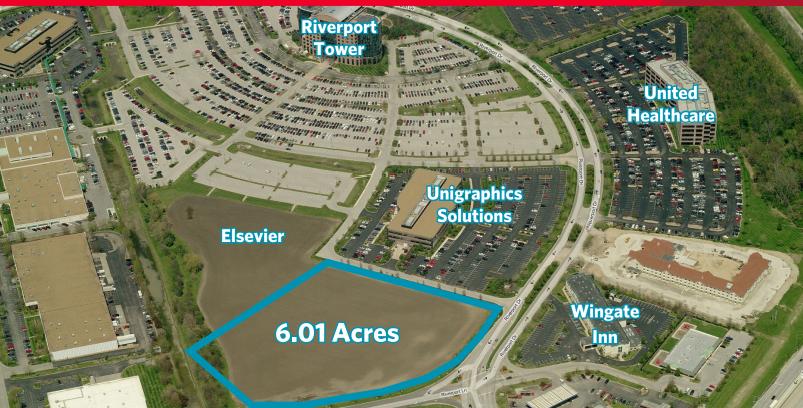

## Riverport Business Park St. Louis, Missouri 63043

6.01 Acres at Riverport Business Park Sale Price: \$1,558,000 (\$5.95/SF)

### **Property Highlights**

- Build-to-Suit or Design/Build
- Part of 500+ Acre State of the Art Mixed-Use Park
- Excellent Access to I-70, I-270, & Hwy 364
- 5 Minutes from Lambert International Airport
- Central Location for St. Louis & St. Charles Counties
- Numerous Nearby Amenities Include Restaurants, Entertainment, Golf Courses, & Hotels