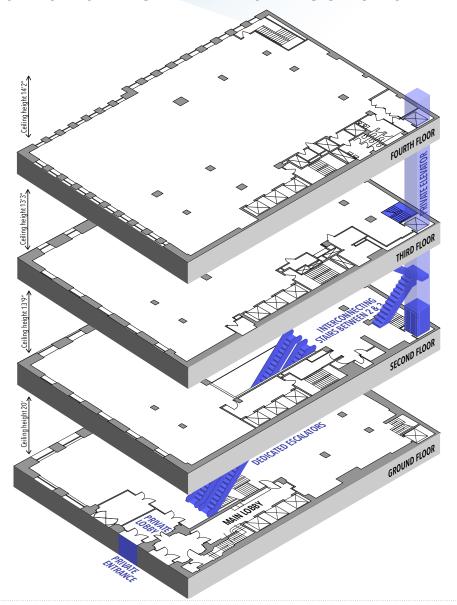

## UNIQUE BUILDING-WITHIN-A-BUILDING OPPORTUNITY-

## **ABOUT THE BUILDING**

Unique building within a building opportunity

Dedicated entrance on Wall Street

Prime branding & signage opportunity

Existing dedicated elevator

Building attended 24/7

Modern turn-key available

Full floor identity

Convenient access to the 2, 3, 4, 5, A, C, E, J, Z, R

subways, PATH, Pier 11 Ferry Terminal & Fulton

Center