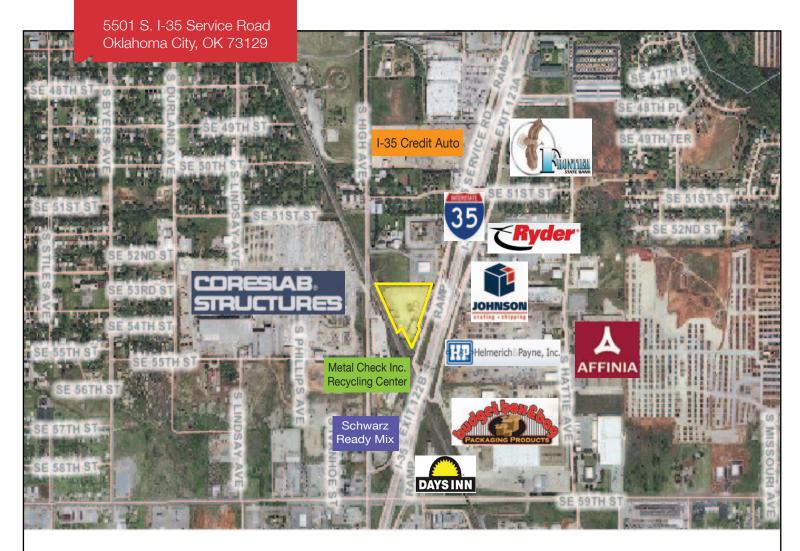

## 5501 S. I-35 Service Road

Oklahoma City, Oklahoma 73129

## **LOCATION HIGHLIGHTS**

- Dimensions: Irregular
- Frontage: 675' on S. I-35 Service Road
- 4 Way Interchange
- 1/2 Mile to I-240
- 4 Miles to I-40