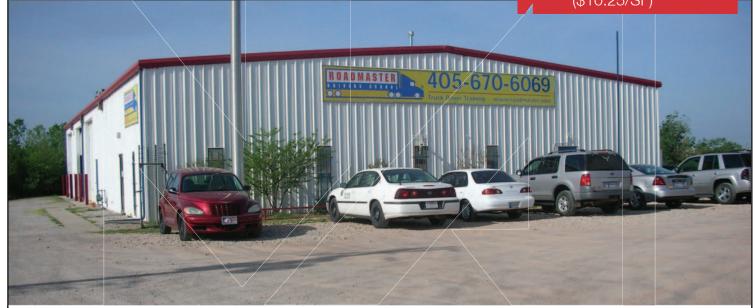

Industrial Building with Warehouse For Lease

8,120 SF & 4.58 Acres

Lease Price:

\$6,935/Month NNN (\$10.25/SF)

## 5501 S. I-35 Service Road

Oklahoma City, Oklahoma 73129

#### PROPERTY HIGHLIGHTS

- Located Off I-35 Service Road
- 6,230 SF Warehouse Space with 4 Drive In Doors, Floor Maintenance Pit & Wash Bay
- Outdoor Loading Dock
- 1,890 SF Office Space with 7 Offices, Reception Area, Break Area & Mechanical Room
- 14' Eve Height
- Fully Fenced & Graveled
- 400 Amp/3 Phase Power