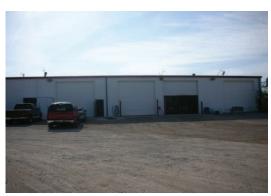

#### PROPERTY HIGHLIGHTS

- Located Off I-35 Service Road
- 6,230 SF Warehouse Space with 4 Drive In Doors, Floor Maintenance Pit & Wash Bay
- Outdoor Loading Dock
- 1,890 SF Office Space with 7 Offices, Reception Area, Break Area & Mechanical Room
- 14' Eve Height
- Fully Fenced & Graveled
- 400 Amp/3 Phase Power