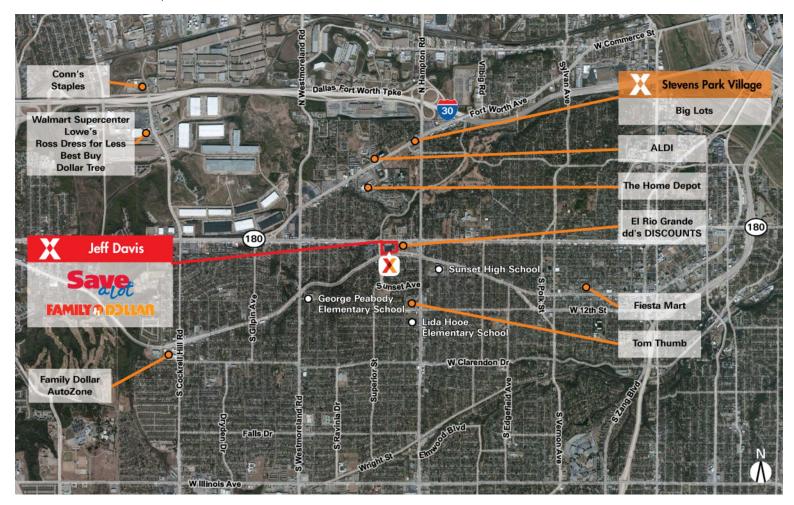

## **Jeff Davis**

2550 Jefferson Boulevard | Dallas, TX 75211 32.7478, -96.8597

Center Size: 68,962 SF

|                   | 1 Mile   | 3 Mile   | 5 Mile   |  |
|-------------------|----------|----------|----------|--|
| Population        | 23,505   | 146,562  | 292,181  |  |
| Households        | 7,412    | 43,326   | 97,501   |  |
| Average HH Income | \$56,602 | \$52,112 | \$59,650 |  |

Located just one mile south of I-30/Hwy 80

Surrounded by a dense population of 147,000+ within 3 miles

Features a diverse tenant mix of national retailers with strong sales including Save-A-Lot, Family Dollar, Wingstop and H&R Block

## **Jeff Davis**

2550 Jefferson Boulevard | Dallas, TX 75211 32.7478, -96.8597

Center Size: 68,962 SF 1434