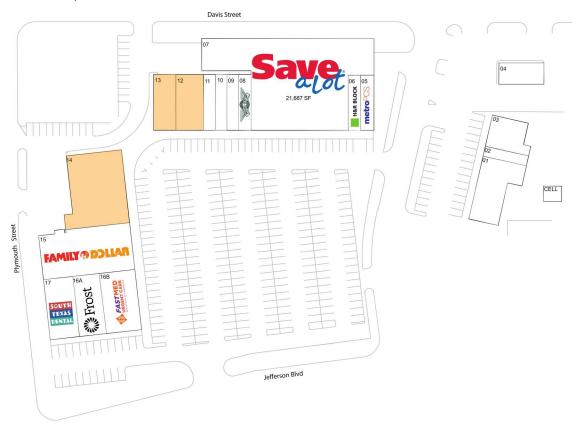

## **Available Space**

| 12 | 2.825 SE | 14 | 7.850 SE |
|----|----------|----|----------|
| 13 | 2 293 SE |    | 7,000 01 |

## **Current Retailers**

| CELL | SW Bell Mobile         |           |
|------|------------------------|-----------|
| 01   | Wash-N-Dry             | 4,040 SF  |
| 02   | Horoscope Hair Salon   | 815 SF    |
| 03   | Judit Cleaners         | 2,300 SF  |
| 04   | Oak Cliff Wheel & Tire | 1,900 SF  |
| 05   | MetroPCS               | 1,275 SF  |
| 06   | H&R Block              | 1,275 SF  |
| 07   | Save-A-Lot             | 21,667 SF |
| 80   | Wingstop               | 1,275 SF  |
| 09   | Baja Auto Insurance    | 1,237 SF  |
| 10   | Dolex Dollar Express   | 1,237 SF  |
| 11   | Pizza Patron           | 1,190 SF  |
| 15   | Family Dollar          | 7,783 SF  |
| 16A  | Frost Bank             | 2,640 SF  |
| 16B  | FastMed Urgent Care    | 3,760 SF  |
| 17   | South Texas Dental     | 3,600 SF  |