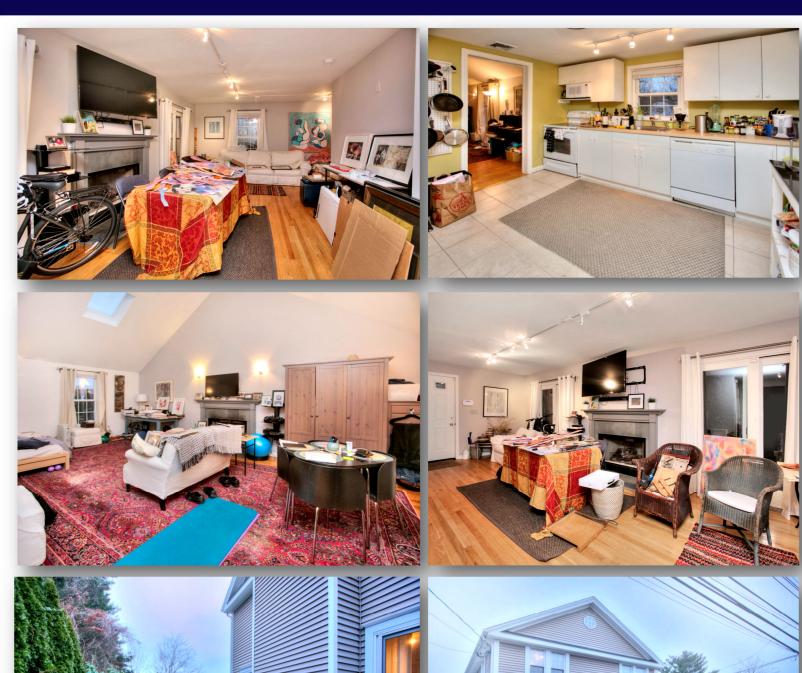

S</u> | <u>5 MILES</u> |
|-----------------|---------------|----------------|----------------|
| POPULATION      | 5,252         | 36,282         | 100,682        |
| HOUSEHOLDS      | 2,262         | 13,422         | 39,612         |
| HH INCOME       | \$207,177     | \$207,211      | \$163,120      |

Excellent purchase for rare opportunity in the heart of downtown Southport! First floor retail, sizable second floor residence. Sitting just a couple blocks from the train station and the new Equinox gym. Ideal purchase for any investor as well as anyone looking to reside by the Harbor!



WWW.CBCFG.COM CALL TO SCHEDULE YOUR APPOINTMENT NOW AT 203-254-2061!!!





363 PEQUOT AVENUE - SOUTHPORT

# 1ST FLOOR RETAIL SPACE







363 PEQUOT AVENUE - SOUTHPORT

## SPACIOUS 2ND FLOOR APARTMENT