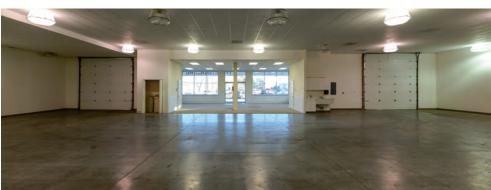

## **Property Details**

- Approximately 7,135 SF
- Large Showroom or Cubicle Space
- 1 Bedroom Apartment
- Mature Landscaping
- Storage Room
- One Private Office
- Two Restrooms
- Two Overhead Doors 12'x12'
- Rent:\$4,460 per month plus utilities
- List Price: \$785,000 \$725,000