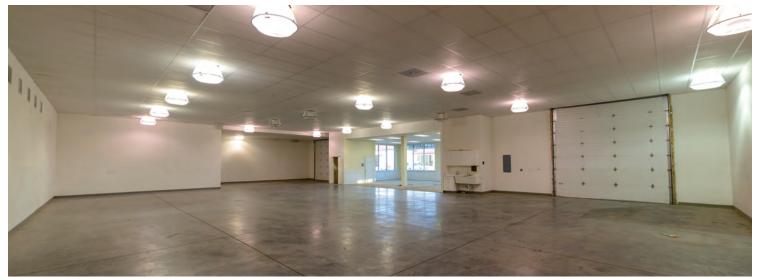

## **Property Details**

- Approximately 7,135 SF
- Large Showroom or Cubicle Space
- 1 Bedroom Apartment
- Mature Landscaping
- Storage Room
- One Private Office
- Two Restrooms
- Two Overhead Doors 12'x12'
- Rent:\$4,460 per month plus utilities
- List Price: \$785,000 \$725,000