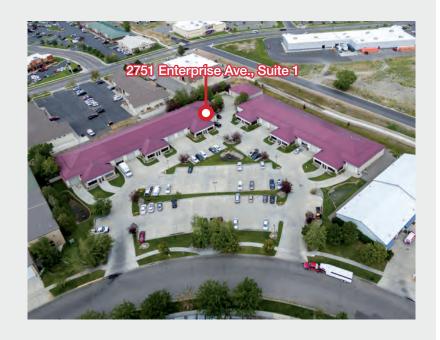

## 2751 Enterprise Avenue, Suite 1

Billings, Montana 59102

## **Property Information**

- Enterprise Plaza Immediately west of 24th Street West on Enterprise
- This area of Billings, near the MarketPlace, is developing rapidly with retail and commercial businesses. Easily accessible via I-90, 24th Street West, King Avenue West. Aside from the interstate, 24th (north/south) and King (east/west) are major arterials in Billings and provide a large portion of the traffic in this section of Billings.
- Neighboring anchors include, Ashley Furniture, Costco, Shopko, Wal-Mart, Lowe's, Home Depot as well as banks and restaurants
- The property is attractive and made with quality design and construction