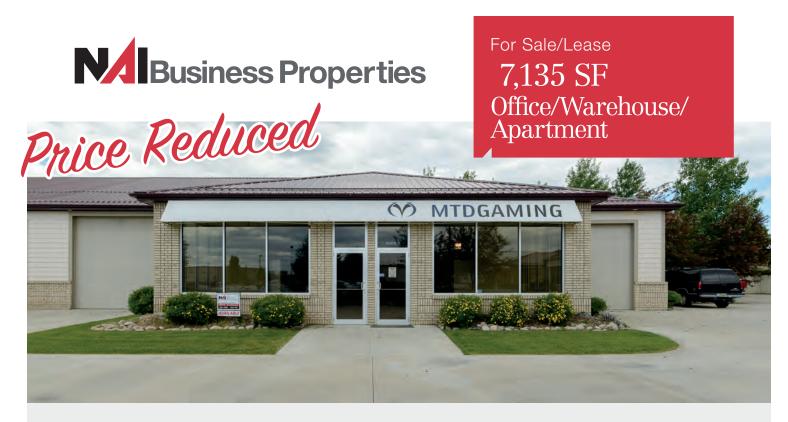

## 2751 Enterprise Avenue, Suite 1

Billings, Montana 59102

## **Property Details**

- Approximately 7,135 SF
- Large Showroom or Cubicle Space
- 1 Bedroom Apartment
- Mature Landscaping
- Storage Room
- One Private Office
- Two Restrooms
- Two Overhead Doors 12'x12'
- Rent:\$4,460 per month plus utilities
- List Price: \$785,000 \$725,000