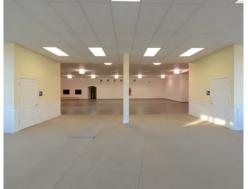

## **Property Details**

- Approximately 7,135 SF
- Large Showroom or Cubicle Space
- 1 Bedroom Apartment
- Mature Landscaping
- Storage Room
- One Private Office
- Two Restrooms
- Two Overhead Doors 12'x12'
- Rent:\$4,460 per month plus utilities
- List Price: \$785,000 \$725,000