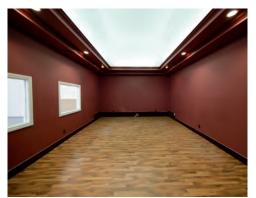

## **Property Details**

- Approximately 7,135 SF
- Large Showroom or Cubicle Space
- 1 Bedroom Apartment
- Mature Landscaping
- Storage Room
- One Private Office
- Two Restrooms
- Two Overhead Doors 12'x12'
- Rent:\$4,460 per month plus utilities
- List Price: \$785,000 \$725,000