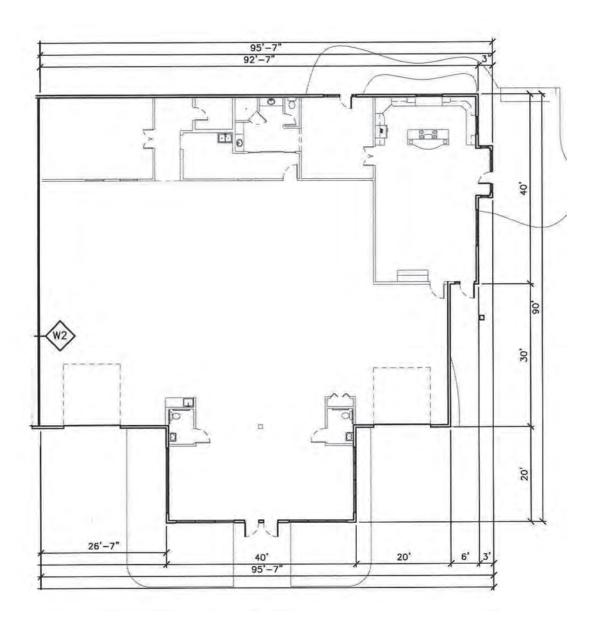

## **Property Details**

- Approximately 7,135 SF
- Large Showroom or Cubicle Space
- 1 Bedroom Apartment
- Mature Landscaping
- Storage Room
- One Private Office
- Two Restrooms
- Two Overhead Doors 12'x12'
- Rent:\$4,460 per month plus utilities
- List Price: \$785,000 \$725,000