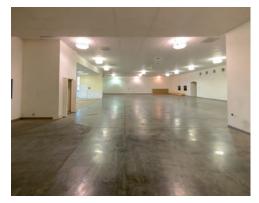

## **Property Details**

- Approximately 7,135 SF
- Large Showroom or Cubicle Space
- 1 Bedroom Apartment
- Mature Landscaping
- Storage Room
- One Private Office
- Two Restrooms
- Two Overhead Doors 12'x12'
- Rent:\$4,460 per month plus utilities
- List Price: \$785,000 \$725,000