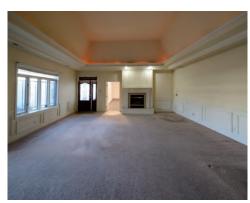

## **Property Details**

- Approximately 7,135 SF
- Large Showroom or Cubicle Space
- 1 Bedroom Apartment
- Mature Landscaping
- Storage Room
- One Private Office
- Two Restrooms
- Two Overhead Doors 12'x12'
- Rent:\$4,460 per month plus utilities
- List Price: \$785,000 \$725,000