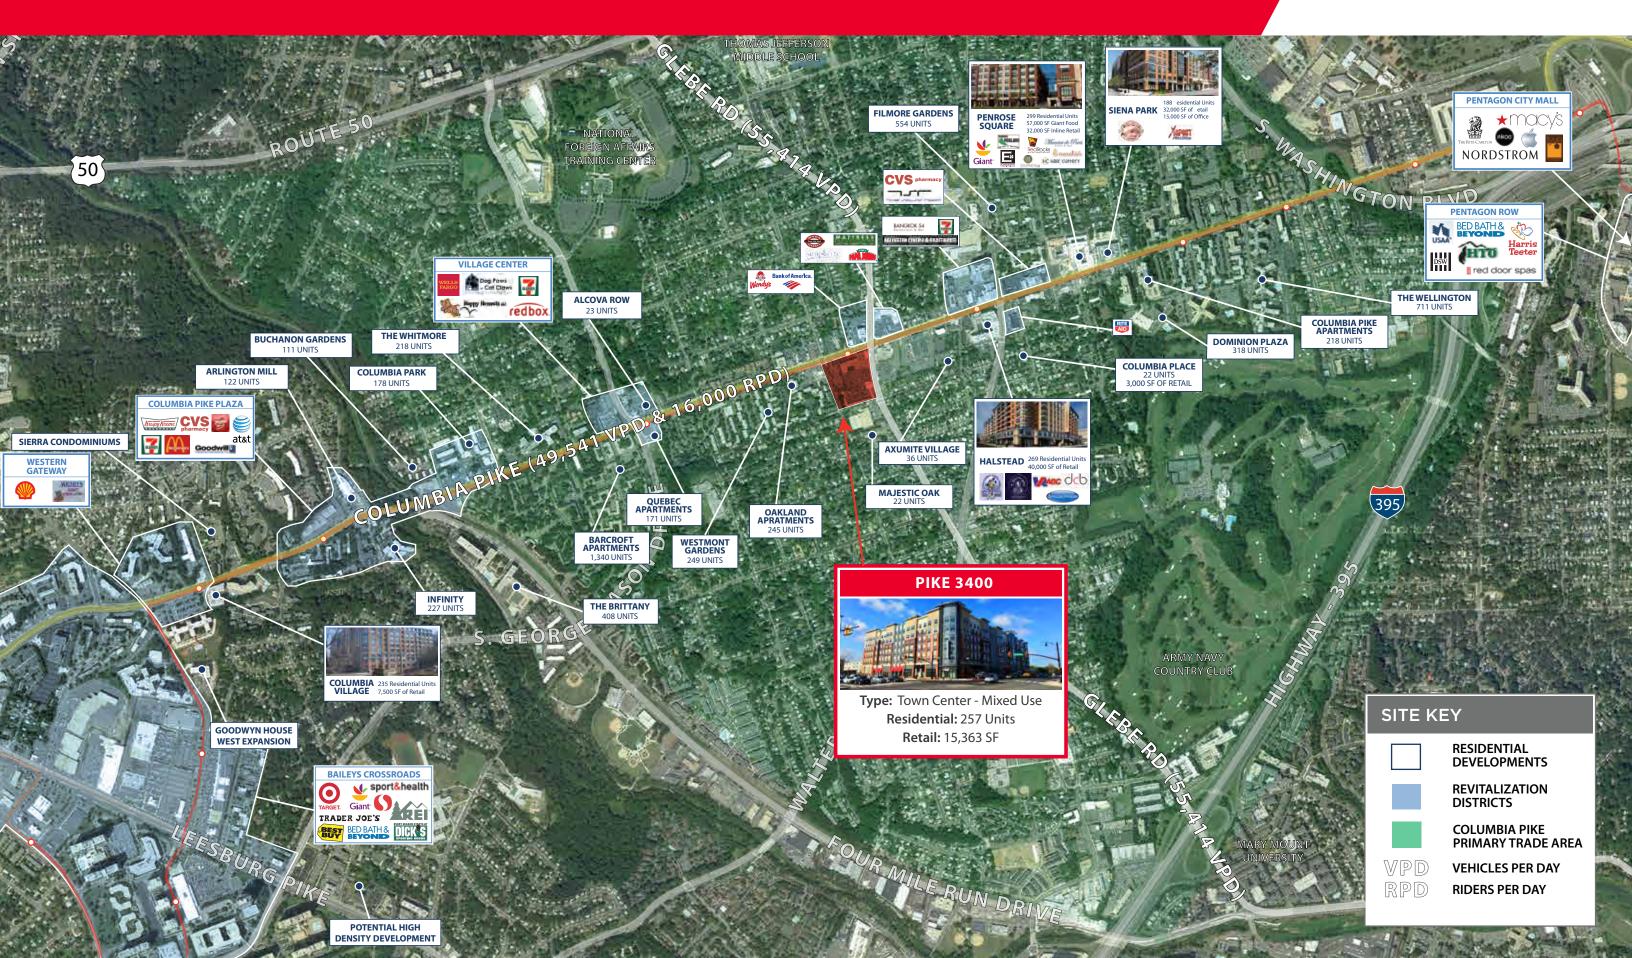

### **3400 COLUMBIA PIKE FACTS**

- Join **Chipotle**, Sugar Shack, Cyclebar, Amity Nail Spa, Supercuts and **257 luxury residential units** in Columbia Pike's newest mixed use project
- 2,732 sf newly constructed **restaurant space** fronting Columbia Pike directly adjacent to the residential entrance
- 76 parking spaces and 130 bike spaces available on site for retailers
- Outstanding demographics with 153,123 people in a 2 mile radius with an average household income of \$85,483