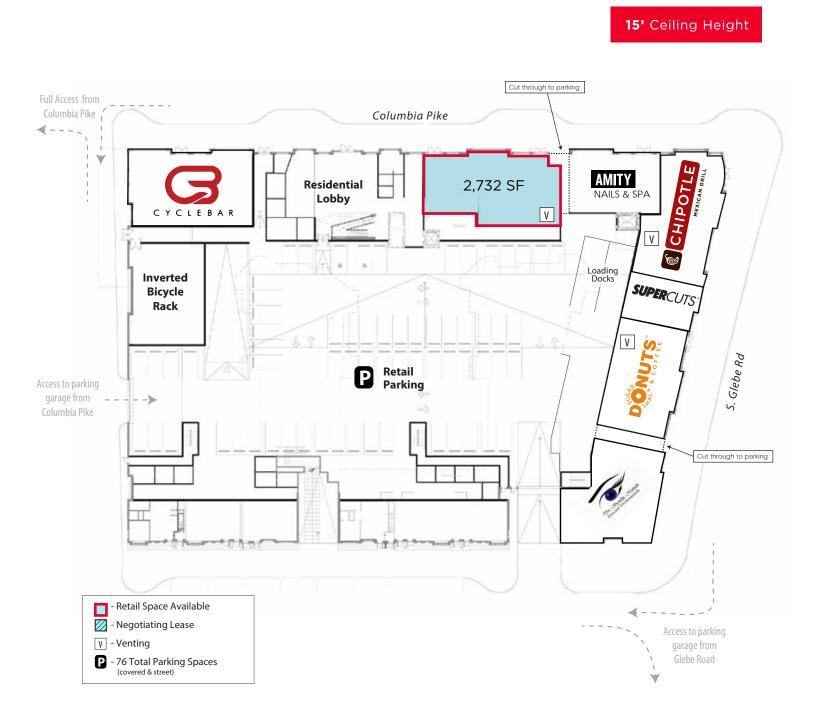

## **3400 COLUMBIA PIKE** SITE PLAN

### **3400 COLUMBIA PIKE FACTS**

- Join **Chipotle**, Sugar Shack, Cyclebar, Amity Nail Spa, Supercuts and **257 luxury residential units** in Columbia Pike's newest mixed use project
- 2,732 sf newly constructed **restaurant space** fronting Columbia Pike directly adjacent to the residential entrance
- 76 parking spaces and 130 bike spaces available on site for retailers
- Outstanding demographics with 153,123 people in a 2 mile radius with an average household income of \$85,483