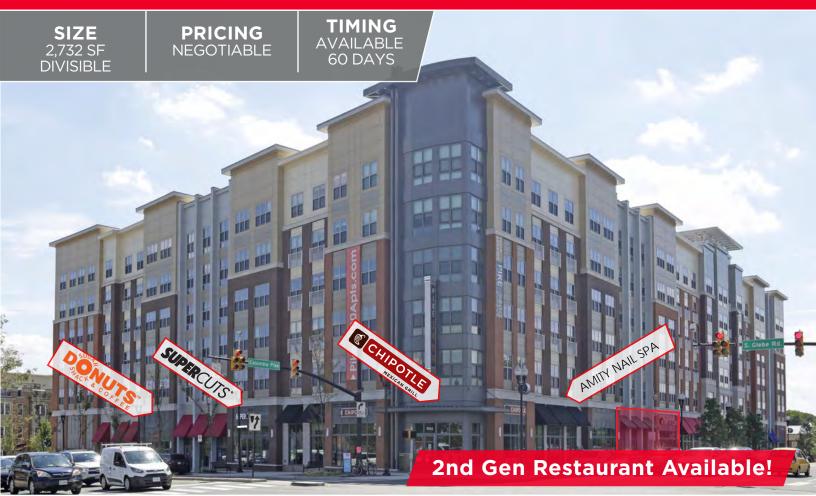

### **3400 COLUMBIA PIKE FACTS**

- Join **Chipotle**, Sugar Shack, Cyclebar, Amity Nail Spa, Supercuts and **257 luxury residential units** in Columbia Pike's newest mixed use project
- 2,732 sf newly constructed **restaurant space** fronting Columbia Pike directly adjacent to the residential entrance
- 76 parking spaces and 130 bike spaces available on site for retailers
- Outstanding demographics with 153,123 people in a 2 mile radius with an average household income of \$85,483

### JOIN NEIGHBORHOOD CO-TENANTS:

- Chipotle
- Supercuts
- Sugar Shack
- Cyclebar
- Bangkok 54
- Giant
- Arlington Cinema
  Drafthouse

### SEEKING: Quick Service Restaurant, Financial Institution or other Service Retailer