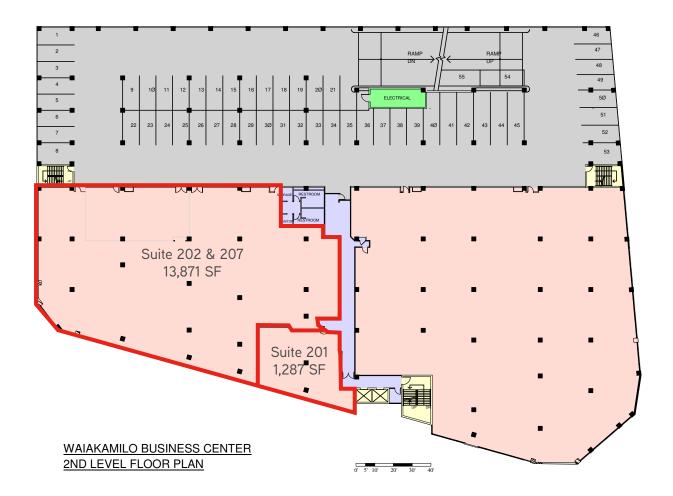

## Property Highlights

| Area:                | Kalihi                                                                                                                                                     |
|----------------------|------------------------------------------------------------------------------------------------------------------------------------------------------------|
| Address:             | 420 Waiakamilo Road, Honolulu, HI 96817                                                                                                                    |
| TMK No.:             | (1) 1-5-30: 2                                                                                                                                              |
| Zoning:              | IMX-1                                                                                                                                                      |
| Space Available:     | Suite 101 - 13,302 SF (Available 7/1/2018)                                                                                                                 |
|                      | Suite 109 - 744 SF - Three compartment sink in space (Available 9/1/2017)                                                                                  |
|                      | Suite 201 - 1,287 SF *kitchenette in space                                                                                                                 |
|                      | Suite 202 & 207 - 13,871 SF (Available 10/1/2017)                                                                                                          |
| Base Rent:           | \$1.25 PSF/month                                                                                                                                           |
| Operating Expenses:  | \$1.00 PSF/month (Office)                                                                                                                                  |
|                      | \$1.28 PSF/month (Retail)                                                                                                                                  |
| Term:                | 3 – 5 years                                                                                                                                                |
| Features & Benefits: | <ul> <li>&gt; Within close proximity to downtown Honolulu</li> <li>&gt; Conveniently located off of Nimitz Highway and<br/>Dillingham Boulevard</li> </ul> |

## Site Plan