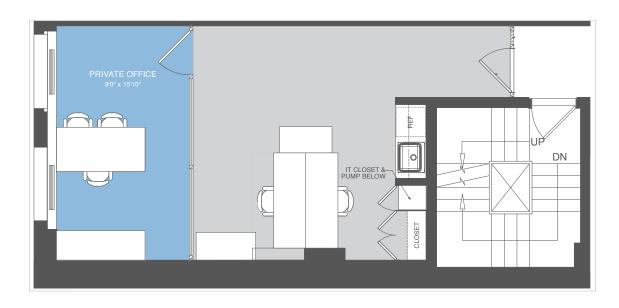

## NW Corner of East 60th Plaza District Office Sublease

**PREMISES** 

Partial 7th Floor (Suite 701)

AREA RENTAL RATE

791 sf **Upon Request** 

POSSESSION TERM

December 2019 Immediate

**BUILDING FEATURES** 