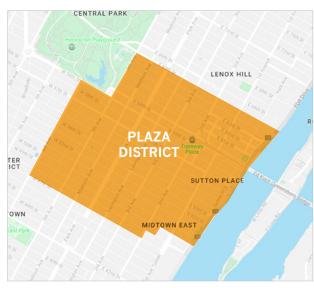

## LOCATION FEATURES

Surrounded by many shops, hotels and eateries:

- Barney's - Essex House - Cipriani

- Apple Store - Four Seasons - Plaza Food Court

Hermes - The Pierre Lavo

Easy acess to public transit