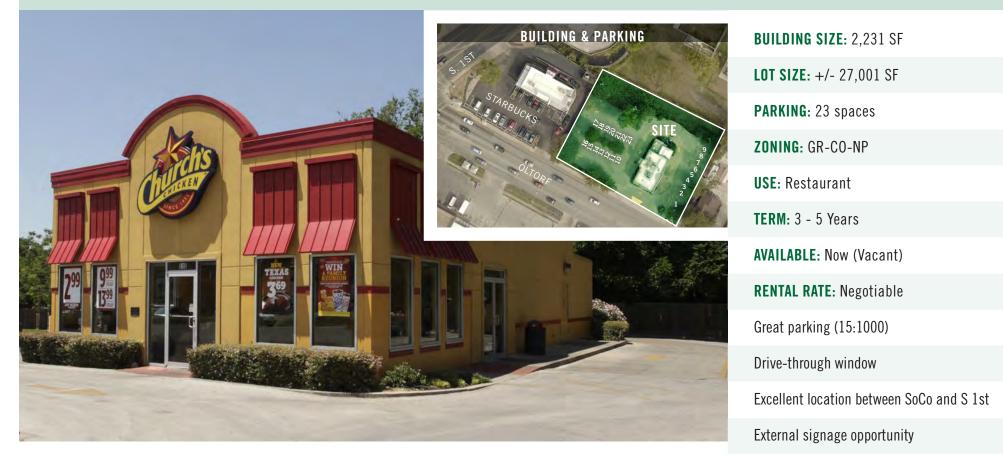

# 510 W. OLTORF STREET | AUSTIN, TEXAS 78704 Retail for Lease

Former Church's Chicken fast food restaurant located adjacent to Starbuck's near the northeast corner of S. 1st Street and Oltorf in south Austin. The subject property is located approximately 2 miles from downtown with numerous amenities within walking distance that include many of Austin's local shops, restaurants, hotels, residential apartments, and creative spaces.

Single tenant

Perry Horton m. 512-415-4565 perry@leadcommercial.com Julie Jumonville m. 512-431-8526 julie@leadcommercial.com www.leadcommercial.com 2007 S. 1st St. Ste. 102 Austin, TX, 78704 | 512-467-2222