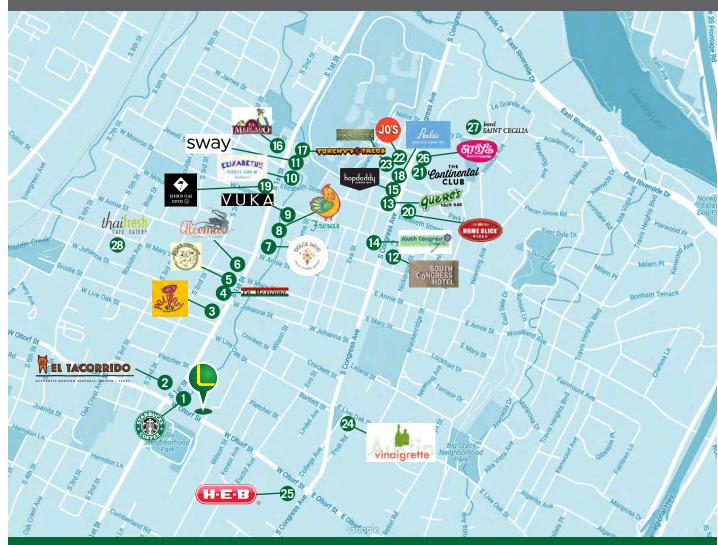

### **AMENITY MAP**

1. Starbucks 2. El Tacorrido 3. Polvos 4. La Mexicana 5. Bouldin Creek Cafe 6. Alcomar 7. Dolce Neve 8. Fresa's 9. Vuka Collective 10. Elizabeth Street Cafe 11. Sway 12. South Congress Hotel 13. Guero's 14. South Congress Cafe 15. Hopdoddy 16. El Mercado 17. Torchy's Tacos 18. Perla's 19. Seventh Flag Coffee Co. 20. Home Slice Pizza 21. The Continental Club 22. Jo's Coffee 23. Hotel San José 24. Vinaigrette 25. H.E.B. 26. Amy's Ice Cream 27. Hotel Saint Cecilia 28. Thai Fresh