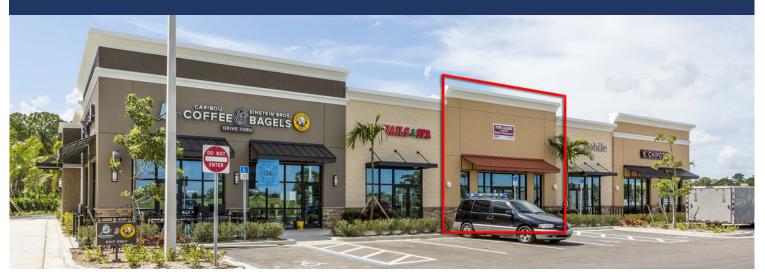

#### ONE BAY REMAINING | RETAIL OR RESTAURANT SPACE NEW CONSTRUCTION | Completed July 2017

## Join Chipotle, Einstein's-Caribou, T-Mobile & Lee Nails 2064 NE Pine Island Rd, Cape Coral, FL

#### **Property Highlights**

- One 1,957 SF space available ready for occupancy
- Chipotle and Einstein-Caribou opened strong on October 1!
- Outparcel to new Walmart Neighborhood Market and Goodwill shopping center, opened September 2016
- · Adjacent to Super Target and BJ's Wholesale
- Regional trade area, highly sought after street front retail
- Just west of new 220,000 sf VA Hospital
- New construction completed July 2017
- Traffic Count: 27,364 vpd