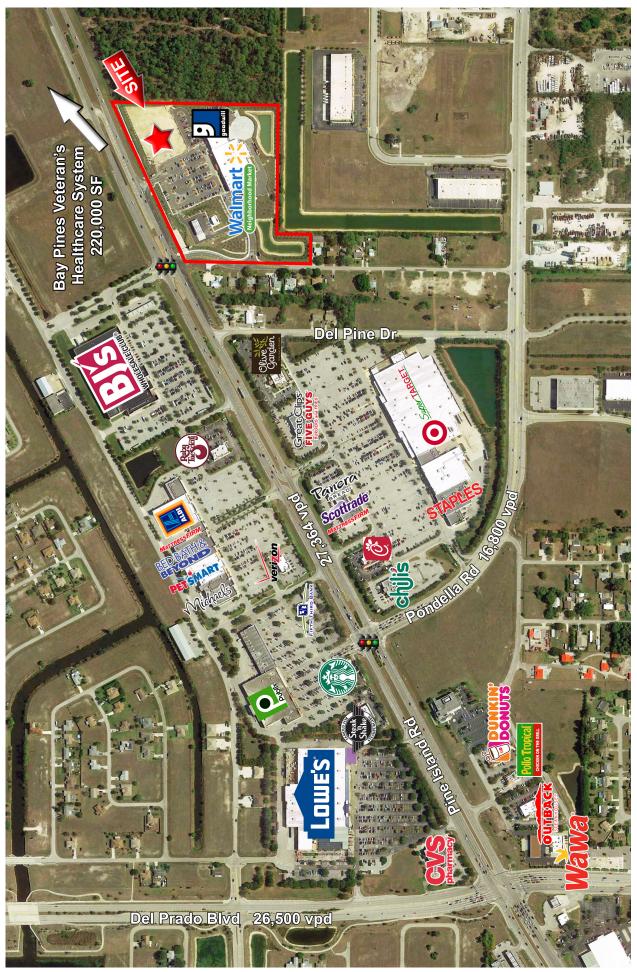

#### **Property Highlights**

- One 1,957 SF space available ready for occupancy
- Chipotle and Einstein-Caribou opened strong on October 1!
- Outparcel to new Walmart Neighborhood Market and Goodwill shopping center, opened September 2016
- · Adjacent to Super Target and BJ's Wholesale
- Regional trade area, highly sought after street front retail
- Just west of new 220,000 sf VA Hospital
- New construction completed July 2017
- Traffic Count: 27,364 vpd