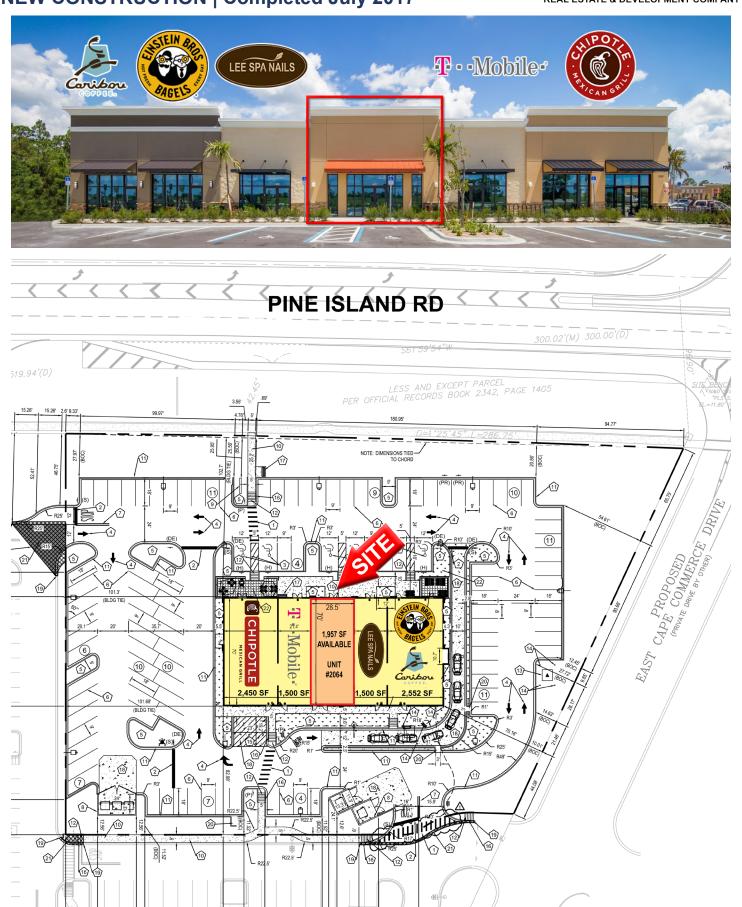

#### ONE BAY REMAINING | RETAIL OR RESTAURANT SPACE NEW CONSTRUCTION | Completed July 2017

## Join Chipotle, Einstein's-Caribou, T-Mobile & Lee Nails 2064 NE Pine Island Rd, Cape Coral, FL

#### **Property Highlights**

- One 1,957 SF space available ready for occupancy
- Chipotle and Einstein-Caribou opened strong on October 1!
- Outparcel to new Walmart Neighborhood Market and Goodwill shopping center, opened September 2016
- · Adjacent to Super Target and BJ's Wholesale
- Regional trade area, highly sought after street front retail
- Just west of new 220,000 sf VA Hospital
- New construction completed July 2017
- Traffic Count: 27,364 vpd