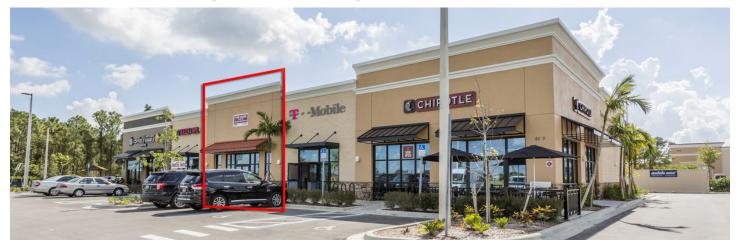

#### ONE BAY REMAINING | RETAIL OR RESTAURANT SPACE NEW CONSTRUCTION | Completed July 2017

## Join Chipotle, Einstein's-Caribou, T-Mobile & Lee Nails 2064 NE Pine Island Rd, Cape Coral, FL

#### **Property Highlights**

- One 1,957 SF space available ready for occupancy
- Chipotle and Einstein-Caribou opened strong on October 1!
- Outparcel to new Walmart Neighborhood Market and Goodwill shopping center, opened September 2016
- · Adjacent to Super Target and BJ's Wholesale
- Regional trade area, highly sought after street front retail
- Just west of new 220,000 sf VA Hospital
- New construction completed July 2017
- Traffic Count: 27,364 vpd