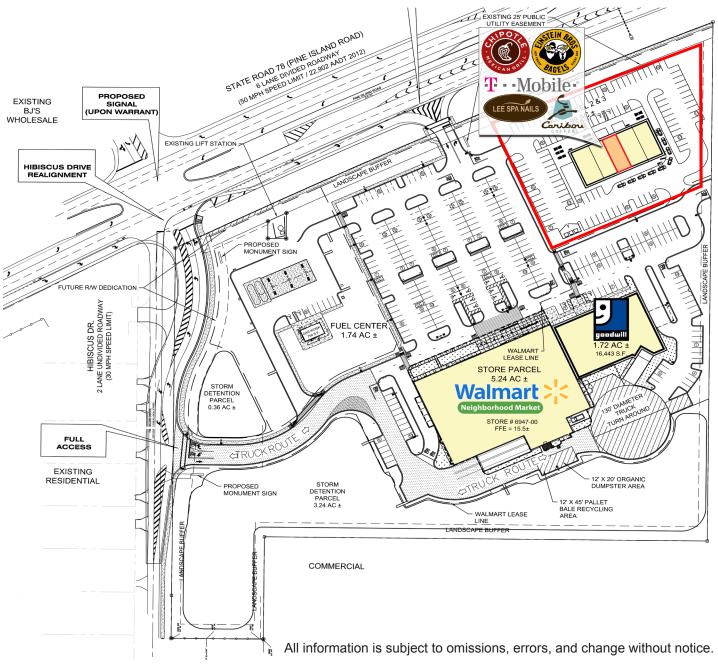

#### **Property Highlights**

- One 1,957 SF space available ready for occupancy
- Chipotle and Einstein-Caribou opened strong on October 1!
- Outparcel to new Walmart Neighborhood Market and Goodwill shopping center, opened September 2016
- · Adjacent to Super Target and BJ's Wholesale
- Regional trade area, highly sought after street front retail
- Just west of new 220,000 sf VA Hospital
- New construction completed July 2017
- Traffic Count: 27,364 vpd