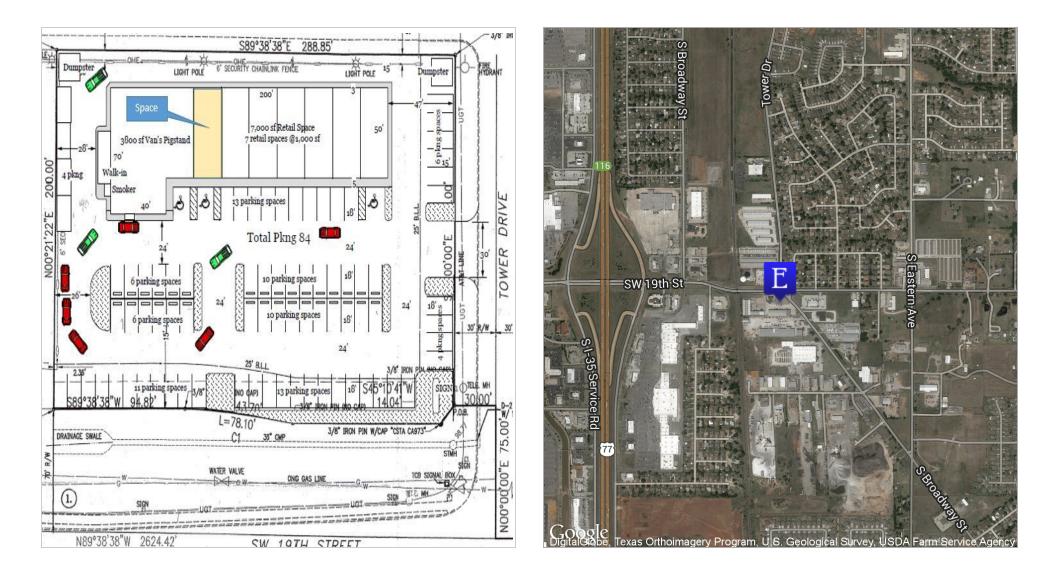

#### **PROPERTY SUMMARY**

| Available SF:  | 1,000 SF                            |
|----------------|-------------------------------------|
| Lease Rate:    | \$19.00 SF/yr (NNN)                 |
| Building Size: | 10,800 SF                           |
| Year Built:    | 2014                                |
| Zoning:        | C-3                                 |
| Cross Streets: | Tower Drive & Southwest 19th Street |

#### **AVAILABLE SPACES**

| Suite   | SF Available | Lease Rate    |
|---------|--------------|---------------|
| Suite B | 1,000        | \$19.00 SF/yr |

#### **PROPERTY OVERVIEW**

One suite remains!! Van's Pig Stand has decided to put the last remaining space on the market for lease. Space is adjacent to Van's main dining area and was being used for overflow and parties. Co-tenants include Van's Pig Stand | GiGi's Boutique | Royal Nails | Integrity Martial Arts | Donut Shop | Generations Chiropractic