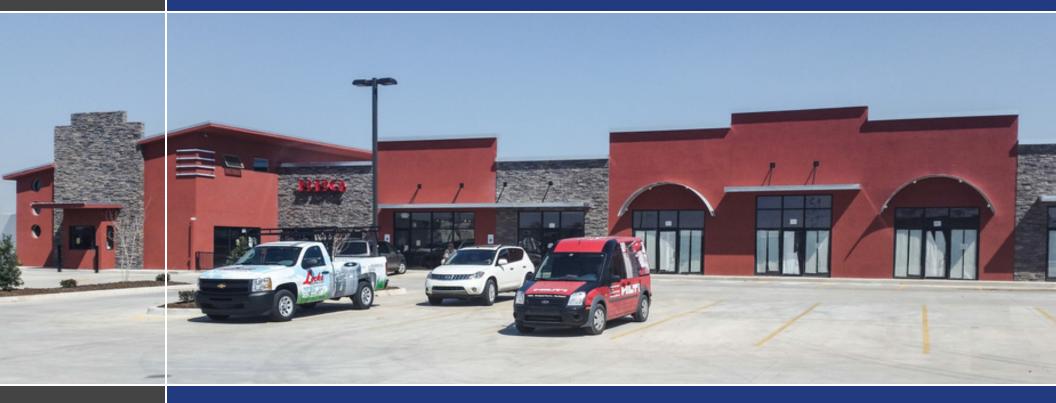

#### **PROPERTY OVERVIEW**

One suite remains!! Van's Pig Stand has decided to put the last remaining space on the market for lease. Space is adjacent to Van's main dining area and was being used for overflow and parties. Co-tenants include Van's Pig Stand | GiGi's Boutique | Royal Nails | Integrity Martial Arts | Donut Shop | Generations Chiropractic