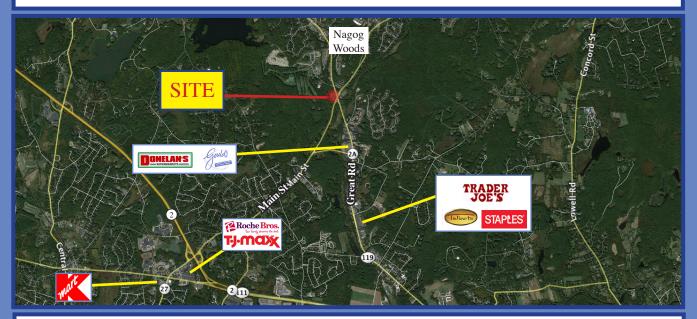

## ACTON WOODS PLAZA • 43,000 SF FOR LEASE: 2,000 SF 340 GREAT ROAD • ACTON, MA

M & J Associates, Exclusive Broker is pleased to present the availability of 2,000 SF For Lease at Acton Woods Plaza. The center is highly visible from the intersection of Route 27 and Route 2A. CVS Pharmacy anchors the center. The center has a long, successful history with fashion, clothing, and complimentary destination tenants. Acton is among the most affluent towns in Massachusetts.

## Location Highlights

• Located at the intersection of Route 27 (Main St.) & Route 2A (Great Rd.)

• Affluent Market: 3 Mile Average HH Income is \$155,999

Anchored by CVS Pharmacy

• Excellent Visibility

Strong Tenant Mix