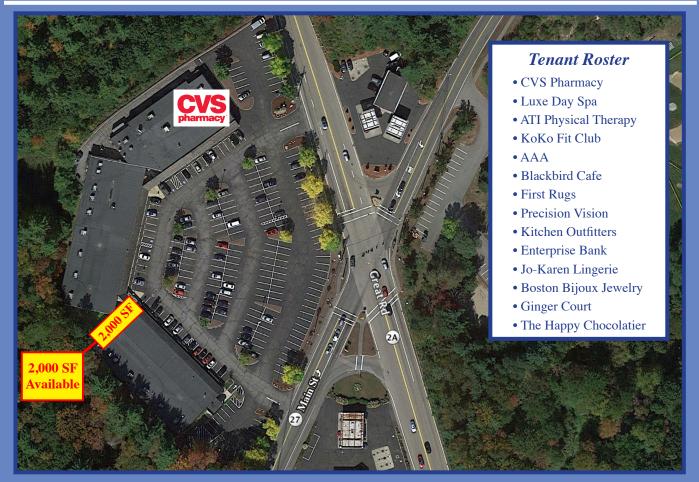

## ACTON WOODS PLAZA • 43,000 SF FOR LEASE: 2,000 SF 340 GREAT ROAD • ACTON, MA

M & J Associates, Exclusive Broker is pleased to present the availability of 2,000 SF For Lease at Acton Woods Plaza. The center is highly visible from the intersection of Route 27 and Route 2A. CVS Pharmacy anchors the center. The center has a long, successful history with fashion, clothing, and complimentary destination tenants. Acton is among the most affluent towns in Massachusetts.

## **Project Profile**

• Total GLA: 43,000 SF

• Available Space For Lease: 2,000 SF

Traffic Count: 25,000+ ADTParking Spaces: 250 Cars

## Location Highlights

• Located at the intersection of Route 27 (Main St.) & Route 2A (Great Rd.)

• Affluent Market: 3 Mile Average HH Income is \$155,999

Anchored by CVS Pharmacy

• Excellent Visibility

Strong Tenant Mix