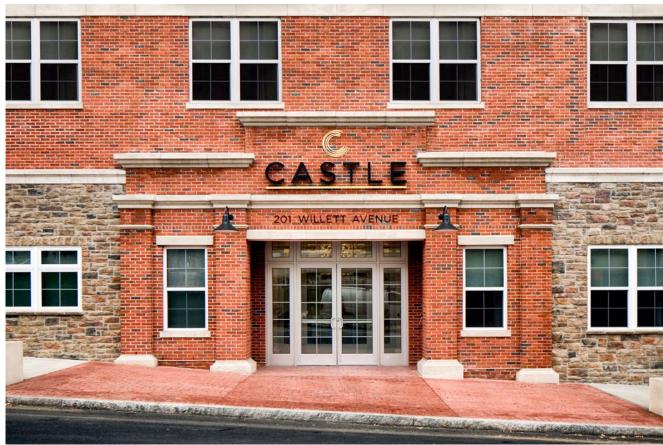

# **Property Features**

- » 1,300 SF
- » Prime Street Level Retail on Willet Avenue
- » Located Within 120 Residential Unit Luxury Condominium Complex
- » Zoning C2 Retail
- » 19' High Ceiling
- » ADA Compliant Restroom