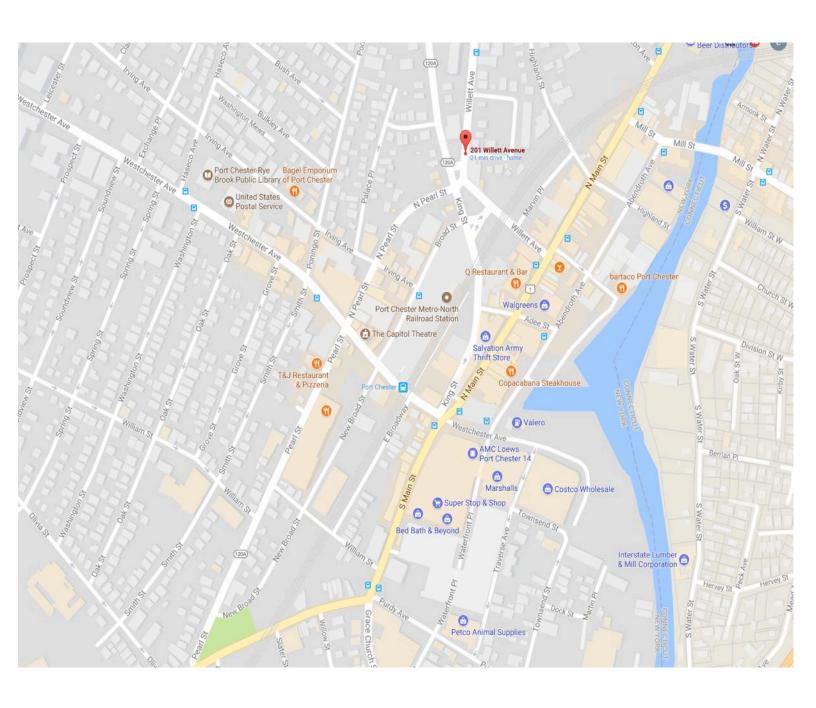

| <u>Demographics</u> | <u>.5 Mile</u> | <u> 1 Mile</u> | 1.5 Mile  |
|---------------------|----------------|----------------|-----------|
| » Population        | 13,279         | 33,939         | 44,557    |
| » Avg HH Income     | \$74,023       | \$86,228       | \$100,031 |