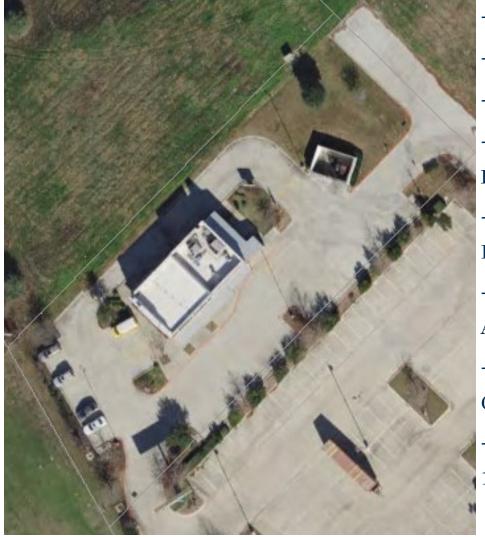

# **Property Aerial**

-2,860 SF Building -.915 Acre Lot -Drive Thru -Fully Built Out Restaurant -Equipment and **Furnishings** Negotiable -Great Visibility and Access -Centrally Located in **College Station** -Anchored by over 115,000 SF of Retail

## SRA Strategic Realty Advisors, LLC

979.431.5566 | jonathanlunsford@txsra.com | txsra.com | 2001 Texas Ave South, Suite 800, College Station, TX 77840 This information has been obtained from sources believed reliable. We have not verified it and make no guarantee, warranty or representation about it. Any projections, opinions, assumptions or estimates used are for example only an do not represent the current or future performance of the property. You and your advisors should conduct an independent investigation of the property to determine to your own satisfaction the suitability of the property for your needs

COLLEGE STATION, TEXAS 77845