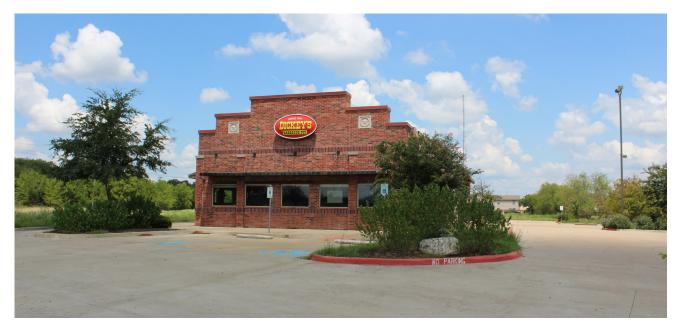

#### AVAILABLE FOR SALE OR LEASE $\pm$ 2,860 SF **RESTAURANT WITH DRIVE-THRU**

Sales Price: **Rental Rate: TI Allowance: NNN Expense:** Min. Divisible: Max. Contiguous: Year Built: **Property Type: Property Sub-Type:** Zoning: Lot Size:

\$1,250,000 \$1,155,000 \$35.00/SF/YR Available \$9.50/SF/YR (Estimated) ±2,860 SF ±2,860 SF 2008 Restaurant QSR w/Drive-Thru **General Commercial** ±.915 Acres (39,857 SF)