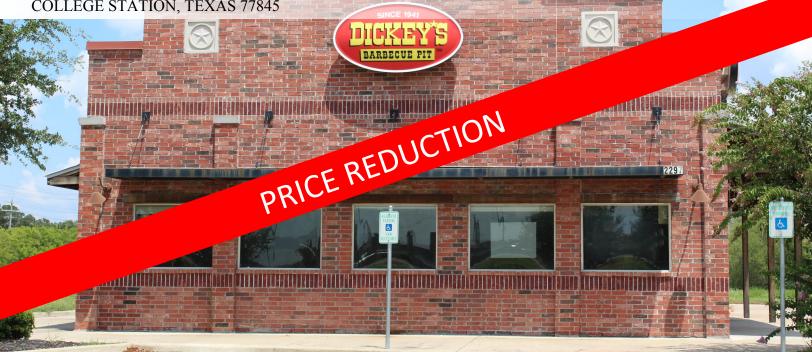

#### AVAILABLE FOR SALE OR LEASE $\pm$ 2,860 SF **RESTAURANT WITH DRIVE-THRU**

Sales Price: **Rental Rate: TI Allowance: NNN Expense:** Min. Divisible: Max. Contiguous: Year Built: **Property Type: Property Sub-Type:** Zoning: Lot Size:

\$1,250,000 \$1,155,000 \$35.00/SF/YR Available \$9.50/SF/YR (Estimated) ±2,860 SF ±2,860 SF 2008 Restaurant QSR w/Drive-Thru **General Commercial** ±.915 Acres (39,857 SF)

# **Property Aerial**

-2,860 SF Building -.915 Acre Lot -Drive Thru -Fully Built Out Restaurant -Equipment and **Furnishings** Negotiable -Great Visibility and Access -Centrally Located in **College Station** -Anchored by over 115,000 SF of Retail