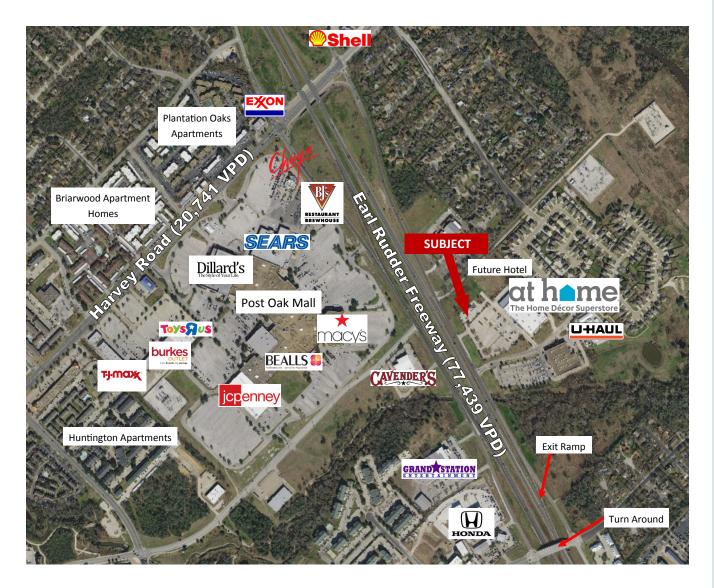

-|
| Population        | 13,311   | 79,011   | 148,793  |
| Households        | 5,938    | 30,419   | 58,601   |
| Average HH Income | \$42,393 | \$60,122 | \$63,012 |

979.431.5566 | robertyoung@txsra.com | txsra.com | 2001 Texas Ave South, Suite 800, College Station, TX 77840 This information has been obtained from sources believed reliable. We have not verified it and make no guarantee, warranty or representation about it. Any projections, opinions, assumptions or estimates used are for example only and do not represent the current or future performance of the property. You and your advisors should conduct an independent investigation of the property to determine to your own satisfaction the suitability of the property for your needs.

COLLEGE STATION, TEXAS 77845

# Aerial Retail Map



## SRA Strategic Realty Advisors, LLC

979.431.5566 | jonathanlunsford@txsra.com | txsra.com | 2001 Texas Ave South, Suite 800, College Station, TX 77840 This information has been obtained from sources believed reliable. We have not verified it and make no guarantee, warranty or representation about it. Any projections, opinions, assumptions or estimates used are for example only and do not represent the current or future performance of the property. You and your advisors should conduct an independent investigation of the property to determine to your own satisfaction the suitability of the property for your needs.

**COLLEGE STATION, TEXAS 77845** 

# **Property Aerial**



-2,860 SF Building -.915 Acre Lot -Drive Thru -Fully Built Out Restaurant -Equipment and **Furnishings** Negotiabl