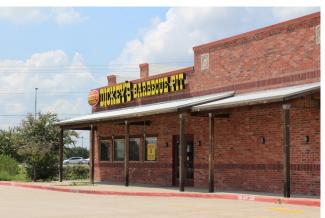

#### AVAILABLE FOR SALE OR LEASE $\pm$ 2,860 SF **RESTAURANT WITH DRIVE-THRU**

Sales Price: **Rental Rate: TI Allowance: NNN Expense:** Min. Divisible: Max. Contiguous: Year Built: **Property Type: Property Sub-Type:** Zoning: Lot Size:

\$1,250,000 \$1,155,000 \$35.00/SF/YR Available \$9.50/SF/YR (Estimated) ±2,860 SF ±2,860 SF 2008 Restaurant QSR w/Drive-Thru **General Commercial** ±.915 Acres (39,857 SF)