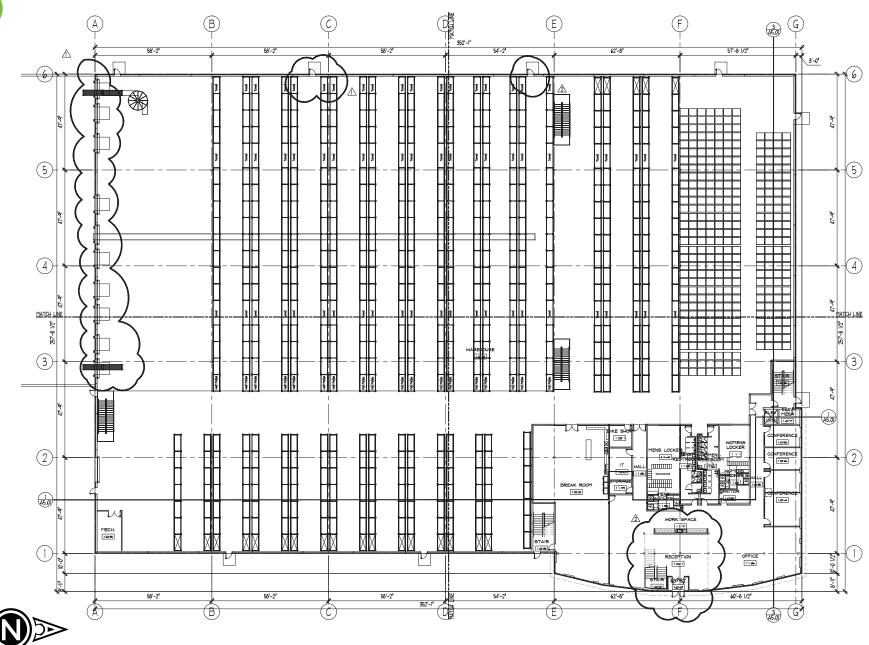

## **PROPERTY FEATURES**

- + Total Size: 95,428 sq. ft.
- + Warehouse: 74,372 sq. ft.
- + Office: 21,056 sq. ft. total
- First Floor: 11,156 sq. ft.
- Second Floor: 9,900 sq. ft.
- + Mezzanine: 8,949 sq. ft. (not included in total size)
- + Lot Size: 8.04 acres
- + Building Dimensions: 238.75' x 349.06'
- + Clear Height: 26' 32'
- + Column Spacing:
  - East to west: 47'9"
- North to south: 54'2" to 62'8"

- + Loading:
  - Dock High Doors: 10 (9 with full dock packages, levelers, & trailer brakes)
  - Ground Level Door: 1
- + Power: 600 amp, 480/277 volt
- + Fire Suppression: ESFR
- + Warehouse Lighting: T-5 & T-8 (controlled by motion sensors & dimming controls)
- + LEED Certification: Gold
- + Parking: 96 stalls
- + Year Built: 2010
- + Excess land for building expansion, parking, or outside storage