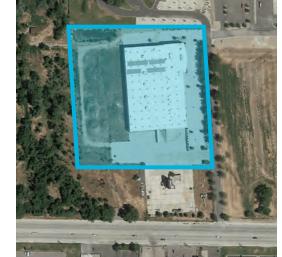

## **PROPERTY FEATURES**

- + Total Size: 95,428 sq. ft.
- + Warehouse: 74,372 sq. ft.
- + Office: 21,056 sq. ft. total
- First Floor: 11,156 sq. ft.
- Second Floor: 9,900 sq. ft.
- + Mezzanine: 8,949 sq. ft. (not included in total size)
- + Lot Size: 8.04 acres
- + Building Dimensions: 238.75' x 349.06'
- + Clear Height: 26' 32'
- + Column Spacing:
  - East to west: 47'9"
- North to south: 54'2" to 62'8"

- + Loading:
  - Dock High Doors: 10 (9 with full dock packages, levelers, & trailer brakes)
  - Ground Level Door: 1
- + Power: 600 amp, 480/277 volt
- + Fire Suppression: ESFR
- + Warehouse Lighting: T-5 & T-8 (controlled by motion sensors & dimming controls)
- + LEED Certification: Gold
- + Parking: 96 stalls
- + Year Built: 2010
- + Excess land for building expansion, parking, or outside storage