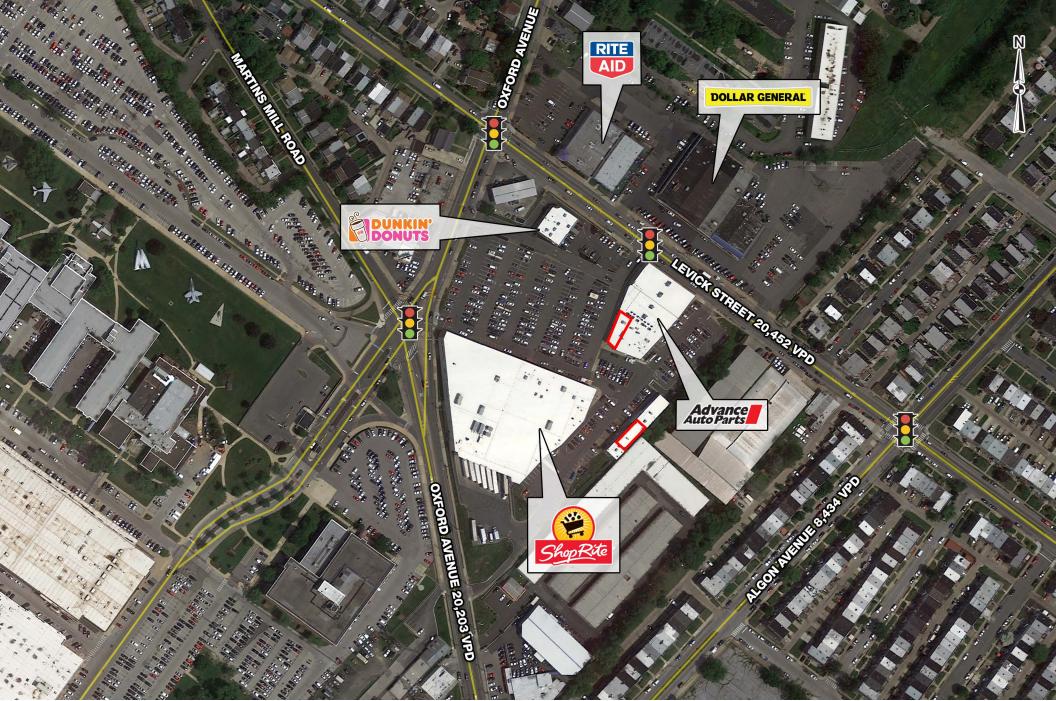

# **6301 OXFORD AVENUE**

PHILADELPHIA, PA

±2.100 - 2.110 SF AVAILABLE FOR LEASE

property highlights.

- Grocery anchors center in densely populated section of Northeast Philadelphia.
- Strategically positioned at the highly trafficked intersection of Oxford Avenue, Levick Street and Martins Mill Road
- Immediately adjacent to the Philadelphia Navy Support Base providing additional customer base.
- Successful mix of convenience and food oriented tenants in the center
- Total GLA: ±93,040 SF
- Owned & managed by: CC

OXFORD AVENUE TRAFFIC COUNT: 20,203 VPD \*ESRI 2016