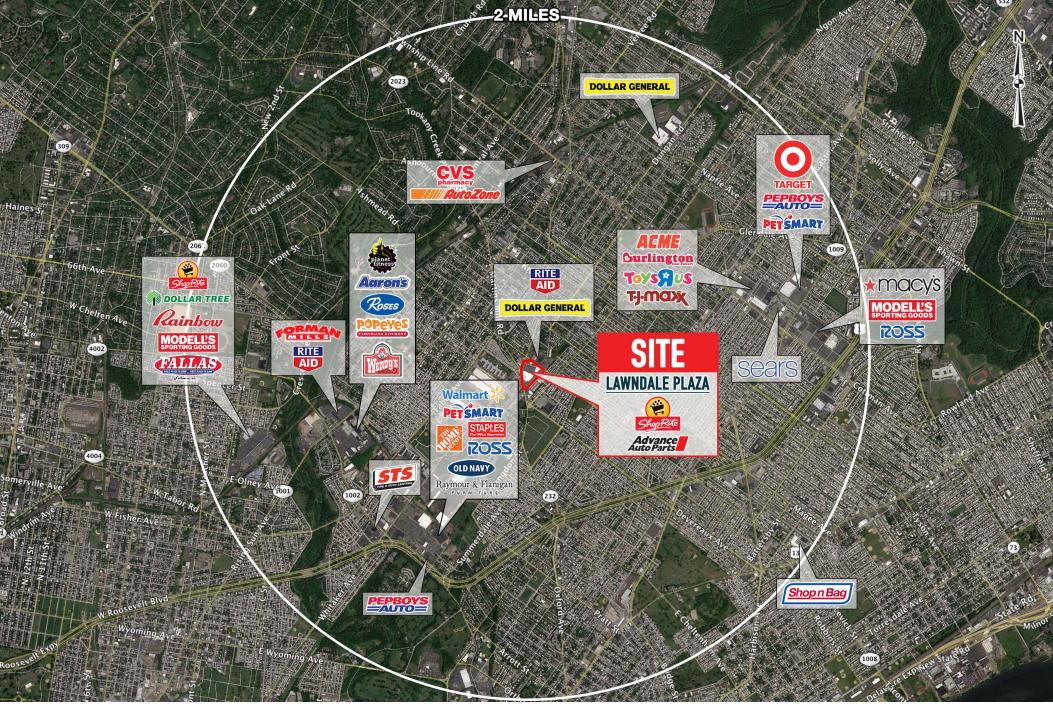

### stats.

| 2016 DEMOGRAPHICS*  | 1 MILE   | 3 MILES  | 5 MILES  |
|---------------------|----------|----------|----------|
| EST. POPULATION     | 61,695   | 370,708  | 781,477  |
| EST. HOUSEHOLDS     | 20,538   | 131,680  | 286,170  |
| EST. AVG. HH INCOME | \$52,805 | \$53,413 | \$52,062 |