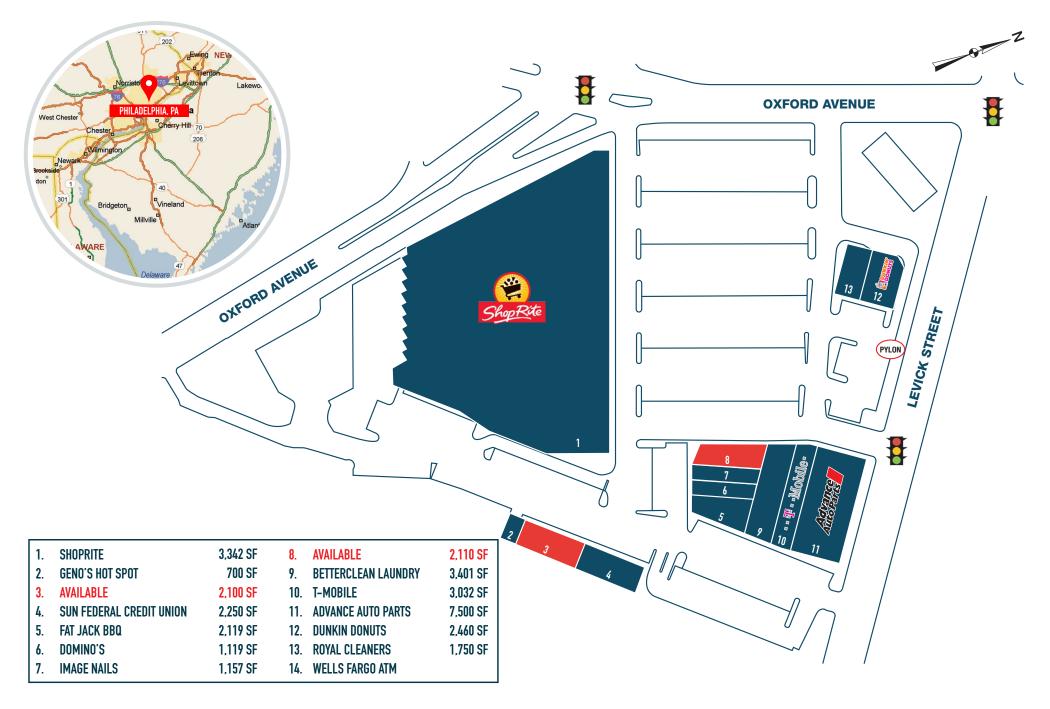

# **6301 OXFORD AVENUE**

PHILADELPHIA, PA

±2.100 - 2.110 SF AVAILABLE FOR LEASE

property highlights.

- Grocery anchors center in densely populated section of Northeast Philadelphia.
- Strategically positioned at the highly trafficked intersection of Oxford Avenue, Levick Street and Martins Mill Road
- Immediately adjacent to the Philadelphia Navy Support Base providing additional customer base.
- Successful mix of convenience and food oriented tenants in the center
- Total GLA: ±93,040 SF
- Owned & managed by: CC