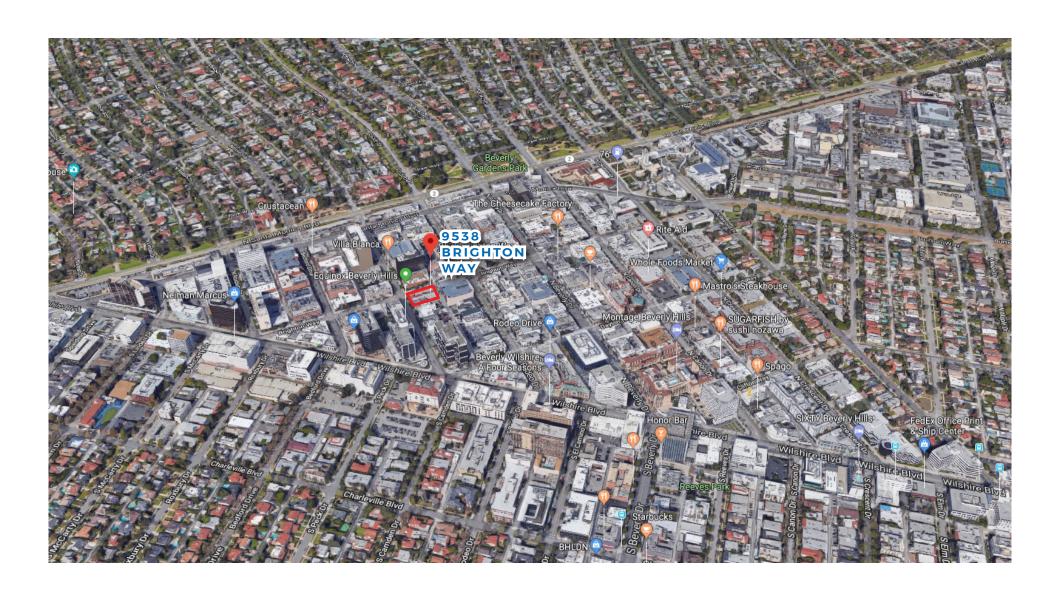

| SPACE | SIZE      | RENT             |
|-------|-----------|------------------|
| 203   | ±382 SF   | \$6.40 PSF/MONTH |
| 204   | ±388 SF   | \$640 PSF/MONTH  |
| 205   | ±487 SF   | \$6.40 PSF/MONTH |
| 298   | ±457 SF   | \$7.00 PSF/MONTH |
| 299   | ±1,354 SF | \$7.00 PSF/MONTH |

\*SUITES 203, 204, 205 CAN BE COMBINED

\*SUITES 298, 299 CAN BE COMBINED

\*JANITORIAL SERVICES FOR INSIDE THE SPACES NOT

PROVIDED BY LANDLORD

## **FLOOR PLAN**

(2ND FLOOR)





# AERIAL













PROPERTY PHOTOS





#### **DAVID ICKOVICS**

PRINCIPAL

P 310.272.7380

E DJI@CAG-RE.COM

LIC. 01315424

### **DAVID ASCHKENASY**

**EXECUTIVE VICE PRESIDENT** 

P 310.272.7381

E DAVIDA@CAG-RE.COM

LIC. 01714442

#### **COMMERCIAL ASSET GROUP**

1801 CENTURY PARK EAST, STE 1550

LOS ANGELES, CA 90067

P 310.275.8222 F 818.385.1470

WWW.CAG-RE.COM LIC. 01876070