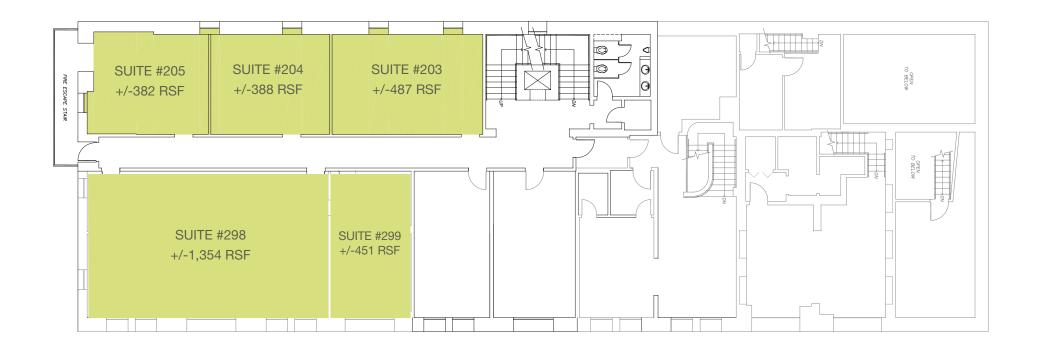

## **FLOOR PLAN**

(2ND FLOOR)

| SPACE | SIZE      | RENT             |
|-------|-----------|------------------|
| 203   | ±382 SF   | \$6.40 PSF/MONTH |
| 204   | ±388 SF   | \$640 PSF/MONTH  |
| 205   | ±487 SF   | \$6.40 PSF/MONTH |
| 298   | ±457 SF   | \$7.00 PSF/MONTH |
| 299   | ±1,354 SF | \$7.00 PSF/MONTH |

\*SUITES 203, 204, 205 CAN BE COMBINED

\*SUITES 298, 299 CAN BE COMBINED

\*JANITORIAL SERVICES FOR INSIDE THE SPACES NOT

PROVIDED BY LANDLORD