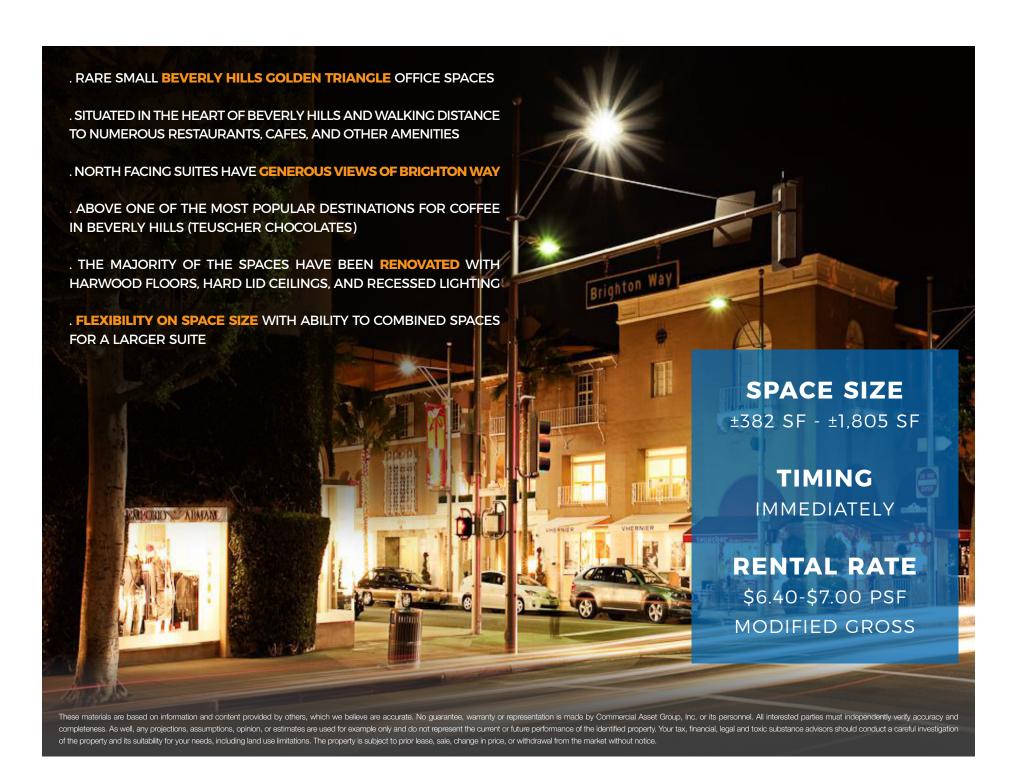

| SPACE | SIZE      | RENT             |
|-------|-----------|------------------|
| 203   | ±382 SF   | \$6.40 PSF/MONTH |
| 204   | ±388 SF   | \$640 PSF/MONTH  |
| 205   | ±487 SF   | \$6.40 PSF/MONTH |
| 298   | ±457 SF   | \$7.00 PSF/MONTH |
| 299   | ±1,354 SF | \$7.00 PSF/MONTH |

\*SUITES 203, 204, 205 CAN BE COMBINED

\*SUITES 298, 299 CAN BE COMBINED

\*JANITORIAL SERVICES FOR INSIDE THE SPACES NOT

PROVIDED BY LANDLORD