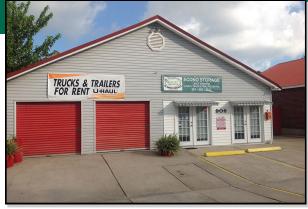

### **PORTFOLIO HIGHLIGHTS**

- Value-Add opportunity in Bacliff, TX, adjacent to League City. Easy expansion property for your existing site manager in the area.
- Current 61% occupancy is well below the trade area's market occupancy.
- 109-unit, self-storage drive up facility.
- Well maintained; concrete drives and metal buildings.
- Manager's apartment onsite; recently renovated.
- League City is recognized as the 2nd fastest growing city in America.

## 906 Reppert Street, Bacliff, TX 77518