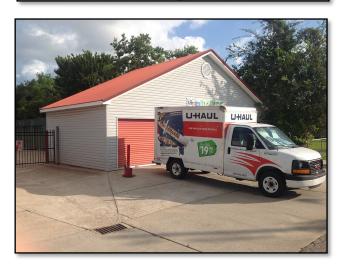

### **PORTFOLIO HIGHLIGHTS**

- Value-Add opportunity in Bacliff, TX, adjacent to League City. Easy expansion property for your existing site manager in the area.
- Current 61% occupancy is well below the trade area's market occupancy.
- 109-unit, self-storage drive up facility.
- Well maintained; concrete drives and metal buildings.
- Manager's apartment onsite; recently renovated.
- League City is recognized as the 2nd fastest growing city in America.

## 906 Reppert Street, Bacliff, TX 77518