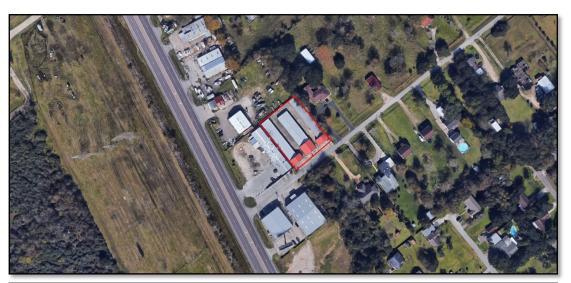

### **PORTFOLIO HIGHLIGHTS**

- Value-Add opportunity in Bacliff, TX, adjacent to League City. Easy expansion property for your existing site manager in the area.
- Current 61% occupancy is well below the trade area's market occupancy.
- 109-unit, self-storage drive up facility.
- Well maintained; concrete drives and metal buildings.
- Manager's apartment onsite; recently renovated.
- League City is recognized as the 2nd fastest growing city in America.

| PROPERTY DATA       |            |
|---------------------|------------|
| Price               | \$700,000  |
| Gross Square Feet   | 17,180     |
| Retable Square Feet | 15,950     |
| Number of Units     | 109        |
| Unit Occupancy      | 59.6%      |
| Land Area           | 0.651 Acre |
| Year Built          | 1999       |

## 906 Reppert Street, Bacliff, TX 77518