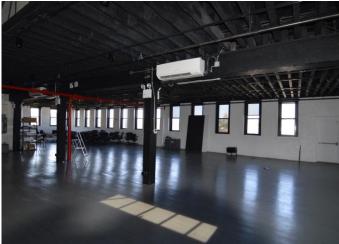

### LEASING OPPORTUNITY

- Unique standalone office building in the heart of north Gowanus. Perfect for a Brooklyn HQ presence. Close to Downtown Brooklyn, the Atlantic Center Mall, the BAM cultural district, and the Barclays Center.
- 267 Douglass recently underwent a complete, high end renovation. The building can be taken as a full 20,000 SF or alternatively it sets up to divide down to 5,000 SF on each floor and taken separately.
- It is surrounded by the top retail amenities, bars, restaurants, hotels, music and event venues that Gowanus has to offer.
- Situated in between 5 of the most exciting Brooklyn neighborhoods - Carroll Gardens, Cobble Hill, Boerum Hill, Prospect Heights and Park Slope.
- Across from Thomas Greene Playground and Douglass & Degraw Pool with basketball and handball courts.
- Open plan floors, high ceilings, creative loft office space with excellent light and low loss factor.

#### ADDITIONAL PROPERTY FEATURES

- One of the only Gowanus buildings wired with Verizon Fios and dedicated Cogent T1 line
- · Full security key card and camera system in place
- New elevator, ADA compliant, fully sprinklered, full fire alarm
- · 3 unisex bathrooms and a Brita filtered hydration station per floor
- Off street on site loading
- · Full kitchenette/break room on the 1st floor
- · Ample power in building to accommodate all types of uses, each floor fully wired for internet
- New Mitsubishi split system HVACs servicing each floor