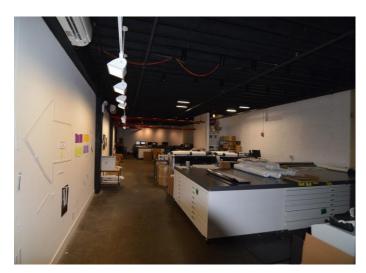

### LEASING OPPORTUNITY

- Unique standalone office building in the heart of north Gowanus. Perfect for a Brooklyn HQ presence. Close to Downtown Brooklyn, the Atlantic Center Mall, the BAM cultural district, and the Barclays Center.
- 267 Douglass recently underwent a complete, high end renovation. The building can be taken as a full 20,000 SF or alternatively it sets up to divide down to 5,000 SF on each floor and taken separately.
- It is surrounded by the top retail amenities, bars, restaurants, hotels, music and event venues that Gowanus has to offer.
- Situated in between 5 of the most exciting Brooklyn neighborhoods - Carroll Gardens, Cobble Hill, Boerum Hill, Prospect Heights and Park Slope.
- Across from Thomas Greene Playground and Douglass & Degraw Pool with basketball and handball courts.
- Open plan floors, high ceilings, creative loft office space with excellent light and low loss factor.

#### ADDITIONAL PROPERTY FEATURES

- One of the only Gowanus buildings wired with Verizon Fios and dedicated Cogent T1 line
- · Full security key card and camera system in place
- New elevator, ADA compliant, fully sprinklered, full fire alarm
- · 3 unisex bathrooms and a Brita filtered hydration station per floor
- Off street on site loading
- · Full kitchenette/break room on the 1st floor
- · Ample power in building to accommodate all types of uses, each floor fully wired for internet
- New Mitsubishi split system HVACs servicing each floor