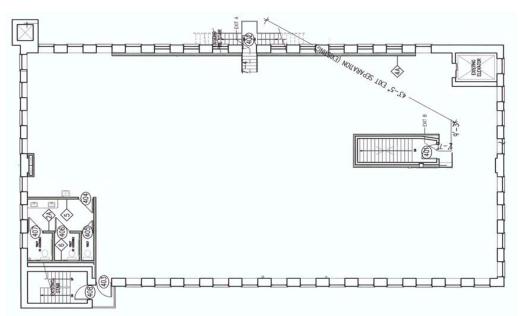

#### PROPERTY INFORMATION

| Location:              | Between Nevins Street and 3 <sup>rd</sup> |
|------------------------|-------------------------------------------|
|                        | Avenue                                    |
| Block_Lot:             | 412_29                                    |
| Zoning:                | M1-2                                      |
| <b>Building Class:</b> | F5                                        |
| Occupancy:             | Immediate                                 |
| Term:                  | 5-10 years                                |
| Lease Type             | NNN                                       |
|                        | 5,000-20,000 SF Available                 |
|                        | 20,000 Total SF                           |
|                        | 1st Floor- 5,000 SF                       |
| Available Space:       | 2 <sup>nd</sup> Floor- 5,000 SF           |
|                        | 3 <sup>rd</sup> Floor- 5,000 SF           |