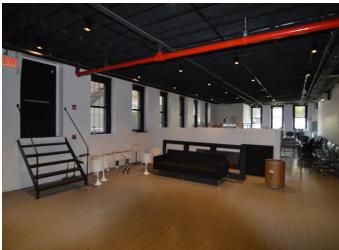

### LEASING OPPORTUNITY

- Unique standalone office building in the heart of north Gowanus. Perfect for a Brooklyn HQ presence. Close to Downtown Brooklyn, the Atlantic Center Mall, the BAM cultural district, and the Barclays Center.
- 267 Douglass recently underwent a complete, high end renovation. The building can be taken as a full 20,000 SF or alternatively it sets up to divide down to 5,000 SF on each floor and taken separately.
- It is surrounded by the top retail amenities, bars, restaurants, hotels, music and event venues that Gowanus has to offer.
- Situated in between 5 of the most exciting Brooklyn neighborhoods - Carroll Gardens, Cobble Hill, Boerum Hill, Prospect Heights and Park Slope.
- Across from Thomas Greene Playground and Douglass & Degraw Pool with basketball and handball courts.
- Open plan floors, high ceilings, creative loft office space with excellent light and low loss factor.

#### ADDITIONAL PROPERTY FEATURES

- One of the only Gowanus buildings wired with Verizon Fios and dedicated Cogent T1 line
- · Full security key card and camera system in place
- New elevator, ADA compliant, fully sprinklered, full fire alarm
- · 3 unisex bathrooms and a Brita filtered hydration station per floor
- Off street on site loading
- · Full kitchenette/break room on the 1st floor
- · Ample power in building to accommodate all types of uses, each floor fully wired for internet
- New Mitsubishi split system HVACs servicing each floor