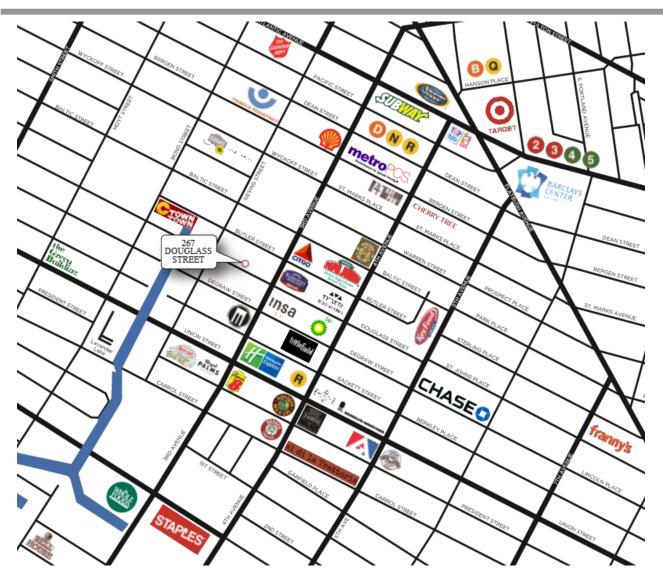

#### **TRANSPORTATION**

- Four blocks from the R train at the Union Street stop, and walking distance the D N R Q 2 3 4 and 5 trains and the Long Island Railroad at the Atlantic Avenue Station.
- The B63, B37 and B103 buses service the area.