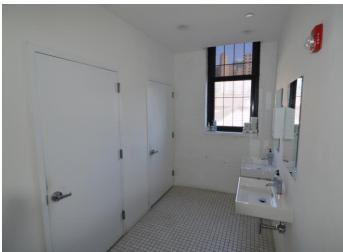

#### ADDITIONAL PROPERTY FEATURES

- One of the only Gowanus buildings wired with Verizon Fios and dedicated Cogent T1 line
- · Full security key card and camera system in place
- New elevator, ADA compliant, fully sprinklered, full fire alarm
- · 3 unisex bathrooms and a Brita filtered hydration station per floor
- Off street on site loading
- · Full kitchenette/break room on the 1st floor
- · Ample power in building to accommodate all types of uses, each floor fully wired for internet
- New Mitsubishi split system HVACs servicing each floor