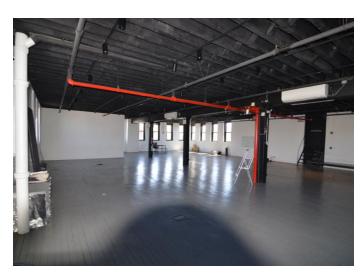

### LEASING OPPORTUNITY

- Unique standalone office building in the heart of north Gowanus. Perfect for a Brooklyn HQ presence. Close to Downtown Brooklyn, the Atlantic Center Mall, the BAM cultural district, and the Barclays Center.
- 267 Douglass recently underwent a complete, high end renovation. The building can be taken as a full 20,000 SF or alternatively it sets up to divide down to 5,000 SF on each floor and taken separately.
- It is surrounded by the top retail amenities, bars, restaurants, hotels, music and event venues that Gowanus has to offer.
- Situated in between 5 of the most exciting Brooklyn neighborhoods - Carroll Gardens, Cobble Hill, Boerum Hill, Prospect Heights and Park Slope.
- Across from Thomas Greene Playground and Douglass & Degraw Pool with basketball and handball courts.
- Open plan floors, high ceilings, creative loft office space with excellent light and low loss factor.

#### ADDITIONAL PROPERTY FEATURES

- One of the only Gowanus buildings wired with Verizon Fios and dedicated Cogent T1 line
- · Full security key card and camera system in place
- New elevator, ADA compliant, fully sprinklered, full fire alarm
- · 3 unisex bathrooms and a Brita filtered hydration station per floor
- Off street on site loading
- · Full kitchenette/break room on the 1st floor
- · Ample power in building to accommodate all types of uses, each floor fully wired for internet
- New Mitsubishi split system HVACs servicing each floor