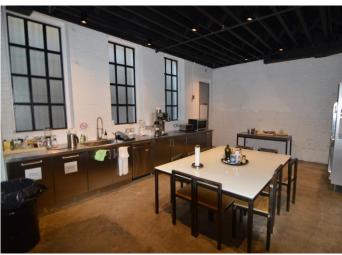

### LEASING OPPORTUNITY

- Unique standalone office building in the heart of north Gowanus. Perfect for a Brooklyn HQ presence. Close to Downtown Brooklyn, the Atlantic Center Mall, the BAM cultural district, and the Barclays Center.
- 267 Douglass recently underwent a complete, high end renovation. The building can be taken as a full 20,000 SF or alternatively it sets up to divide down to 5,000 SF on each floor and taken separately.
- It is surrounded by the top retail amenities, bars, restaurants, hotels, music and event venues that Gowanus has to offer.
- Situated in between 5 of the most exciting Brooklyn neighborhoods - Carroll Gardens, Cobble Hill, Boerum Hill, Prospect Heights and Park Slope.
- Across from Thomas Greene Playground and Douglass & Degraw Pool with basketball and handball courts.
- Open plan floors, high ceilings, creative loft office space with excellent light and low loss factor.

#### ADDITIONAL PROPERTY FEATURES

- One of the only Gowanus buildings wired with Verizon Fios and dedicated Cogent T1 line
- · Full security key card and camera system in place
- New elevator, ADA compliant, fully sprinklered, full fire alarm
- · 3 unisex bathrooms and a Brita filtered hydration station per floor
- Off street on site loading
- · Full kitchenette/break room on the 1st floor
- · Ample power in building to accommodate all types of uses, each floor fully wired for internet
- New Mitsubishi split system HVACs servicing each floor