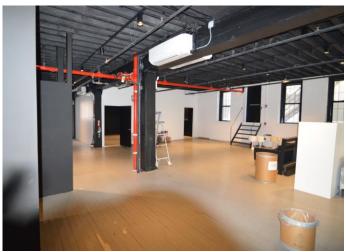

### LEASING OPPORTUNITY

- Unique standalone office building in the heart of north Gowanus. Perfect for a Brooklyn HQ presence. Close to Downtown Brooklyn, the Atlantic Center Mall, the BAM cultural district, and the Barclays Center.
- 267 Douglass recently underwent a complete, high end renovation. The building can be taken as a full 20,000 SF or alternatively it sets up to divide down to 5,000 SF on each floor and taken separately.
- It is surrounded by the top retail amenities, bars, restaurants, hotels, music and event venues that Gowanus has to offer.
- Situated in between 5 of the most exciting Brooklyn neighborhoods - Carroll Gardens, Cobble Hill, Boerum Hill, Prospect Heights and Park Slope.
- Across from Thomas Greene Playground and Douglass & Degraw Pool with basketball and handball courts.
- Open plan floors, high ceilings, creative loft office space with excellent light and low loss factor.

#### ADDITIONAL PROPERTY FEATURES

- One of the only Gowanus buildings wired with Verizon Fios and dedicated Cogent T1 line
- · Full security key card and camera system in place
- New elevator, ADA compliant, fully sprinklered, full fire alarm
- · 3 unisex bathrooms and a Brita filtered hydration station per floor
- Off street on site loading
- · Full kitchenette/break room on the 1st floor
- · Ample power in building to accommodate all types of uses, each floor fully wired for internet
- New Mitsubishi split system HVACs servicing each floor