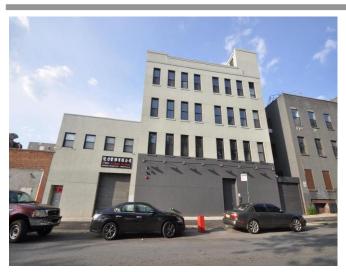

## $267 \left| \begin{smallmatrix} \text{Douglass Street} \\ \text{BROOKLYN, NY 11217} \end{smallmatrix} \right|$

FOR LEASE | Creative Office Space | Gowanus, NY

### LEASING OPPORTUNITY

- Unique standalone office building in the heart of north Gowanus. Perfect for a Brooklyn HQ presence. Close to Downtown Brooklyn, the Atlantic Center Mall, the BAM cultural district, and the Barclays Center.
- 267 Douglass recently underwent a complete, high end renovation. The building can be taken as a full 20,000 SF or alternatively it sets up to divide down to 5,000 SF on each floor and taken separately.
- It is surrounded by the top retail amenities, bars, restaurants, hotels, music and event venues that Gowanus has to offer.
- Situated in between 5 of the most exciting Brooklyn neighborhoods - Carroll Gardens, Cobble Hill, Boerum Hill, Prospect Heights and Park Slope.
- Across from Thomas Greene Playground and Douglass & Degraw Pool with basketball and handball courts.
- Open plan floors, high ceilings, creative loft office space with excellent light and low loss factor.