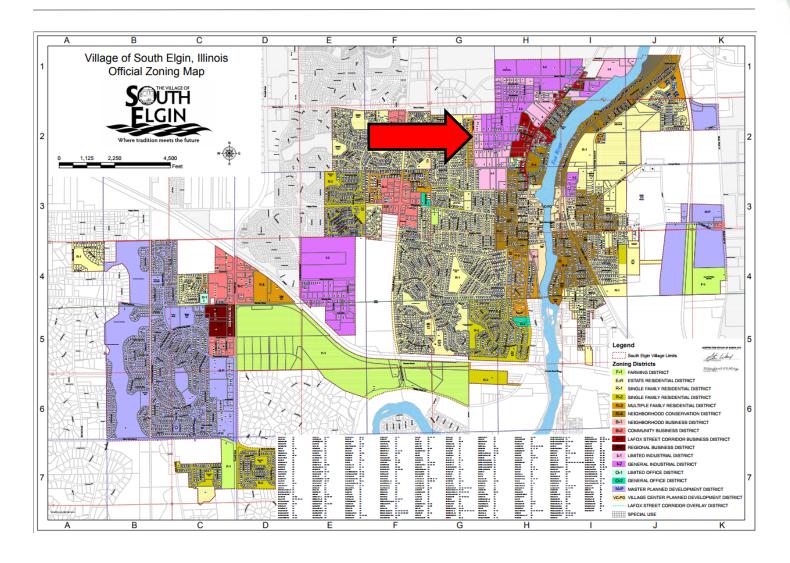

SF +/-

Zoning: I-1 Limited Industrial

Surrounding Uses: Industrial

Municipality: Village of South Elgin

Township: Elgin

Real Estate Taxes: \$29,943.18 [2017 PAY 2018]

(\$1.71/sf)



### SITE AERIALS



Subject property is located at 695 Sundown Road, South Elgin, Illinois. This industrial park is located just west of Route 31 and approximately 1/2 mile east of McLean Boulevard. The building has excellent access from Route 31 which connects to Interstate 90 to the north and Interstate 88 to the south.

The 17,600 +/- SF building is located on a 1.33 acre parcel at the western most lot of the industrial park. Excellent location for many business types and is ideally set up for an owner occupant light manufacturing or service operation.



## **SURVEY**





## SOUTH ELGIN ZONING MAP



I-1 Limited Industrial



## SOUTH ELGIN ZONING MAP



I-1 Limited Industrial



# FOOTPRINTS - UNIT A

### UNITA





# FOOTPRINTS - UNIT B

### UNITB





# FOOTPRINTS - UNIT C





# FOOTPRINTS - UNIT D





### **COMMERCIAL PORTFOLIO**

# PHOTOS—UNITS A/B









### **COMMERCIAL PORTFOLIO**

# PHOTOS—UNITS A/B









# PHOTOS—UNITS C













## PHOTOS—UNITS D









06-27-478-001

06-27-478-001

### TAX BILL

David J. Rickert Kane County Treasurer
Make Checks Payable to: KANE COUNTY TREASURER
Please remit to: P.O. Box 4025, Geneva, IL 60134

### \*\*DUPLICATE\*\*

D & K REALTY LLC 695 SUNDOWN RD SOUTH ELGIN IL 60177-

Remove stub and remit with payment

| 1ST INSTALLMENT 2017                       | 14,971.59   |
|--------------------------------------------|-------------|