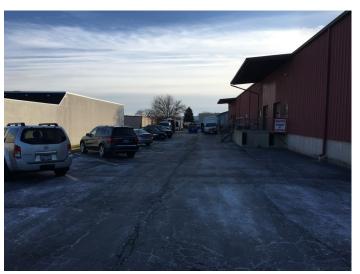

oute 31 and approximately 1/2 mile east of McLean Boulevard. The building has excellent access from Route 31 which connects to Interstate 90 to the north and Interstate 88 to the south.

The 17,600 +/- SF building is located on a 1.33 acre parcel at the western most lot of the industrial park. Excellent location for many business types and is ideally set up for an owner occupant light manufacturing or service operation.



## **SURVEY**





## SOUTH ELGIN ZONING MAP



I-1 Limited Industrial



## SOUTH ELGIN ZONING MAP



I-1 Limited Industrial



# FOOTPRINTS - UNIT A

### UNITA





# FOOTPRINTS - UNIT B

### UNITB





# FOOTPRINTS - UNIT C





# FOOTPRINTS - UNIT D





### **COMMERCIAL PORTFOLIO**

# PHOTOS—UNITS A/B









### **COMMERCIAL PORTFOLIO**

# PHOTOS—UNITS A/B









# PHOTOS—UNITS C













## PHOTOS—UNITS D









06-27-478-001

06-27-478-001

### TAX BILL

David J. Rickert Kane County Treasurer
Make Checks Payable to: KANE COUNTY TREASURER
Please remit to: P.O. Box 4025, Geneva, IL 60134

### \*\*DUPLICATE\*\*

D & K REALTY LLC 695 SUNDOWN RD SOUTH ELGIN IL 60177-

Remove stub and remit with payment

| 1ST INSTALLMENT 2017                       | 14,971.59   |
|--------------------------------------------|-------------|
| ADJUSTMENT                                 |             |
| PENALTY                                    |             |
| INSTALLMENT AMOUNT PAID                    |             |
| INSTALLMENT BALANCE DUE<br>DUE BY 06/04/18 | \$14,971.59 |

Parcel Number:

0627478001100014971590604183

David J. Rickert Kane County Treasu