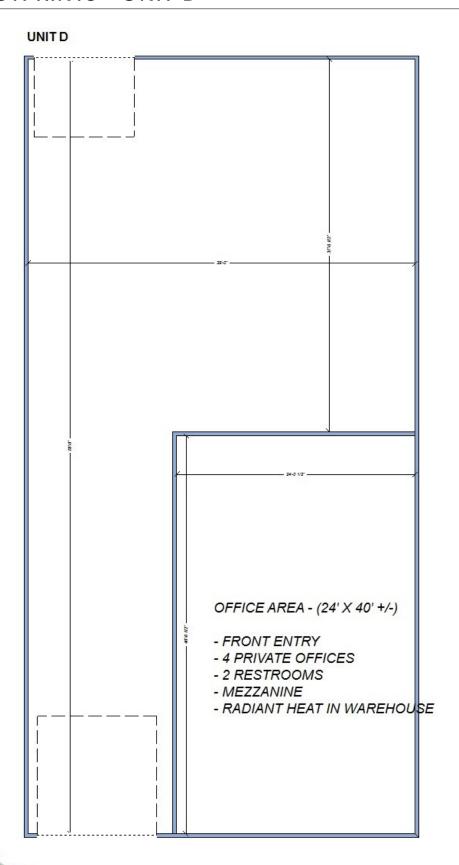

Subject property is located at 695 Sundown Road, South Elgin, Illinois. This industrial park is located just west of Route 31 and approximately 1/2 mile east of McLean Boulevard. The building has excellent access from Route 31 which connects to Interstate 90 to the north and Interstate 88 to the south.

The 17,600 +/- SF building is located on a 1.33 acre parcel at the western most lot of the industrial park. Excellent location for many business types and is ideally set up for an owner occupant light manufacturing or service operation.



## **SURVEY**





## SOUTH ELGIN ZONING MAP



I-1 Limited Industrial



## SOUTH ELGIN ZONING MAP



I-1 Limited Industrial



# FOOTPRINTS - UNIT A

### UNITA





# FOOTPRINTS - UNIT B

### UNITB





# FOOTPRINTS - UNIT C





# FOOTPRINTS - UNIT D





### **COMMERCIAL PORTFOLIO**

# PHOTOS—UNITS A/B









### **COMMERCIAL PORTFOLIO**

# PHOTOS—UNITS A/B









# PHOTOS—UNITS C













## PHOTOS—UNITS D









06-27-478-001

06-27-478-001

### TAX BILL

David J. Rickert Kane County Treasurer
Make Checks Payable to: KANE COUNTY TREASURER
Please remit to: P.O. Box 4025, Geneva, IL 60134

### \*\*DUPLICATE\*\*

D & K REALTY LLC 695 SUNDOWN RD SOUTH ELGIN IL 60177-

Remove stub and remit with payment

| 1ST INSTALLMENT 2017                       | 14,971.59   |
|--------------------------------------------|-------------|
| ADJUSTMENT                                 |             |
| PENALTY                                    |             |
| INSTALLMENT AMOUNT PAID                    |             |
| INSTALLMENT BALANCE DUE