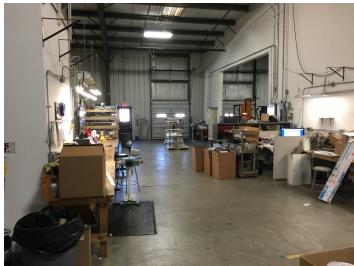

of Route 31 and approximately 1/2 mile east of McLean Boulevard. The building has excellent access from Route 31 which connects to Interstate 90 to the north and Interstate 88 to the south.

The 17,600 +/- SF building is located on a 1.33 acre parcel at the western most lot of the industrial park. Excellent location for many business types and is ideally set up for an owner occupant light manufacturing or service operation.



## **SURVEY**





## SOUTH ELGIN ZONING MAP



I-1 Limited Industrial



## SOUTH ELGIN ZONING MAP



I-1 Limited Industrial



# FOOTPRINTS - UNIT A

### UNITA





# FOOTPRINTS - UNIT B

### UNITB





# FOOTPRINTS - UNIT C





# FOOTPRINTS - UNIT D





### **COMMERCIAL PORTFOLIO**

# PHOTOS—UNITS A/B









### **COMMERCIAL PORTFOLIO**

# PHOTOS—UNITS A/B









# PHOTOS—UNITS C













## PHOTOS—UNITS D









06-27-478-001

06-27-478-001

### TAX BILL

David J. Rickert Kane County Treasurer
Make Checks Payable to: KANE COUNTY TREASURER
Please remit to: P.O. Box 4025, Geneva, IL 60134

### \*\*DUPLICATE\*\*

D & K REALTY LLC 695 SUNDOWN RD SOUTH ELGIN IL 60177-

Remove stub and remit with payment

| 1ST INSTALLMENT 2017                       | 14,971.59   |
|--------------------------------------------|-------------|
| ADJUSTMENT                                 |             |
| PENALTY                                    |             |
| INSTALLMENT AMOUNT PAID                    |             |
| INSTALLMENT BALANCE DUE<br>DUE BY 06/04/18 | \$14,971.59 |

Parcel Number:

0627478001100014971590604183

David J. Rickert Kane County Tr