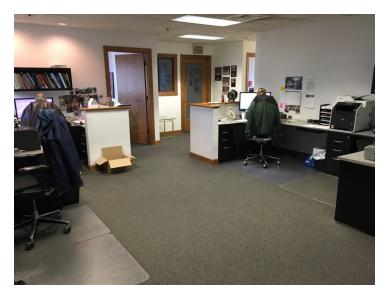

Elgin, Illinois. This industrial park is located just west of Route 31 and approximately 1/2 mile east of McLean Boulevard. The building has excellent access from Route 31 which connects to Interstate 90 to the north and Interstate 88 to the south.

The 17,600 +/- SF building is located on a 1.33 acre parcel at the western most lot of the industrial park. Excellent location for many business types and is ideally set up for an owner occupant light manufacturing or service operation.



## **SURVEY**





## SOUTH ELGIN ZONING MAP



I-1 Limited Industrial



## SOUTH ELGIN ZONING MAP



I-1 Limited Industrial



# FOOTPRINTS - UNIT A

### UNITA





# FOOTPRINTS - UNIT B

### UNITB





# FOOTPRINTS - UNIT C





# FOOTPRINTS - UNIT D





### **COMMERCIAL PORTFOLIO**

# PHOTOS—UNITS A/B









### **COMMERCIAL PORTFOLIO**

# PHOTOS—UNITS A/B









# PHOTOS—UNITS C













## PHOTOS—UNITS D









06-27-478-001

06-27-478-001

### TAX BILL

David J. Rickert Kane County Treasurer
Make Checks Payable to: KANE COUNTY TREASURER
Please remit to: P.O. Box 4025, Geneva, IL 60134

### \*\*DUPLICATE\*\*

D & K REALTY LLC 695 SUNDOWN RD SOUTH ELGIN IL 60177-

Remove stub and remit with payment

| 1ST INSTALLMENT 2017                       | 14,971.59   |
|--------------------------------------------|-------------|
| ADJUSTMENT                                 |             |
| PENALTY                                    |             |
| INSTALLMENT AMOUNT PAID                    |             |
| INSTALLMENT BALANCE DUE<br>DUE BY 06/04/18 | \$14,971.59 |

Parcel Number:

0