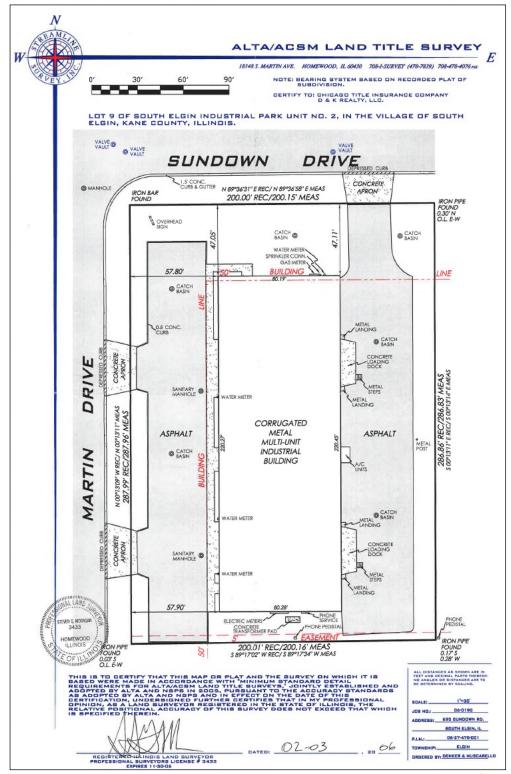

Unit C: 2,220 SF +/-Unit D: 980 SF +/-

Zoning: I-1 Limited Industrial

Surrounding Uses: Industrial

Municipality: Village of South Elgin

Township: Elgin

Real Estate Taxes: \$29,943.18 [2017 PAY 2018]

(\$1.71/sf)



### SITE AERIALS



Subject property is located at 695 Sundown Road, South Elgin, Illinois. This industrial park is located just west of Route 31 and approximately 1/2 mile east of McLean Boulevard. The building has excellent access from Route 31 which connects to Interstate 90 to the north and Interstate 88 to the south.

The 17,600 +/- SF building is located on a 1.33 acre parcel at the western most lot of the industrial park. Excellent location for many business types and is ideally set up for an owner occupant light manufacturing or service operation.



## **SURVEY**





## SOUTH ELGIN ZONING MAP



I-1 Limited Industrial



## SOUTH ELGIN ZONING MAP



I-1 Limited Industrial



# FOOTPRINTS - UNIT A

### UNITA





# FOOTPRINTS - UNIT B

### UNITB





# FOOTPRINTS - UNIT C





# FOOTPRINTS - UNIT D





### **COMMERCIAL PORTFOLIO**

# PHOTOS—UNITS A/B









### **COMMERCIAL PORTFOLIO**

# PHOTOS—UNITS A/B









# PHOTOS—UNITS C













## PHOTOS—UNITS D









06-27-478-001

06-27-478-001

### TAX BILL

David J. Rickert Kane County Treasurer
Make Checks Payable to: KANE COUNTY TREASURER
Please remit to: P.O. Box 4025, Geneva, IL 60134

### \*\*DUPLICATE\*\*

D & K REALTY LLC 695 SUNDOWN RD SOUTH ELGIN IL 60177-

Remove stub and remit with payment

| 1ST INSTALLMENT 2017                       | 14,971.59   |
|----------------------------