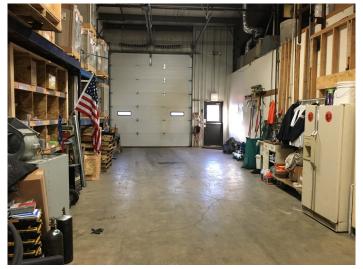

2 mile east of McLean Boulevard. The building has excellent access from Route 31 which connects to Interstate 90 to the north and Interstate 88 to the south.

The 17,600 +/- SF building is located on a 1.33 acre parcel at the western most lot of the industrial park. Excellent location for many business types and is ideally set up for an owner occupant light manufacturing or service operation.



## **SURVEY**





## SOUTH ELGIN ZONING MAP



I-1 Limited Industrial



## SOUTH ELGIN ZONING MAP



I-1 Limited Industrial



# FOOTPRINTS - UNIT A

### UNITA





# FOOTPRINTS - UNIT B

### UNITB





# FOOTPRINTS - UNIT C





# FOOTPRINTS - UNIT D





### **COMMERCIAL PORTFOLIO**

# PHOTOS—UNITS A/B









### **COMMERCIAL PORTFOLIO**

# PHOTOS—UNITS A/B









# PHOTOS—UNITS C













## PHOTOS—UNITS D









06-27-478-001

06-27-478-001

### TAX BILL

David J. Rickert Kane County Treasurer
Make Checks Payable to: KANE COUNTY TREASURER
Please remit to: P.O. Box 4025, Geneva, IL 60134

### \*\*DUPLICATE\*\*

D & K REALTY LLC 695 SUNDOWN RD SOUTH ELGIN IL 60177-

Remove stub and remit with payment

| 1ST INSTALLMENT 2017                       | 14,971.59   |
|--------------------------------------------|-------------|
| ADJUSTMENT                                 |             |
| PENALTY                                    |             |
| INSTALLMENT AMOUNT PAID                    |             |
| INSTALLMENT BALANCE DUE<br>DUE BY 06/04/18 | \$14,971.59 |

Parcel Number:

0627478001100014971590604183

David J. Rickert Kane County Treasurer
Make Checks Payable to: