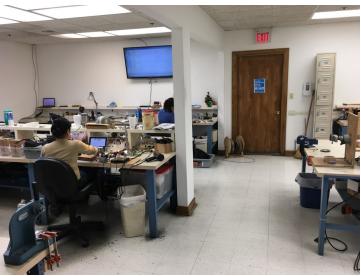

lgin, Illinois. This industrial park is located just west of Route 31 and approximately 1/2 mile east of McLean Boulevard. The building has excellent access from Route 31 which connects to Interstate 90 to the north and Interstate 88 to the south.

The 17,600 +/- SF building is located on a 1.33 acre parcel at the western most lot of the industrial park. Excellent location for many business types and is ideally set up for an owner occupant light manufacturing or service operation.



## **SURVEY**





## SOUTH ELGIN ZONING MAP



I-1 Limited Industrial



## SOUTH ELGIN ZONING MAP



I-1 Limited Industrial



# FOOTPRINTS - UNIT A

### UNITA





# FOOTPRINTS - UNIT B

### UNITB





# FOOTPRINTS - UNIT C





# FOOTPRINTS - UNIT D





### **COMMERCIAL PORTFOLIO**

# PHOTOS—UNITS A/B









### **COMMERCIAL PORTFOLIO**

# PHOTOS—UNITS A/B









# PHOTOS—UNITS C













## PHOTOS—UNITS D









06-27-478-001

06-27-478-001

### TAX BILL

David J. Rickert Kane County Treasurer
Make Checks Payable to: KANE COUNTY TREASURER
Please remit to: P.O. Box 4025, Geneva, IL 60134

### \*\*DUPLICATE\*\*

D & K REALTY LLC 695 SUNDOWN RD SOUTH ELGIN IL 60177-

Remove stub and remit with payment

| 1ST INSTALLMENT 2017                       | 14,971.59   |
|--------------------------------------------|-------------|
| ADJUSTMENT                                 |             |
| PENALTY                                    |             |
| INSTALLMENT AMOUNT PAID                    |             |
| INSTALLMENT BALANCE DUE<br>DUE BY 06/04/18 | \$14,971.59 |

Parcel Number:

062