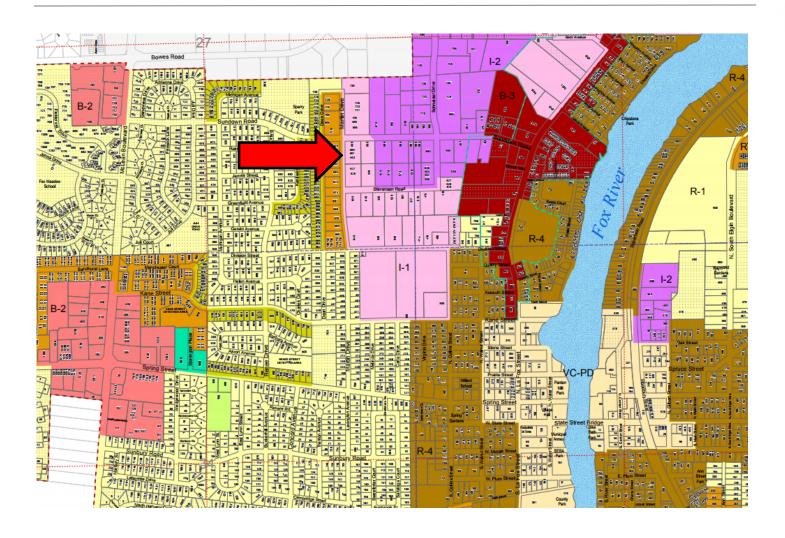

es: Industrial

Municipality: Village of South Elgin

Township: Elgin

Real Estate Taxes: \$29,943.18 [2017 PAY 2018]

(\$1.71/sf)



### SITE AERIALS



Subject property is located at 695 Sundown Road, South Elgin, Illinois. This industrial park is located just west of Route 31 and approximately 1/2 mile east of McLean Boulevard. The building has excellent access from Route 31 which connects to Interstate 90 to the north and Interstate 88 to the south.

The 17,600 +/- SF building is located on a 1.33 acre parcel at the western most lot of the industrial park. Excellent location for many business types and is ideally set up for an owner occupant light manufacturing or service operation.



## **SURVEY**





## SOUTH ELGIN ZONING MAP



I-1 Limited Industrial



## SOUTH ELGIN ZONING MAP



I-1 Limited Industrial



# FOOTPRINTS - UNIT A

### UNITA





# FOOTPRINTS - UNIT B

### UNITB





# FOOTPRINTS - UNIT C





# FOOTPRINTS - UNIT D





### **COMMERCIAL PORTFOLIO**

# PHOTOS—UNITS A/B









### **COMMERCIAL PORTFOLIO**

# PHOTOS—UNITS A/B









# PHOTOS—UNITS C













## PHOTOS—UNITS D









06-27-478-001

06-27-478-001

### TAX BILL

David J. Rickert Kane County Treasurer
Make Checks Payable to: KANE COUNTY TREASURER
Please remit to: P.O. Box 4025, Geneva, IL 60134

### \*\*DUPLICATE\*\*

D & K REALTY LLC 695 SUNDOWN RD SOUTH ELGIN IL 60177-

Remove stub and remit with payment

| 1ST INSTALLMENT 2017                       | 14,971.59   |
|--------------------------------------------|-------------|
| ADJUSTMENT                                 |