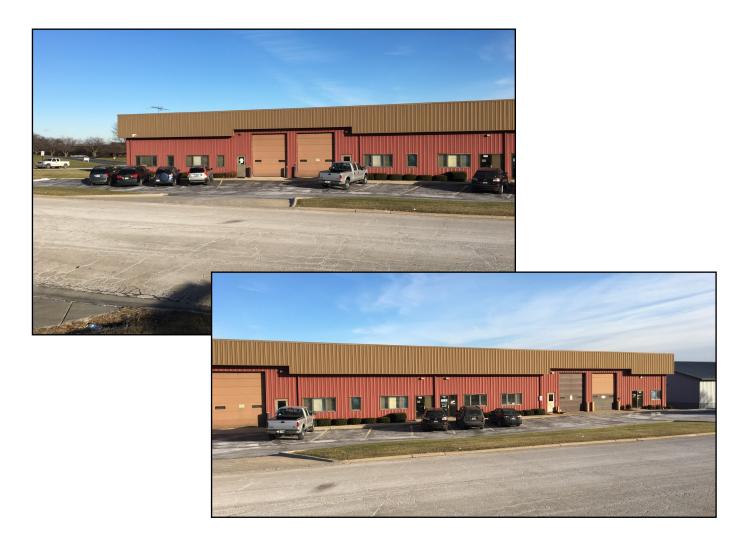

# FOR SALE

# \$1,150,000



# 17,520 SF Industrial Building

695 Sundown Road

South Elgin, Illinois 60177

57,935 SF Lot

PIN 06-27-478-001



### **PROPERTY SPECIFICATIONS**

Pricing: For Sale \$1,150,000 65.64/SF

Location: 695 Sundown Road, South Elgin, Kane County, Illinois

PIN: 06-27-478-001-0000

Lot size: 1.33 acres (57,935 SF)

Building Size: Total: 17,600 SF

Unit A: 4,800 SF +/-Unit B: 4,800 SF +/-Unit C: 4,800 SF +/-Unit D: 3,200 SF +/-

Base Building: Constructed in 1988, primary construction is steel fabrication and

structural steel roof framing.

Docks/Doors: There are a total of 4 drive-in overhead doors 10' X 14' - one per

unit. Each unit also has access to an exterior dock at the rear of the

building.

HVAC: Separate split systems (A/C) and forced air furnaces heat and cool

the office areas.