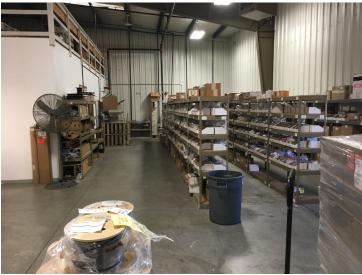

in, Illinois. This industrial park is located just west of Route 31 and approximately 1/2 mile east of McLean Boulevard. The building has excellent access from Route 31 which connects to Interstate 90 to the north and Interstate 88 to the south.

The 17,600 +/- SF building is located on a 1.33 acre parcel at the western most lot of the industrial park. Excellent location for many business types and is ideally set up for an owner occupant light manufacturing or service operation.



## **SURVEY**





## SOUTH ELGIN ZONING MAP



I-1 Limited Industrial



## SOUTH ELGIN ZONING MAP



I-1 Limited Industrial



# FOOTPRINTS - UNIT A

### UNITA





# FOOTPRINTS - UNIT B

### UNITB





# FOOTPRINTS - UNIT C





# FOOTPRINTS - UNIT D





### **COMMERCIAL PORTFOLIO**

# PHOTOS—UNITS A/B









### **COMMERCIAL PORTFOLIO**

# PHOTOS—UNITS A/B









# PHOTOS—UNITS C













## PHOTOS—UNITS D









06-27-478-001

06-27-478-001

### TAX BILL

David J. Rickert Kane County Treasurer
Make Checks Payable to: KANE COUNTY TREASURER
Please remit to: P.O. Box 4025, Geneva, IL 60134

### \*\*DUPLICATE\*\*

D & K REALTY LLC 695 SUNDOWN RD SOUTH ELGIN IL 60177-

Remove stub and remit with payment

| 1ST INSTALLMENT 2017                       | 14,971.59   |
|--------------------------------------------|-------------|
| ADJUSTMENT                                 |             |
| PENALTY                                    |             |
| INSTALLMENT AMOUNT PAID                    |             |
| INSTALLMENT BALANCE DUE<br>DUE BY 06/04/18 | \$14,971.59 |

Parcel Number:

06274