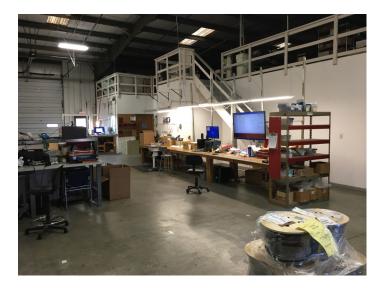

t of Route 31 and approximately 1/2 mile east of McLean Boulevard. The building has excellent access from Route 31 which connects to Interstate 90 to the north and Interstate 88 to the south.

The 17,600 +/- SF building is located on a 1.33 acre parcel at the western most lot of the industrial park. Excellent location for many business types and is ideally set up for an owner occupant light manufacturing or service operation.



## **SURVEY**





## SOUTH ELGIN ZONING MAP



I-1 Limited Industrial



## SOUTH ELGIN ZONING MAP



I-1 Limited Industrial



# FOOTPRINTS - UNIT A

### UNITA





# FOOTPRINTS - UNIT B

### UNITB





# FOOTPRINTS - UNIT C





# FOOTPRINTS - UNIT D





### **COMMERCIAL PORTFOLIO**

# PHOTOS—UNITS A/B









### **COMMERCIAL PORTFOLIO**

# PHOTOS—UNITS A/B









# PHOTOS—UNITS C













## PHOTOS—UNITS D









06-27-478-001

06-27-478-001

### TAX BILL

David J. Rickert Kane County Treasurer
Make Checks Payable to: KANE COUNTY TREASURER
Please remit to: P.O. Box 4025, Geneva, IL 60134

### \*\*DUPLICATE\*\*

D & K REALTY LLC 695 SUNDOWN RD SOUTH ELGIN IL 60177-

Remove stub and remit with payment

| 1ST INSTALLMENT 2017                       | 14,971.59   |
|--------------------------------------------|-------------|
| ADJUSTMENT                                 |             |
| PENALTY                                    |             |
| INSTALLMENT AMOUNT PAID                    |             |
| INSTALLMENT BALANCE DUE<br>DUE BY 06/04/18 | \$14,971.59 |

Parcel Number:

0627478001100014971590604183

David J. Rickert Kane County