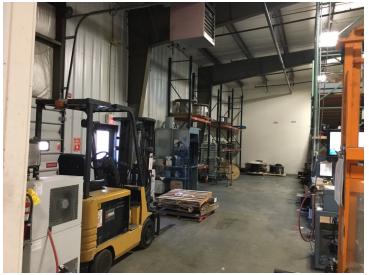

, Illinois. This industrial park is located just west of Route 31 and approximately 1/2 mile east of McLean Boulevard. The building has excellent access from Route 31 which connects to Interstate 90 to the north and Interstate 88 to the south.

The 17,600 +/- SF building is located on a 1.33 acre parcel at the western most lot of the industrial park. Excellent location for many business types and is ideally set up for an owner occupant light manufacturing or service operation.



## **SURVEY**





## SOUTH ELGIN ZONING MAP



I-1 Limited Industrial



## SOUTH ELGIN ZONING MAP



I-1 Limited Industrial



# FOOTPRINTS - UNIT A

### UNITA





# FOOTPRINTS - UNIT B

### UNITB





# FOOTPRINTS - UNIT C





# FOOTPRINTS - UNIT D





### **COMMERCIAL PORTFOLIO**

# PHOTOS—UNITS A/B









### **COMMERCIAL PORTFOLIO**

# PHOTOS—UNITS A/B









# PHOTOS—UNITS C













## PHOTOS—UNITS D









06-27-478-001

06-27-478-001

### TAX BILL

David J. Rickert Kane County Treasurer
Make Checks Payable to: KANE COUNTY TREASURER
Please remit to: P.O. Box 4025, Geneva, IL 60134

### \*\*DUPLICATE\*\*

D & K REALTY LLC 695 SUNDOWN RD SOUTH ELGIN IL 60177-

Remove stub and remit with payment

| 1ST INSTALLMENT 2017                       | 14,971.59   |
|--------------------------------------------|-------------|
| ADJUSTMENT                                 |             |
| PENALTY                                    |             |
| INSTALLMENT AMOUNT PAID                    |             |
| INSTALLMENT BALANCE DUE<br>DUE BY 06/04/18 | \$14,971.59 |

Parcel Number:

0627478