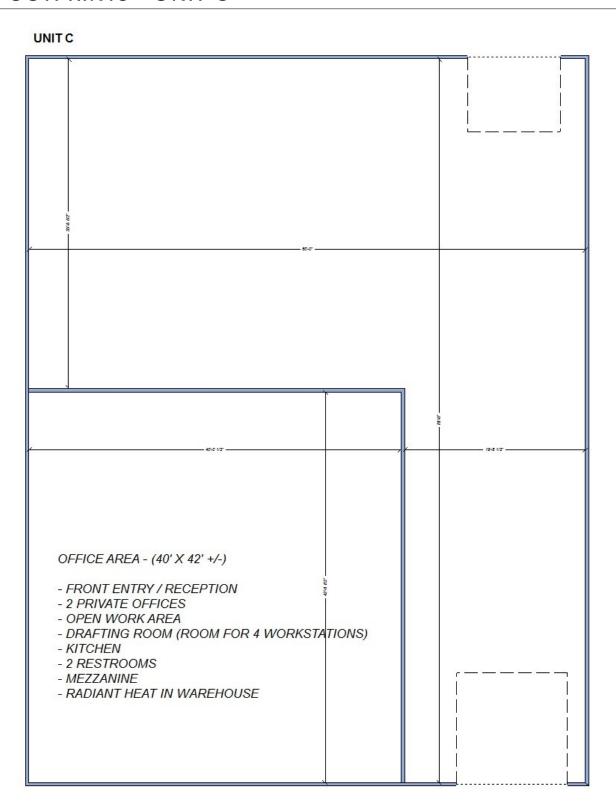

sf)



### SITE AERIALS



Subject property is located at 695 Sundown Road, South Elgin, Illinois. This industrial park is located just west of Route 31 and approximately 1/2 mile east of McLean Boulevard. The building has excellent access from Route 31 which connects to Interstate 90 to the north and Interstate 88 to the south.

The 17,600 +/- SF building is located on a 1.33 acre parcel at the western most lot of the industrial park. Excellent location for many business types and is ideally set up for an owner occupant light manufacturing or service operation.



## **SURVEY**





## SOUTH ELGIN ZONING MAP



I-1 Limited Industrial



## SOUTH ELGIN ZONING MAP



I-1 Limited Industrial



# FOOTPRINTS - UNIT A

### UNITA





# FOOTPRINTS - UNIT B

### UNITB





# FOOTPRINTS - UNIT C





# FOOTPRINTS - UNIT D





### **COMMERCIAL PORTFOLIO**

# PHOTOS—UNITS A/B









### **COMMERCIAL PORTFOLIO**

# PHOTOS—UNITS A/B









# PHOTOS—UNITS C













## PHOTOS—UNITS D









06-27-478-001

06-27-478-001

### TAX BILL

David J. Rickert Kane County Treasurer
Make Checks Payable to: KANE COUNTY TREASURER
Please remit to: P.O. Box 4025, Geneva, IL 60134

### \*\*DUPLICATE\*\*

D & K REALTY LLC 695 SUNDOWN RD SOUTH ELGIN IL 60177-

Remove stub and remit with payment

| 1ST INSTALLMENT 2017                       | 14,971.59   |
|--------------------------------------------|-------------|
| ADJUSTMENT                                 |             |
| PENALTY                                    |             |
| INSTALLMENT AMOUNT PAID                    |