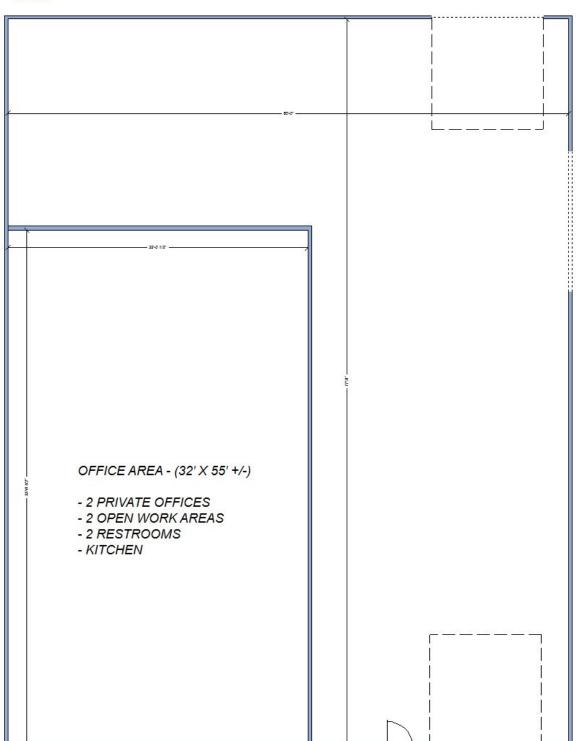

: Elgin

Real Estate Taxes: \$29,943.18 [2017 PAY 2018]

(\$1.71/sf)



### SITE AERIALS



Subject property is located at 695 Sundown Road, South Elgin, Illinois. This industrial park is located just west of Route 31 and approximately 1/2 mile east of McLean Boulevard. The building has excellent access from Route 31 which connects to Interstate 90 to the north and Interstate 88 to the south.

The 17,600 +/- SF building is located on a 1.33 acre parcel at the western most lot of the industrial park. Excellent location for many business types and is ideally set up for an owner occupant light manufacturing or service operation.



## **SURVEY**





## SOUTH ELGIN ZONING MAP



I-1 Limited Industrial



## SOUTH ELGIN ZONING MAP



I-1 Limited Industrial



# FOOTPRINTS - UNIT A

### UNITA





# FOOTPRINTS - UNIT B

### UNITB





# FOOTPRINTS - UNIT C





# FOOTPRINTS - UNIT D





### **COMMERCIAL PORTFOLIO**

# PHOTOS—UNITS A/B









### **COMMERCIAL PORTFOLIO**

# PHOTOS—UNITS A/B









# PHOTOS—UNITS C













## PHOTOS—UNITS D









06-27-478-001

06-27-478-001

### TAX BILL

David J. Rickert Kane County Treasurer
Make Checks Payable to: KANE COUNTY TREASURER
Please remit to: P.O. Box 4025, Geneva, IL 60134

### \*\*DUPLICATE\*\*

D & K REALTY LLC 695 SUNDOWN RD SOUTH ELGIN IL 60177-

Remove stub and remit with payment

| 1ST INSTALLMENT 2017                       | 14,971.59   |
|--------------------------------------------|-------------|
| ADJUSTMENT                                 |             |
| PENALTY                                    |