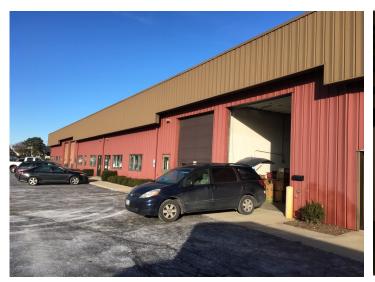

# 17,520 SF Industrial Building

695 Sundown Road

South Elgin, Illinois 60177

57,935 SF Lot

PIN 06-27-478-001

### **PROPERTY SPECIFICATIONS**

Pricing: For Sale \$1,150,000 65.64/SF

Location: 695 Sundown Road, South Elgin, Kane County, Illinois

PIN: 06-27-478-001-0000

Lot size: 1.33 acres (57,935 SF)

Building Size: Total: 17,600 SF

### SITE AERIALS

Subject property is located at 695 Sundown Road, South Elgin, Illinois. This industrial park is located just west of Route 31 and approximately 1/2 mile east of McLean Boulevard. The building has excellent access from Route 31 which connects to Interstate 90 to the north and Interstate 88 to the south.

The 17,600 +/- SF building is located on a 1.33 acre parcel at the western most lot of the industrial park. Excellent location for many business types and is ideally set up for an owner occupant light manufacturing or service operation.