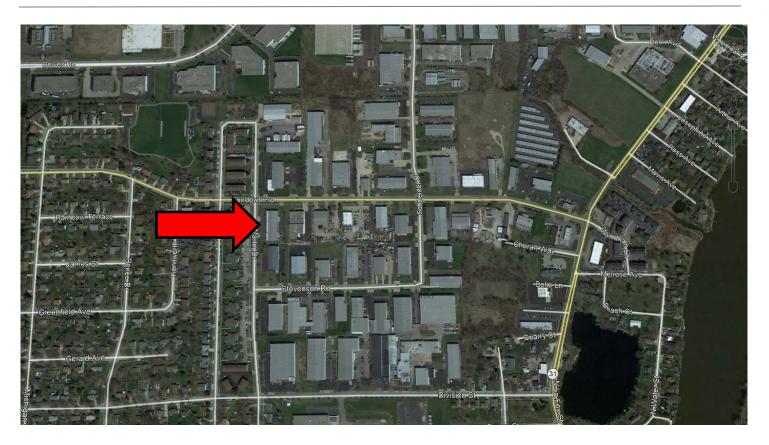

### SITE AERIALS

Subject property is located at 695 Sundown Road, South Elgin, Illinois. This industrial park is located just west of Route 31 and approximately 1/2 mile east of McLean Boulevard. The building has excellent access from Route 31 which connects to Interstate 90 to the north and Interstate 88 to the south.

The 17,600 +/- SF building is located on a 1.33 acre parcel at the western most lot of the industrial park. Excellent location for many business types and is ideally set up for an owner occupant light manufacturing or service operation.