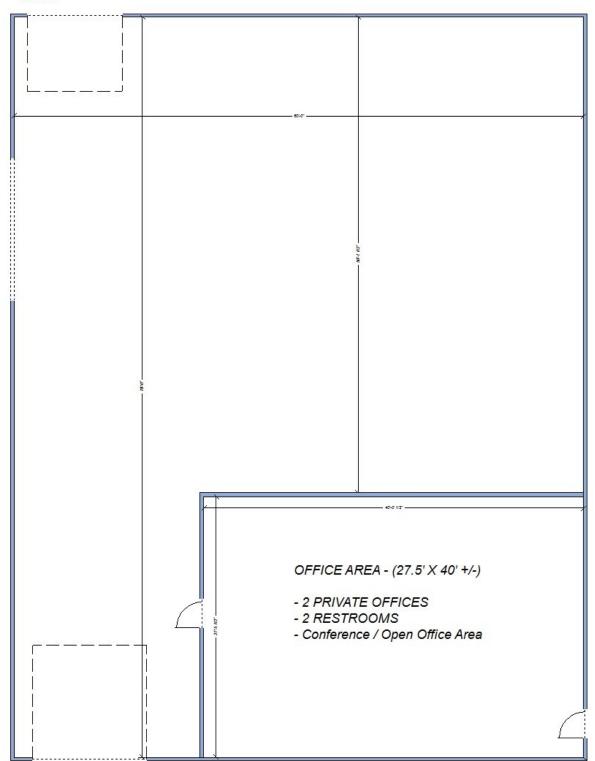

8 [2017 PAY 2018]

(\$1.71/sf)



### SITE AERIALS



Subject property is located at 695 Sundown Road, South Elgin, Illinois. This industrial park is located just west of Route 31 and approximately 1/2 mile east of McLean Boulevard. The building has excellent access from Route 31 which connects to Interstate 90 to the north and Interstate 88 to the south.

The 17,600 +/- SF building is located on a 1.33 acre parcel at the western most lot of the industrial park. Excellent location for many business types and is ideally set up for an owner occupant light manufacturing or service operation.



## **SURVEY**





## SOUTH ELGIN ZONING MAP



I-1 Limited Industrial



## SOUTH ELGIN ZONING MAP



I-1 Limited Industrial



# FOOTPRINTS - UNIT A

### UNITA





# FOOTPRINTS - UNIT B

### UNITB





# FOOTPRINTS - UNIT C





# FOOTPRINTS - UNIT D





### **COMMERCIAL PORTFOLIO**

# PHOTOS—UNITS A/B









### **COMMERCIAL PORTFOLIO**

# PHOTOS—UNITS A/B









# PHOTOS—UNITS C













## PHOTOS—UNITS D









06-27-478-001

06-27-478-001

### TAX BILL

David J. Rickert Kane County Treasurer
Make Checks Payable to: KANE COUNTY TREASURER
Please remit to: P.O. Box 4025, Geneva, IL 60134

### \*\*DUPLICATE\*\*

D & K REALTY LLC 695 SUNDOWN RD SOUTH ELGIN IL 60177-

Remove stub and remit with payment

| 1ST INSTALLMENT 2017                       | 14,971.59   |
|--------------------------------------------|-------------|
| ADJUSTMENT                                 |             |
| PENALTY                                    |             |
| INSTALLMENT AMOUNT PAID