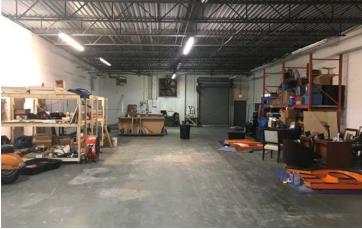

#### **PROPERTY HIGHLIGHTS**

- 1,200+/- SF Office Space
- 2 Dock Doors /1 Forklift Ramp
- Fenced Dock Area
- Sprinklered
- 14' Ceiling Height
- Highway Visibility
- Potential Retail

**BRIAN BRATTON** 

Sales Associate 404.942.2028 bbratton@kingindustrial.com