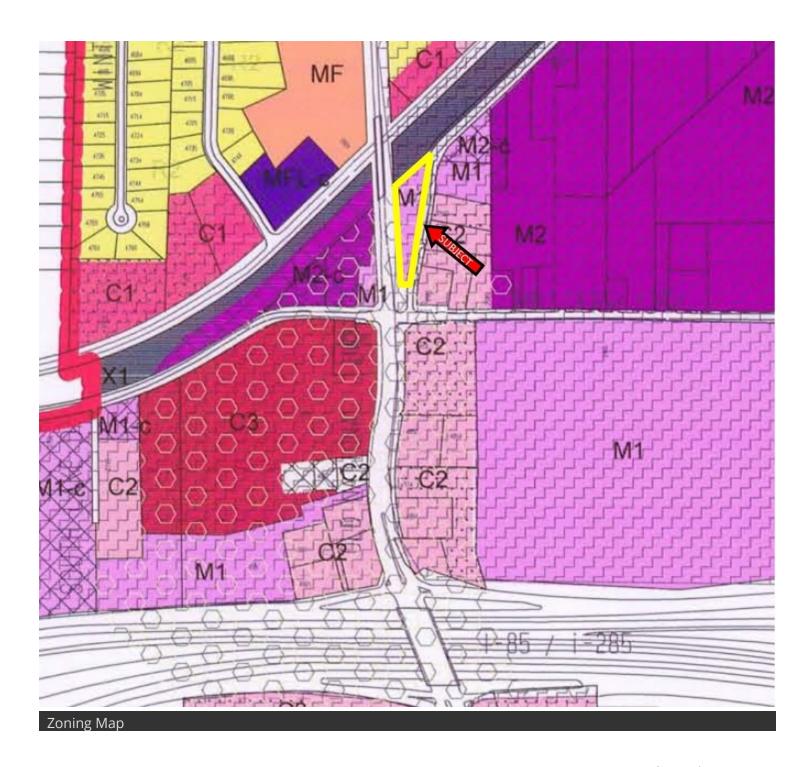

-1

#### **PROPERTY HIGHLIGHTS**

- 1,200+/- SF Office Space
- 2 Dock Doors /1 Forklift Ramp
- Fenced Dock Area
- Sprinklered
- 14' Ceiling Height
- Highway Visibility
- Potential Retail



**BRIAN BRATTON** 

Sales Associate 404.942.2028 bbratton@kingindustrial.com



## COMMERCIAL PROPERTY FOR SALE OR LEASE 10,613+/-SF Building Available 2561 West Point Avenue College Park, GA 30337















BRIAN BRATTON
Sales Associate
404.942.2028
bbratton@kingindustrial.com



### COMMERCIAL PROPERTY FOR SALE OR LEASE 10,613+/- SF Available



2561 West Point Avenue College Park, GA 30337



Site Plan

BRIAN BRATTON
Sales Associate
404.942.2028
bbratton@kingindustrial.com



## COMMERCIAL PROPERTY FOR SALE OR LEASE 10,613+/-SF Building Available 2561 West Point Avenue College Park, GA 30337





BRIAN BRATTON

Sales Associate 404.942.2028 bbratton@kingindustrial.com



### COMMERCIAL PROPERTY FOR SALE OR LEASE 10,613+/- SF Building Available 2561 West Point Avenue College Park, GA 30337







For More Information Contact:

BRIAN BRATTON
Sales Associate
404.942.2028
bbratton@kingindustrial.com

STEVE RATCHFORD, SIOR, CCIM
Senior Vice President
404.942.2003
sratchford@kingindustrial.com



# COMMERCIAL PROPERTY FOR SALE OR LEASE 10,000+/- SF Building Available 2561 West Point Avenue College Park, GA 30337





| POPULATION          | 1 MILE    | 3 MILES   | 5 MILES   |  |
|---------------------|-----------|-----------|-----------|--|
| TOTAL POPULATION    | 7,021     | 50,317    | 140,462   |  |
| MEDIAN AGE          | 32.9      | 32.1      | 32.2      |  |
| MEDIAN AGE (MALE)