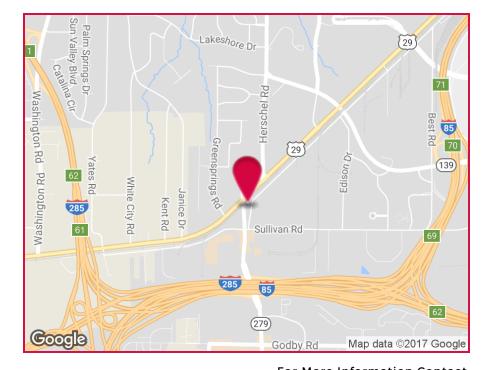

### COMMERCIAL PROPERTY FOR SALE OR LEASE 10,613+/- SF Building Available





#### 2561 West Point Avenue, College Park, GA 30337

#### OFFERING SUMMARY

Available SF: 10,613 SF Lot Size: 1.26 Acres Zoning: M-1

#### **PROPERTY HIGHLIGHTS**

- 1,200+/- SF Office Space
- 2 Dock Doors /1 Forklift Ramp
- Fenced Dock Area
- Sprinklered
- 14' Ceiling Height
- Highway Visibility
- Potential Retail



**BRIAN BRATTON** 

Sales Associate 404.942.2028 bbratton@kingindustrial.com



## COMMERCIAL PROPERTY FOR SALE OR LEASE 10,613+/-SF Building Available 2561 West Point Avenue College Park, GA 30337















BRIAN BRATTON
Sales Associate
404.942.2028
bbratton@kingindustrial.com



### COMMERCIAL PROPERTY FOR SALE OR LEASE 10,613+/- SF Available



2561 West Point Avenue College Park, GA 30337



Site Plan

BRIAN BRATTON
Sales Associate
404.942.2028
bbratton@kingindustrial.com



## COMMERCIAL PROPERTY FOR SALE OR LEASE 10,613+/-SF Building Available 2561 West Point Avenue College Park, GA 30337





BRIAN BRATTON

Sales Associate 404.942.2028 bbratton@kingindustrial.com



### COMMERCIAL PROPERTY FOR SALE OR LEASE 10,613+/- SF Building Available 2561 West Point Avenue College Park,