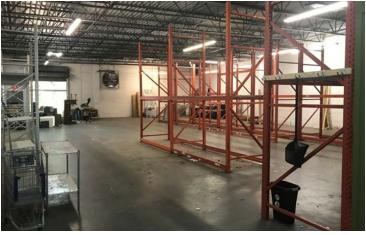

#### **PROPERTY HIGHLIGHTS**

- 1,200+/- SF Office Space
- 2 Dock Doors /1 Forklift Ramp
- Fenced Dock Area
- Sprinklered
- 14' Ceiling Height
- Highway Visibility
- Potential Retail

**BRIAN BRATTON** 

Sales Associate 404.942.2028 bbratton@kingindustrial.com