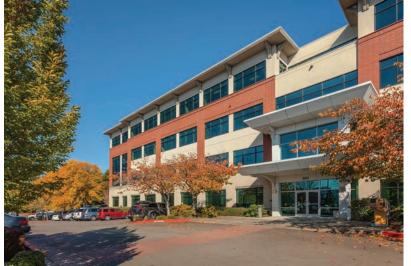

# Willamette 205 Corporate Center

1800 & 1830 Blankenship Rd, West Linn, OR 97068

A two-building, Class "A" Office Center overlooking the Willamette Valley adjacent to Interstate 205.

The Center offers an elegant contemporary design, marble, granite, mahogany, and glass furnishings with a two-story entrance atrium in Building A. The Willamette 205 Corporate Center also features state of the art energy control systems, and high speed internet access with fiber optic cabling throughout the building.

## **Building Attributes**

- Approximately 105,000 SF Class A office building completed in 1999
- Views of Willamette River Valley
- Attractive brick and glass exterior
- Two-story entrance atrium in Bldg A
- State-of-the-art heating, cooling electrical, security and fire protection services