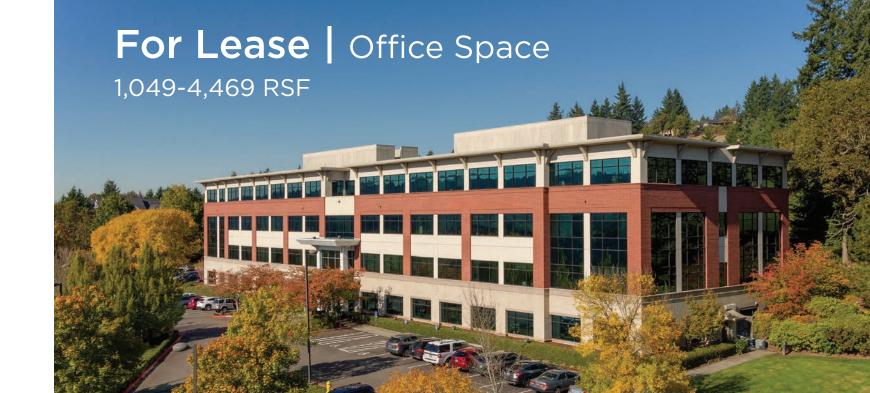

# Willamette 205 Corporate Center

1800 & 1830 Blankenship Rd, West Linn, OR 97068

A two-building, Class "A" Office Center overlooking the Willamette Valley adjacent to Interstate 205.

The Center offers an elegant contemporary design, marble, granite, mahogany, and glass furnishings with a two-story entrance atrium in Building A. The Willamette 205 Corporate Center also features state of the art energy control systems, and high speed internet access with fiber optic cabling throughout the building.

## **Building Attributes**

- Approximately 105,000 SF Class A office building completed in 1999
- Views of Willamette River Valley
- Attractive brick and glass exterior
- Two-story entrance atrium in Bldg A
- State-of-the-art heating, cooling electrical, security and fire protection services