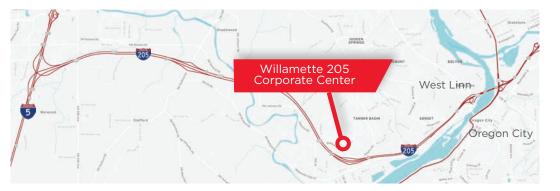

# Willamette 205 Corporate Center

1800 & 1830 Blankenship Rd, West Linn, OR 97068

A two-building, Class "A" Office Center overlooking the Willamette Valley adjacent to Interstate 205.

The Center offers an elegant contemporary design, marble, granite, mahogany, and glass furnishings with a two-story entrance atrium in Building A. The Willamette 205 Corporate Center also features state of the art energy control systems, and high speed internet access with fiber optic cabling throughout the building.