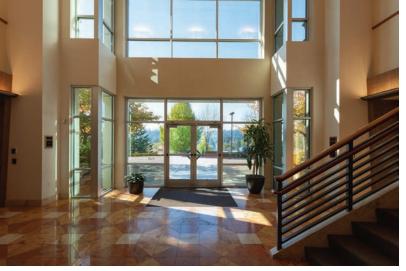

# Willamette 205 Corporate Center

1800 & 1830 Blankenship Rd, West Linn, OR 97068

A two-building, Class "A" Office Center overlooking the Willamette Valley adjacent to Interstate 205.

The Center offers an elegant contemporary design, marble, granite, mahogany, and glass furnishings with a two-story entrance atrium in Building A. The Willamette 205 Corporate Center also features state of the art energy control systems, and high speed internet access with fiber optic cabling throughout the building.

## **Building Attributes**

- Approximately 105,000 SF Class A office building completed in 1999
- Views of Willamette River Valley
- Attractive brick and glass exterior
- Two-story entrance atrium in Bldg A
- State-of-the-art heating, cooling electrical, security and fire protection services