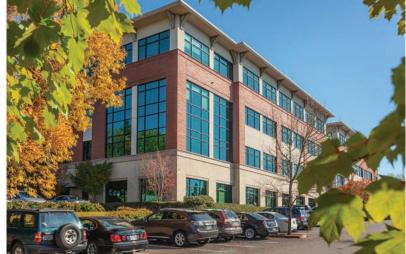

# Willamette 205 Corporate Center

1800 & 1830 Blankenship Rd, West Linn, OR 97068

A two-building, Class "A" Office Center overlooking the Willamette Valley adjacent to Interstate 205.

The Center offers an elegant contemporary design, marble, granite, mahogany, and glass furnishings with a two-story entrance atrium in Building A. The Willamette 205 Corporate Center also features state of the art energy control systems, and high speed internet access with fiber optic cabling throughout the building.

## **Building Attributes**

- Approximately 105,000 SF Class A office building completed in 1999
- Views of Willamette River Valley
- Attractive brick and glass exterior
- Two-story entrance atrium in Bldg A
- State-of-the-art heating, cooling electrical, security and fire protection services