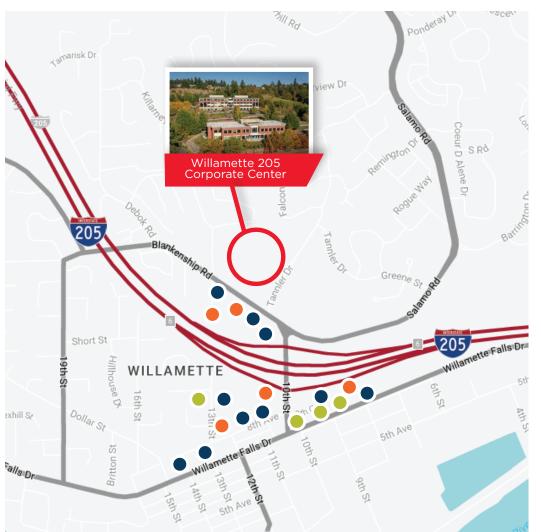

#### **NEARBY AMENITIES**

#### Restaurants

McMennamins
Ixtapa Mexican
Shari's
Biscuits Cafe
Five Guys
McDonalds
Jack-in-the-Box
Subway

Thai Lemon Bellagios Pizza

#### Automobile •

Chevron
Les Schwab Tire Center
Oil Can Henry's
Willamette Car Wash

#### Other

Great Clips
Chase Bank
Pacific West Bank
Ace Hardware
Blush Salon & Day Spa

#### **DEMOGRAPHICS**

2017 Population

1-Mile: 9,327

3-Mile: 49,200

5-Mile: 140,869