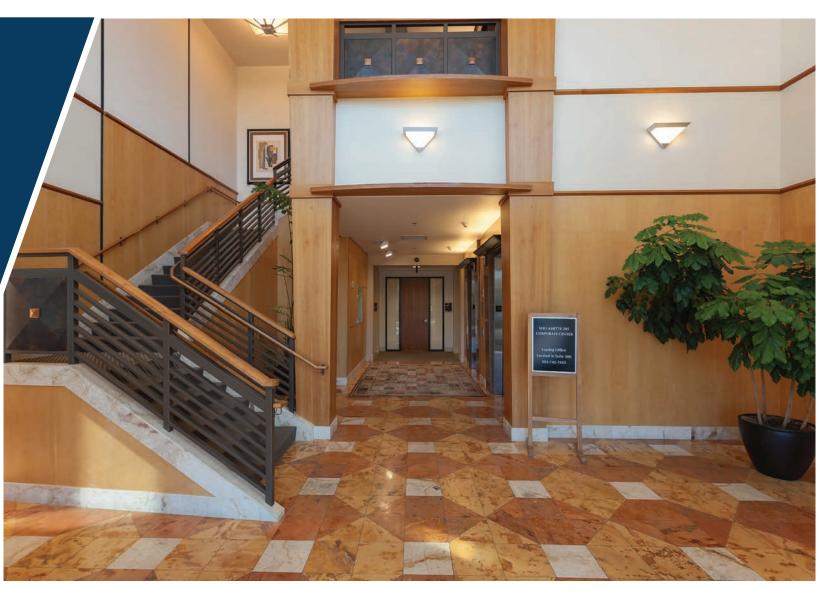

# Willamette 205 Corporate Center

1800 & 1830 Blankenship Rd, West Linn, OR 97068

A two-building, Class "A" Office Center overlooking the Willamette Valley adjacent to Interstate 205.

The Center offers an elegant contemporary design, marble, granite, mahogany, and glass furnishings with a two-story entrance atrium in Building A. The Willamette 205 Corporate Center also features state of the art energy control systems, and high speed internet access with fiber optic cabling throughout the building.

## **Building Attributes**

- Approximately 105,000 SF Class A office building completed in 1999
- Views of Willamette River Valley
- Attractive brick and glass exterior
- Two-story entrance atrium in Bldg A
- State-of-the-art heating, cooling electrical, security and fire protection services