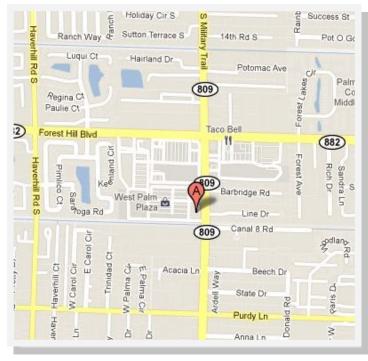

## FOR LEASE WEST PALM PLAZA 1999 S. MILITARY TRAIL WEST PALM BEACH, FL 33415

## PROPERTY HIGHLIGHTS

- One-story Retail Strip Center containing 45,000 ± sf.
- Located on the Southwest corner of Military Trail & Forest Hill Blvd. Excellent access from both major streets.
- High Traffic with Flea Market as anchor
- Space Available: