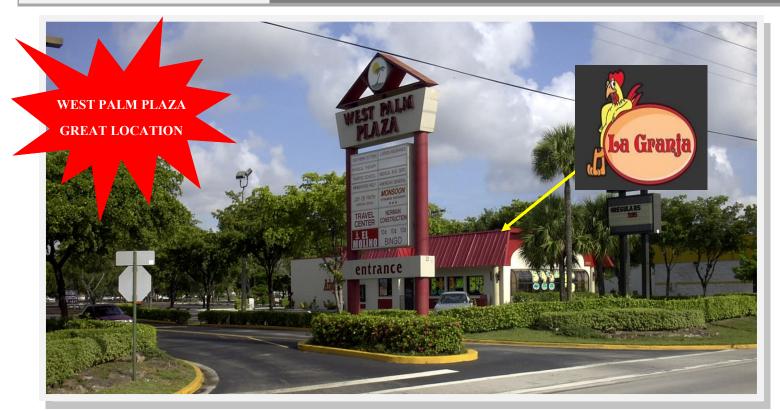

## FOR LEASE WEST PALM PLAZA 1999 S. MILITARY TRAIL WEST PALM BEACH, FL 33415

## PROPERTY HIGHLIGHTS

- One-story Retail Strip Center containing 45,000 ± sf.
- Located on the Southwest corner of Military Trail & Forest Hill Blvd. Excellent access from both major streets.
- High Traffic with Flea Market as anchor
- Space Available: