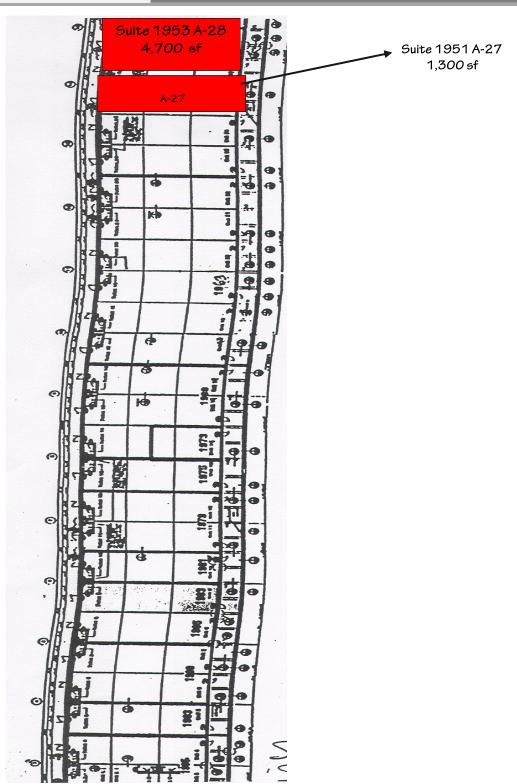

Suite #1951 A-27 - 1,300 SF Suite #1951 A-28- 4,700 SF

Rental Rate: \$16.00 - \$18.00 PSF Gross - Rental rate includes
Base Rent, Real Estate Taxes, Real Estate Insurance, and Real
Estate Maintenance. Tenant pays separate metered electric.