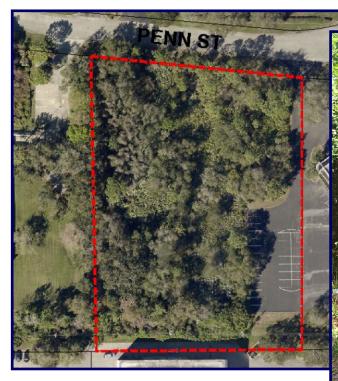

#### IN CLOSE PROXIMITY TO MELBOURNE INTERNATIONAL AIRPORT

1831 Penn Street is the <u>last available lot</u> for development at Airport Corporate Center.

Currently there are five buildings, with a diverse mix of tenants, which benefit from both the visibility and accessibility of this enhanced office and manufacturing complex.

| PROPERTY: | 2.67 <u>+</u> Acres -<br>Site allows for up to 1<br>20,000 <u>+</u> SF building |
|-----------|---------------------------------------------------------------------------------|
| ZONING:   | M-I Light Industrial<br>City of Melbourne                                       |

#### 2.67<u>+</u> ACRES