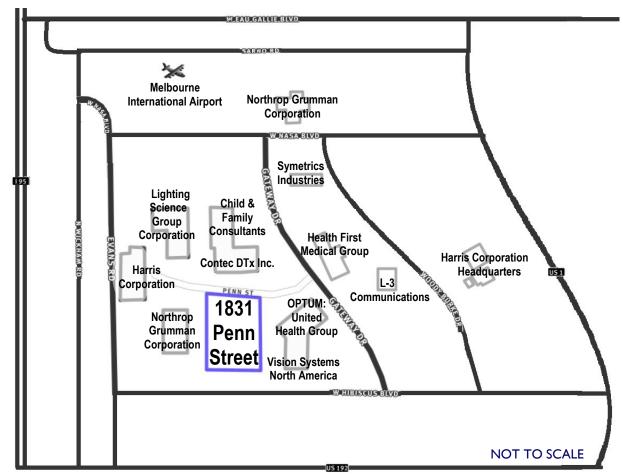

## **MELBOURNE, FL**

Airport Corporate Center (ACC) is a 25<u>+</u> acre business park located on the west side of Gateway Drive, between Hibiscus Blvd. and Nasa Blvd. in Melbourne's HIGH-TECH CORRIDOR

#### IN CLOSE PROXIMITY TO MELBOURNE INTERNATIONAL AIRPORT

1831 Penn Street is the <u>last available lot</u> for development at Airport Corporate Center.

Currently there are five buildings, with a diverse mix of tenants, which benefit from both the visibility and accessibility of this enhanced office and manufacturing complex.