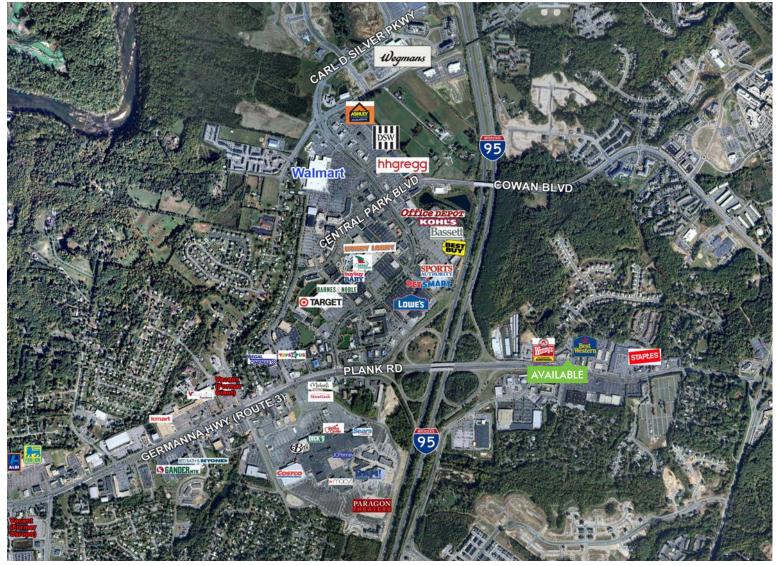

## PROPERTY INFO

- + 3,100 SF
- + \$32.00 PSF NNN
- + Former fast food restaurant with drive thru located right on Route 3, Fredericksburg's top retail corridor
- + 55,000 VPD on Plank Rd
- + Signalized entrance and ample shared parking
- + Excellent additional signage opportunity on monument sign out front