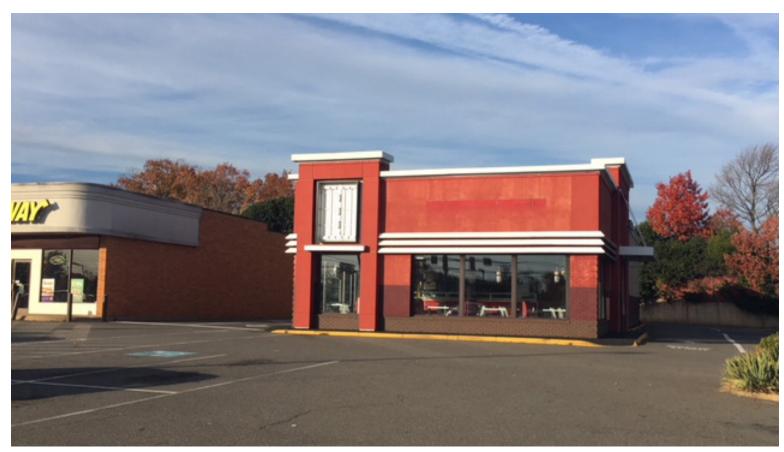

### FREE STANDING RESTAURANT WITH DRIVE-THRU

# 2211 Plank Road

FREDERICKSBURG, VA

## PROPERTY INFO

- + 3,100 SF
- + \$32.00 PSF NNN
- + Former fast food restaurant with drive thru located right on Route 3, Fredericksburg's top retail corridor
- + 55,000 VPD on Plank Rd
- + Signalized entrance and ample shared parking
- + Excellent additional signage opportunity on monument sign out front