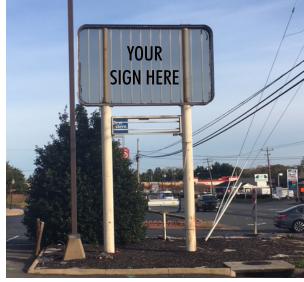

## PROPERTY INFO

- + 3,100 SF
- + \$32.00 PSF NNN
- + Former fast food restaurant with drive thru located right on Route 3, Fredericksburg's top retail corridor
- + 55,000 VPD on Plank Rd
- + Signalized entrance and ample shared parking
- + Excellent additional signage opportunity on monument sign out front