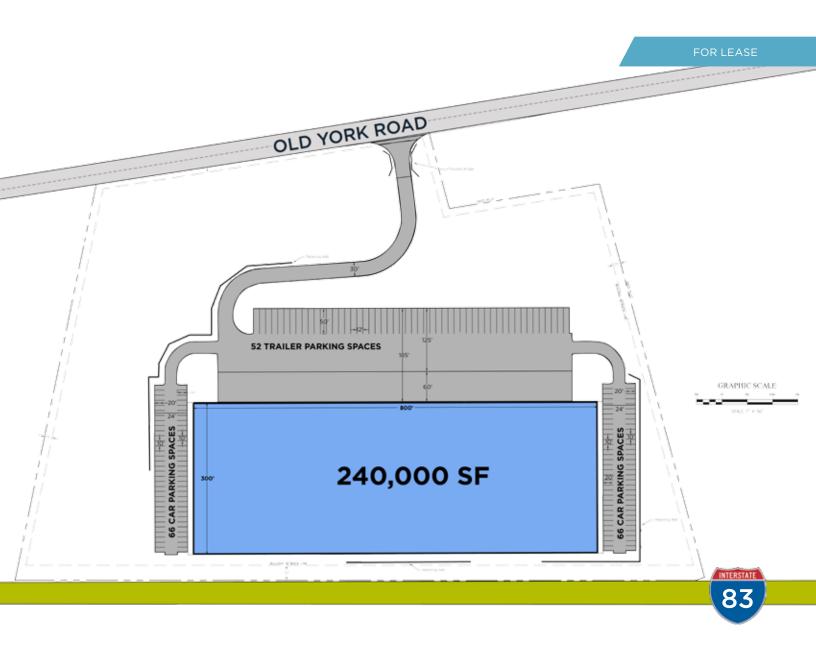

## 575 Old York Road York, Pennsylvania

240,000 SF Available Warehouse/Distribution Facility

FOR LEASE

## PROPERTY HIGHLIGHTS

- 240,000 SF Available
- 32' 36' Clear
- ESFR Sprinkler System
- 52 Trailer Parking Spaces
- 132 Car Parking Spaces
- LED Lighting
- Located off of Interstate 83 in York, PA
- 2018 Year End Delivery
- 25 Dock Doors with 20 Knock-Out Panels
- Docks Equipped with 35,000 lb. Levelers,
  Bumpers, Seals and Z-Guards
- 2 Drive-In Positions