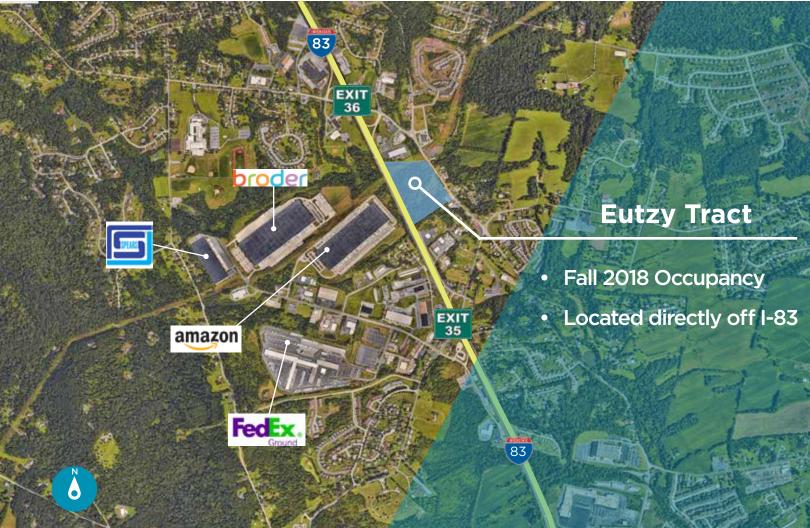

## 575 Old York Road York, Pennsylvania

240,000 SF Available Warehouse/Distribution Facility

FOR LEASE

## PROPERTY HIGHLIGHTS

- 240,000 SF Available
- 32' 36' Clear
- ESFR Sprinkler System
- 52 Trailer Parking Spaces
- 132 Car Parking Spaces
- LED Lighting
- Located off of Interstate 83 in York, PA
- 2018 Year End Delivery
- 25 Dock Doors with 20 Knock-Out Panels
- Docks Equipped with 35,000 lb. Levelers,
  Bumpers, Seals and Z-Guards
- 2 Drive-In Positions