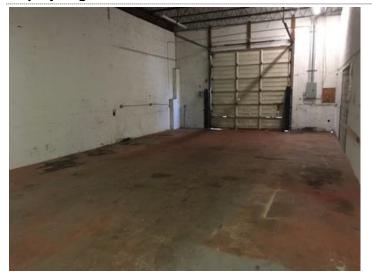

Space Description This office / warehouse unit consists of 400 sf office space, restroom and large open warehouse. The warehouse has 17 ft clear ceiling height with a 12 X 12 FT overhead door. Great for a variety of businesses. Zoned light industrial. No Automotive uses permitted.