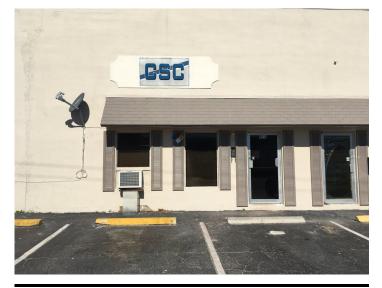

#### Location

Address: 815 NW 57th St, Fort Lauderdale, FL 33309

County: Broward

MSA: Miami-Fort Lauderdale-West Palm Beach

#### **General Information**

Industrial Type: Industrial-Business Park, Light Industrial

Zoning: LIGHT INDUSTRIAL

Building Name: Powerline Road Industrial Center