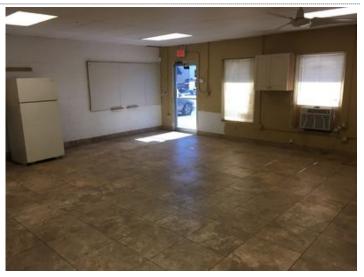

Space Description This office / warehouse unit consists of 400 sf office space, restroom and large open warehouse. The warehouse has 17 ft clear ceiling height with a 12 X 12 FT overhead door. Great for a variety of businesses. Zoned light industrial. No Automotive uses permitted.