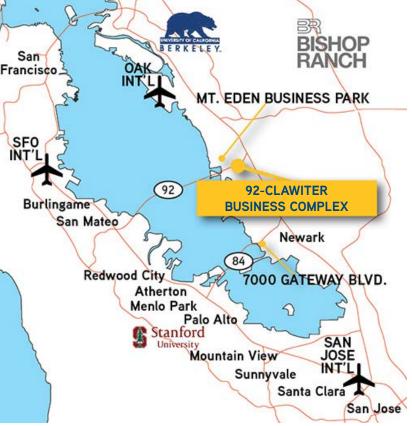

## 92-CLAWITER BUSINESS COMPLEX > THREE BUILDINGS ON ±9.5 ACRES

At San Mateo Bridge Approach - Freeway Frontage - Prominent Visibility NORTHEAST INTERSECTION - HWY 92 & CLAWITER RD, HAYWARD, CA

# Highlights

- > Three buildings with four tenants 100% leased
- > Nearly 200,000 SF
- > 9.5+ acres (APN 439-80-11-2 & APN 439-80-11-1)\*
- > High visibility along Highway 92 & Clawiter Road
- > Freeway signage on buildings stands out
- > Large secured yards and truck staging areas
- > Dock-high doors & Grade-level loading
- > Heavy power throughout
- > Uses include Industrial Equipment, Office and Warehouse