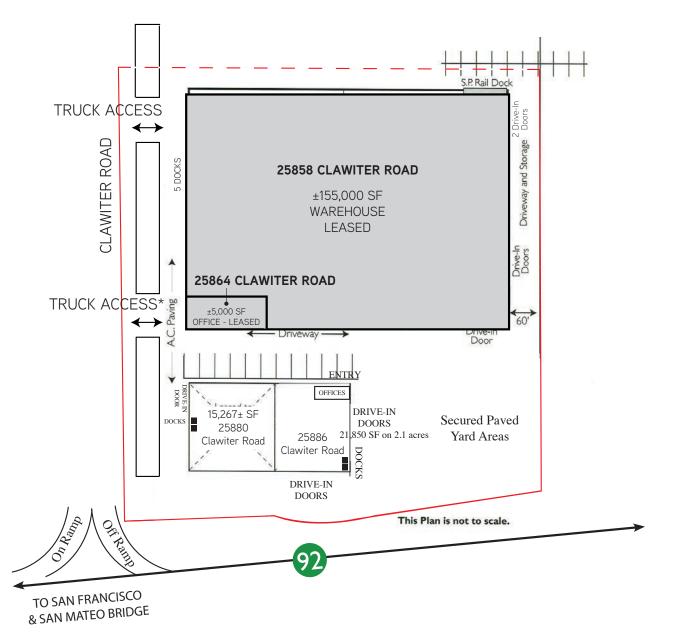

### 92-CLAWITER BUSINESS COMPLEX > THREE BUILDINGS ON ±9.5 ACRES

At San Mateo Bridge Approach - Freeway Frontage - Prominent Visibility NORTHEAST INTERSECTION - HWY 92 & CLAWITER RD, HAYWARD, CA

Site Plan