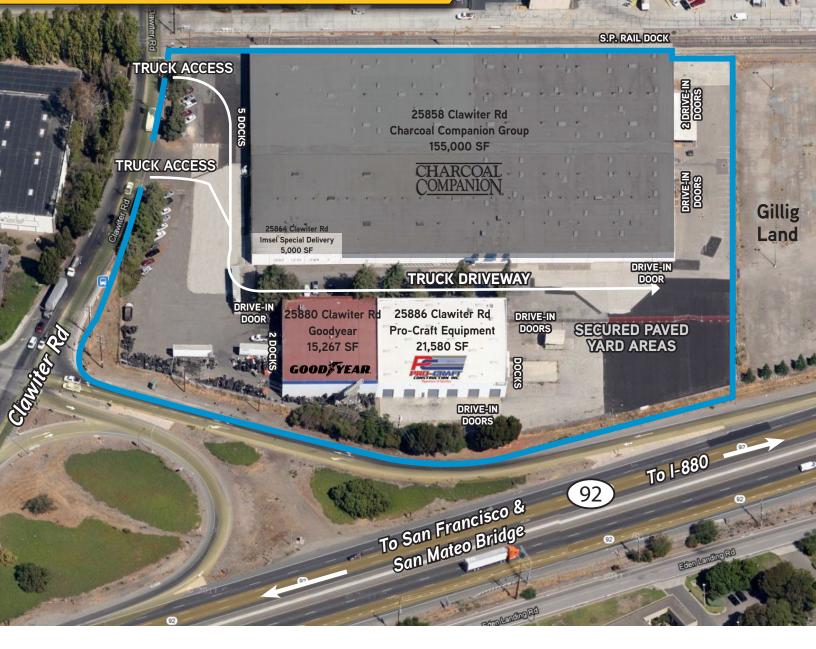

### 92-CLAWITER BUSINESS COMPLEX > THREE BUILDINGS ON ±9.5 ACRES

At San Mateo Bridge Approach - Freeway Frontage - Prominent Visibility NORTHEAST INTERSECTION - HWY 92 & CLAWITER RD, HAYWARD, CA

# Three (3) Buildings - 200,000± SF

Information contained herein has been obtained from the owners or from other sources we deem reliable. We have no reason to doubt its accuracy but regret we cannot guarantee it. All Properties subject to change or withdrawal without notice.