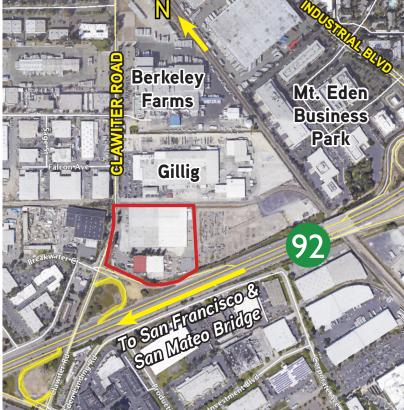

### 92-CLAWITER BUSINESS COMPLEX > THREE BUILDINGS ON ±9.5 ACRES

At San Mateo Bridge Approach - Freeway Frontage - Prominent Visibility NORTHEAST INTERSECTION - HWY 92 & CLAWITER RD, HAYWARD, CA

Site Plan