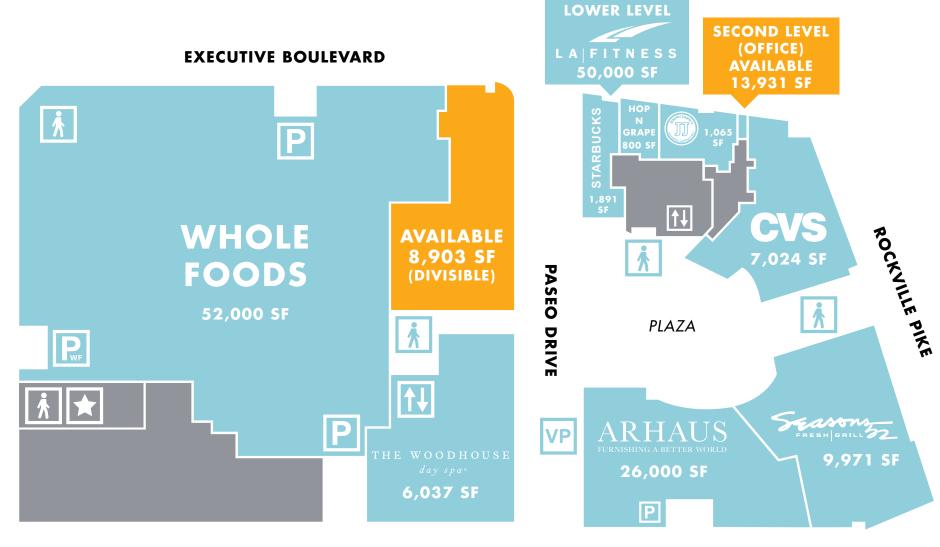

n Household Income: \$157,000



- Big Spenders with Big Purchasing Power
- Highly Educated professionals who have reached corporate career goals
- Accumulated Avg. Net worth of over \$1.5M

### **PLEASANTVILLE**



- Average Household Size: 2.86
- 41.9
- \$\$ Median Household Income: \$85,000



17.3% within a 10 min drive

- Prosperous older married couples
- Own homes in Suburban areas
- · Not cost-conscious, willing to spend more for quality and brands they like

#### **URBAN CHIC**



- Average Household Size: 2.37
- 42.6
- \$\$ Median Household Income: \$98,000



11.8% within a 10 min drive

- Financially stable Professionals
- Sophisticated, exclusive lifestyle
- Busy, well-connected, well-educated

# ROCKVILLE PIKE - THE RETAIL HEART OF MONTGOMERY COUNTY



### PROJECT SITE PLAN



WOODGLEN DRIVE

MARKETPLACE LANE