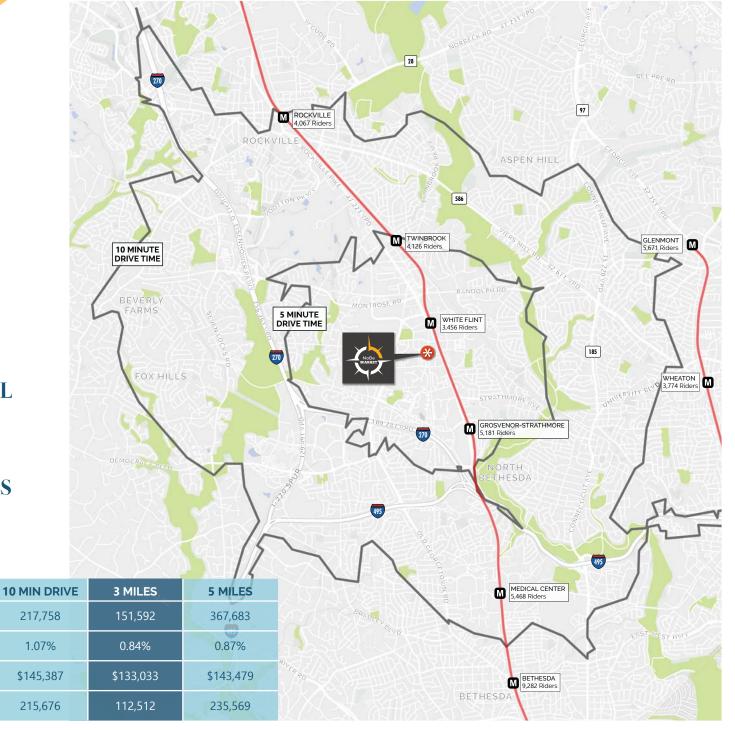

## TRADE AREA

### **ONLY WHOLE FOODS**

WITHIN A 20 MINUTE DRIVE

### **48,000 EMPLOYEES**

WITHIN A 5 MINUTE DRIVE

### **OVER 4.4 M SF OF RETAIL**

ON ROCKVILLE PIKE

### STRONG DEMOGRAPHICS

**Population** 

**Growth Rate** 

**Employees** 

Avg HH Income

**5 MIN DRIVE** 

52,396

1.38%

\$135,340

47,765

### MEET YOUR CUSTOMERS

(10 MINUTE DRIVE)