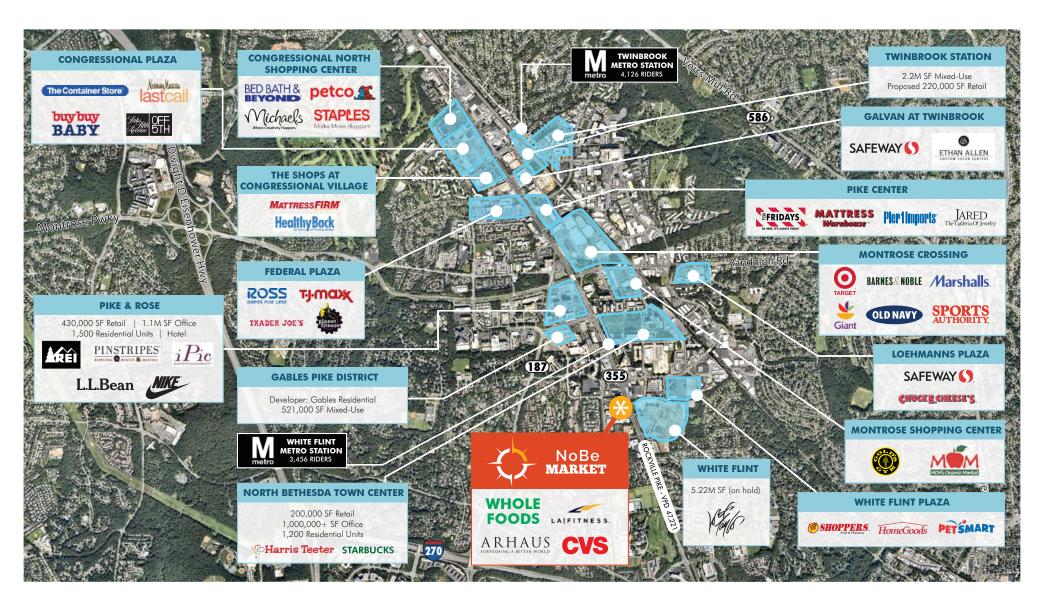

### **OVER 4.4 M SF OF RETAIL**

ON ROCKVILLE PIKE

# ROCKVILLE PIKE - THE RETAIL HEART OF MONTGOMERY COUNTY