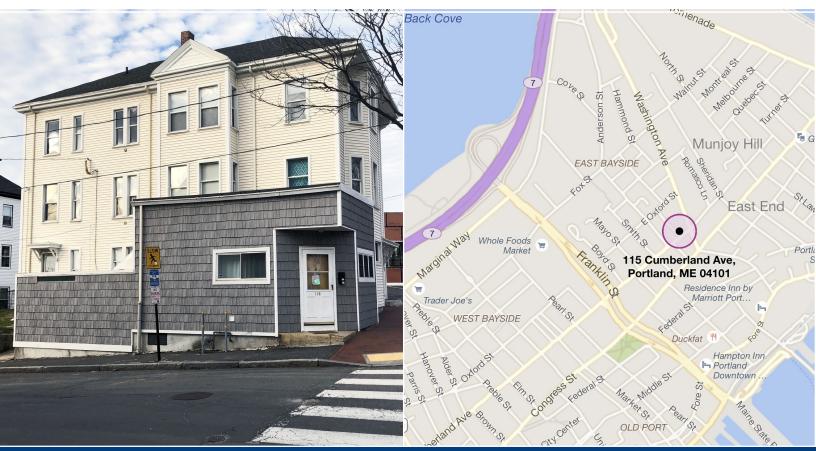

## 119 CUMBERLAND AVENUE Portland, Maine

### 600± SF Retail Space in East End

**Cardente Real Estate** is pleased to offer for lease 600± square feet of retail space in the vibrant East End of Portland, Maine. This first floor unit is located on the corner of Cumberland Avenue and Cleaves Street and this and just several buildings from the Washington Avenue intersection. Current layout provides three rooms including a kitchen and a bathroom with a shower. This is an ideal location for retailers, small boutiques, and office users looking for mainstream exposure in Downtown Portland. Area businesses include Bob's Clam Hut, 711, Union Bagel Company, Silly's restaurant, and many others.

#### **PROPERTY DETAILS**

119 Cumberland Avenue Portland, Maine (Right off I295)

EngelMildred 4,321± SF B2 Public Natural Gas Heat On Street One with shower 1898 711, Union Bagel Company, Sillys Restaurant Off Washington Avenue/ 3 minutes from I-295 within walking distance of the Old Port