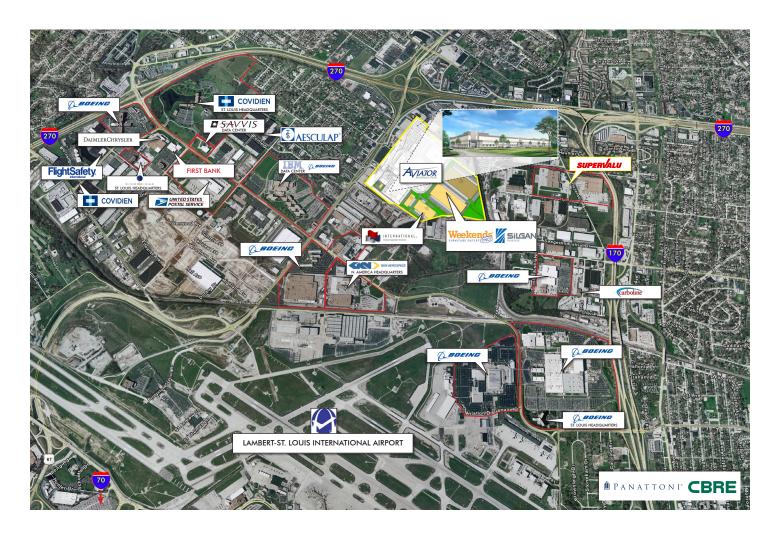

rojections, opinions, assumptions or estimates used are for example only and do not represent the current or future performance of the property. You and your advisors should conduct a careful, independent investigation of the property to determine to your satisfaction the suitability of the property for your needs. Photos herein are the property of their respective owners and use of these images without the express written consent of the owner is prohibited. CBRE and the CBRE logo are service marks of CBRE, Inc. and/or its affiliated or related companies in the United States and other countries. All other marks displayed on this document are the property of their respective owners.



# FOR LEASE AVIATOR BUSINESS PARK LOT 1

N. LINDBERGH
BOULEVARD

ST. LOUIS (HAZELWOOD), MISSOURI 63042





© 2017 CBRE, Inc. This information has been obtained from sources believed reliable. We have not verified it and make no guarantee, warranty or representation about it. Any projections, opinions, assumptions or estimates used are for example only and do not represent the current or future performance of the property. You and your advisors should conduct a careful, independent investigation of the property to determine to your satisfaction the suitability of the property for your needs. Photos herein are the property of their respective owners and use of these images without the express written consent of the owner is prohibited. CBRE and the CBRE logo are service marks of CBRE, Inc. and/or its affiliated or related companies in the United States and other countries. All other marks displ