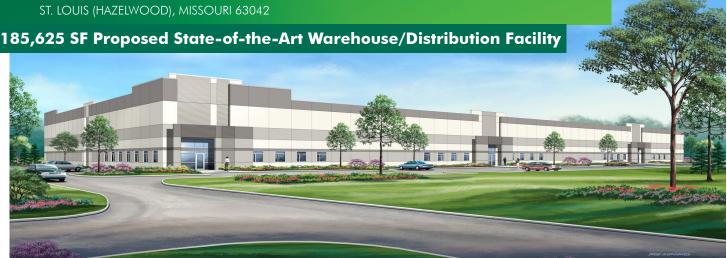

## FOR LEASE AVIATOR BUSINESS PARK LOT 1

N. LINDBERGH
BOULEVARD

ST. LOUIS (HAZELWOOD), MISSOURI 63042

### **PROPERTY FEATURES**

- + 185,625 SF proposed state-of-the-art warehouse/distribution facility
- + Divisible to  $50,000 \pm SF$
- + 28' minimum clear height
- + Office built to suit
- + 25-year real estate tax abatement with \$0.18 PSF initial taxes