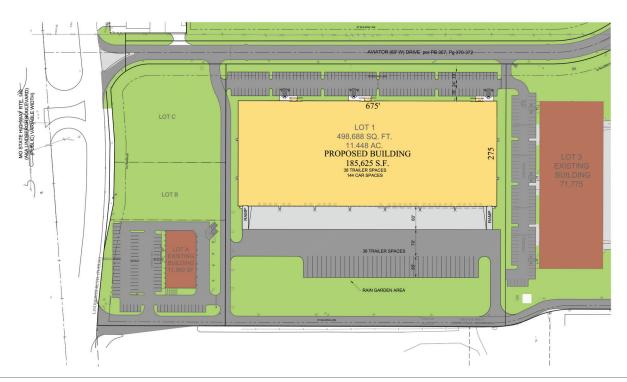

## **SITE PLAN**

© 2017 CBRE, Inc. This information has been obtained from sources believed reliable. We have not verified it and make no guarantee, warranty or representation about it. Any projections, opinions, assumptions or estimates used are for example only and do not represent the current or future performance of the property. You and your advisors should conduct a careful, independent investigation of the property to determine to your satisfaction the suitability of the property for your needs. Photos herein are the property of their respective owners and use of these images without the express written consent of the owner is prohibited. CBRE and the CBRE logo are service marks of CBRE, Inc. and/or its affiliated or related companies in the United States and other countries. All other marks displayed on this document are the property of their respective owners.

#### **PROPERTY DETAILS**

BUILDING SIZE: 185,625 SF

**DIVISIBLE**: 50,000 ± SF

**OFFICE**: BUILD TO SUIT

**CEILING HEIGHT: 28' CLEAR** 

**DOCKS:** 24 DOORS W/40,000 LB. LOAD LEVELERS

(EXPANDABLE)

**DRIVE-INS**: 2 DOORS

COLUMN SPACING: 50' X 50'

BUILDING DEPTH: 275' DEEP, REAR LOADED

CAR PARKING: 144 SPACES

TRAILER PARKING: 38 STALLS

TRUCK COURT: 100% CONCRETE

FIRE SUPPRESSION: ESFR

**WAREHOUSE LIGHTING: LED FIXTURES** 