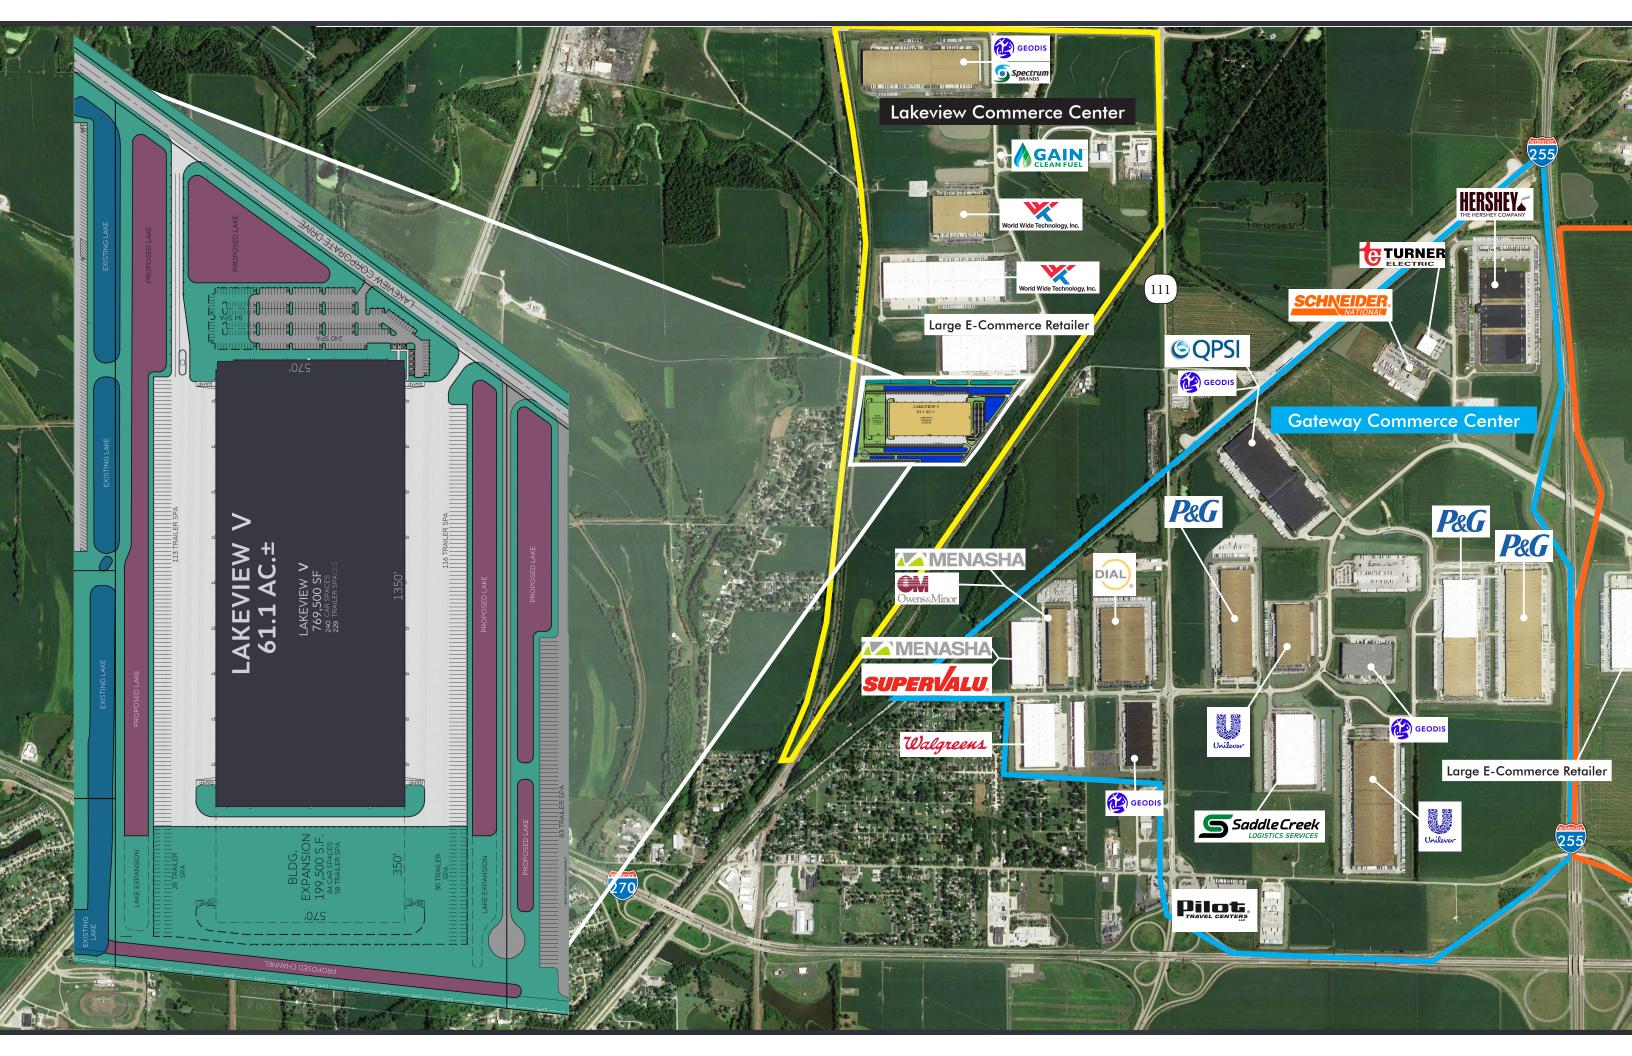

## LAKEVIEWV

LAKEVIEW COMMERCE CENTER | EDWARDSVILLE IL 62025

## **PROPERTY FEATURES**

- 769,500 sf expandable up to 1MSF
- Divisible
- 36' clear height
- 61.1 acres
- 50'x50' loading bay (60' loading bay)
- 570' depth
- 104 docks (expandable to 152)

- 4 drive-ins
- 240 car parking (expandable)
- 229 trailer parking (expandable)
- ESFR fire suppression
- Available 2nd Quarter 2018
- 10-year tax abatement