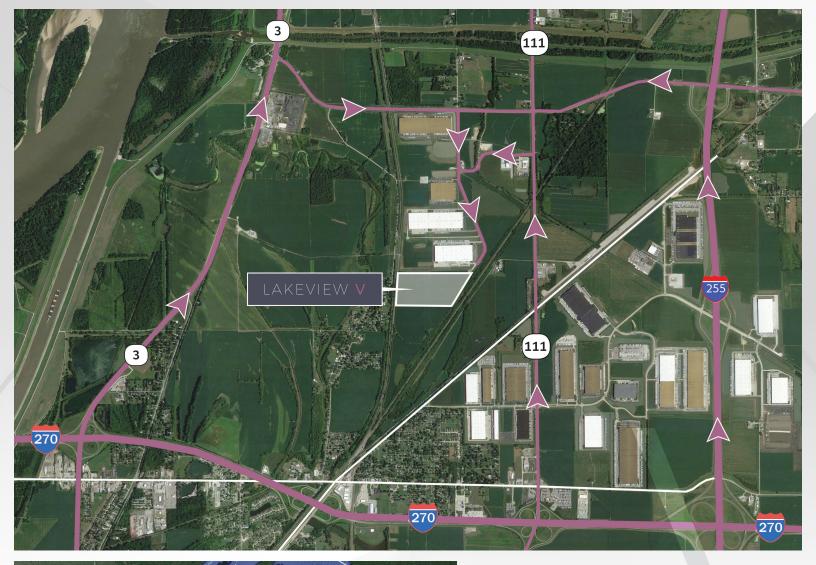

## LAKEVIEWV

LAKEVIEW COMMERCE CENTER | EDWARDSVILLE IL 62025



## **PROPERTY FEATURES**

- 769,500 sf expandable up to 1MSF
- Divisible
- 36' clear height
- 61.1 acres
- 50'x50' loading bay (60' loading bay)
- 570' depth
- 104 docks (expandable to 152)

- 4 drive-ins
- 240 car parking (expandable)
- 229 trailer parking (expandable)
- ESFR fire suppression
- Available 2nd Quarter 2018
- 10-year tax abatement











FOR MORE INFORMATION PLEASE CONTACT

KATIE HAYWOOD +1 314 655 5838 katie.haywood@cbre.com

JON HINDS, SIOR +1 314 655 6026 jon.hinds@cbre.com

© 2018 CBRE, Inc. All rights reserved. This information has been obtained from sources believed reliable, but has not been verified for accuracy or completeness. Any projections, opinions, or estimates are subject to uncertainty. The information may not represent the current or future performance of the property. You and your advisors should conduct a careful, independent investigation of the property and verify all information. Any reliance on this information is solely at your own risk. CBRE and the CBRE logo are service marks of CBRE, Inc. and/or its affiliated or related companies in the United States and other countries. All other marks dis