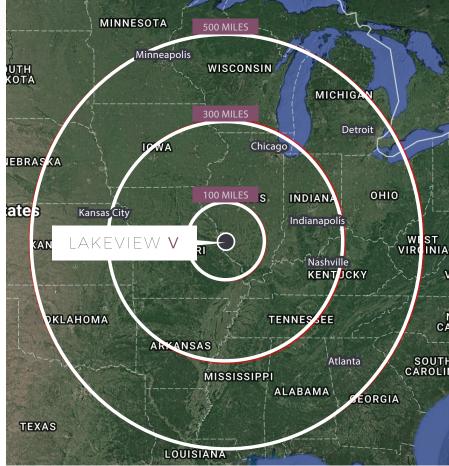

## LAKEVIEWV

LAKEVIEW COMMERCE CENTER | EDWARDSVILLE IL 62025



## **PROPERTY FEATURES**

- 769,500 sf expandable up to 1MSF
- Divisible
- 36' clear height
- 61.1 acres
- 50'x50' loading bay (60' loading bay)
- 570' depth
- 104 docks (expandable to 152)

- 4 drive-ins
- 240 car parking (expandable)
- 229 trailer parking (expandable)
- ESFR fire suppression
- Available 2nd Quarter 2018
- 10-year tax abatement











FOR MORE INFORMATION PLEASE CONTACT

KATIE HAYWOOD +1 314 655 5838 katie.haywood@cbre.com

JON HINDS, SIOR +1 314 655 6026 jon.hinds@cbre.com

© 2018 CBRE, Inc. All rights reserved. This information has been obtained from sources believed reliable, but has not been verified for accuracy or completeness. Any projections, opinions, or estimates are subject to uncertainty. The information may not represent the current or future performance of the property. You and your advisors should conduct a careful, independent investigation of the property and verify all information. Any reliance on this information is solely at your own risk. CBRE and the CBRE logo are service marks of CBRE, Inc. and/or its affiliated or related companies in the United States and other countries. All other marks displ