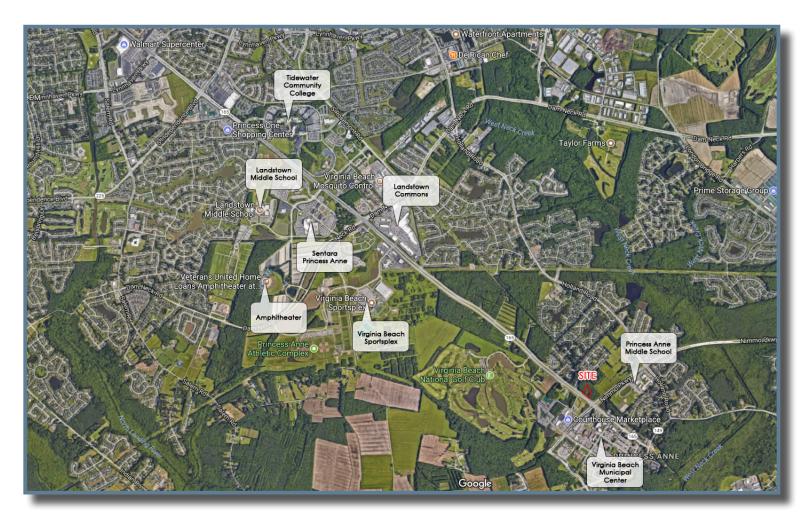

# **PROPERTY DESCRIPTION:**

2.44 acres are available at the intersection of Princess Anne Road and Nimmo Parkway in Virginia Beach. The site is currently zoned AG-2 and located in close proximity to the Virginia Beach Municipal Center, Sentara Princess Anne, the Virginia Beach Sportsplex and the Veterans United Home Loans Amphitheater.