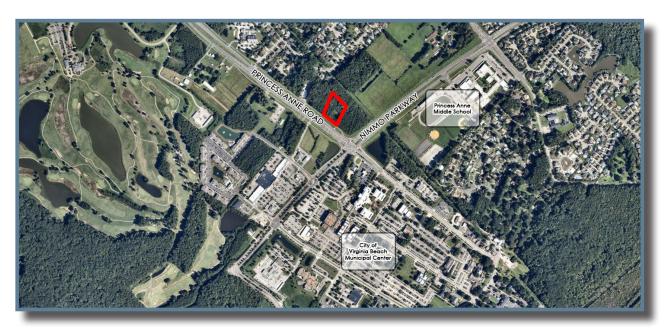

# **PROPERTY DESCRIPTION:**

2.44 acres are available at the intersection of Princess Anne Road and Nimmo Parkway in Virginia Beach. The site is currently zoned AG-2 and located in close proximity to the Virginia Beach Municipal Center, Sentara Princess Anne, the Virginia Beach Sportsplex and the Veterans United Home Loans Amphitheater.