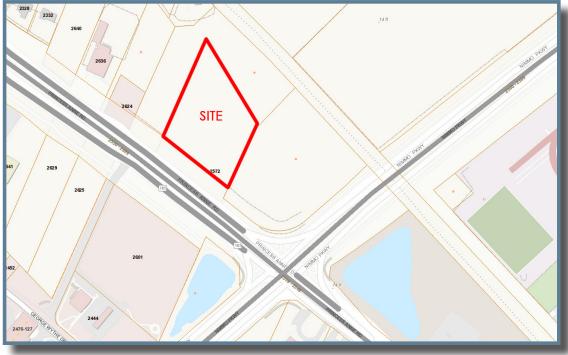

# **PROPERTY DESCRIPTION:**

2.44 acres are available at the intersection of Princess Anne Road and Nimmo Parkway in Virginia Beach. The site is currently zoned AG-2 and located in close proximity to the Virginia Beach Municipal Center, Sentara Princess Anne, the Virginia Beach Sportsplex and the Veterans United Home Loans Amphitheater.

# AVAILABILITY:

• 2.44 acres