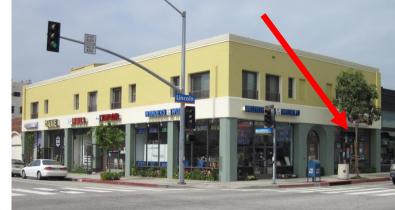

# **FOR LEASE:** RETAIL STORE, HIGH VISIBILITY

DOWNTOWN SANTA MONICA, CLOSE TO PROMENADE, METRO & SM BEACH

~ 1,200 Square Feet 1456 Lincoln, Santa Monica, CA 90401 WOW a " 94 " WalkScore !!! Significant Rent Reduction Hi Traffic & Visibility on Signalized N/W corner Lincoln & Broadway,Downtown Santa Monica

close to Santa Monica Promenade

**POTENTIAL USES:** Retail, Medical/office, Food use, Showroom, virtually all uses allowed. Great location for Health oriented or personal care uses such as Medical Space, Nutrition, Yoga or Pilate, Laser Hair Removal or specialty foods, Café, Showroom or ... office or ... **AREA DESCRIPTION:** Other tenants in building are Petite Spa, a health and skin care and spa; Enso Teas & Acai, nail salon, Agua Hair Salon, Wonders of the World, a fossil museum shop. Across from Starbucks, Chase Vons, furniture showrooms, CVS, Bay Cities Market, Swingers, night club & other high end furniture & home improvement showrooms. See below photos of space and list of neighbors. \$4,200 / Mo. GRoss ; (\$2.25 /SF NNN) Probably the lowest retail rate in Downtown Santa Monica, LEASE RATE: Very Motivated landlord, Contact Manager; Full commission to leasing Agent Avi Hakim (323) 655-1212 (310) 508-1008 CONTACT: avi@wilshiremanagement.com www.wilshiremanagement.com