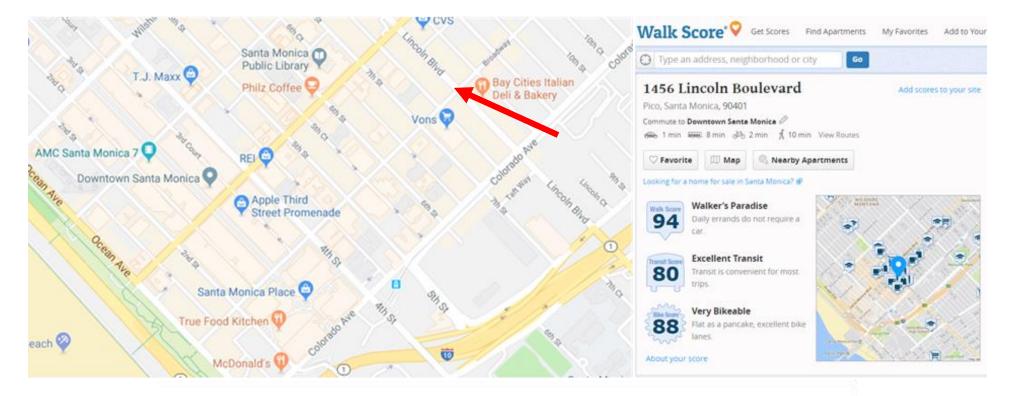

# **FOR LEASE:** RETAIL STORE, HIGH VISIBILITY

DOWNTOWN SANTA MONICA, CLOSE TO PROMENADE, METRO & SM BEACH

~ 1,200 Square Feet 1456 Lincoln, Santa Monica, CA 90401 WOW a " 94 " WalkScore !!! Significant Rent Reduction Hi Traffic & Visibility on Signalized N/W corner Lincoln & Broadway,Downtown Santa Monica