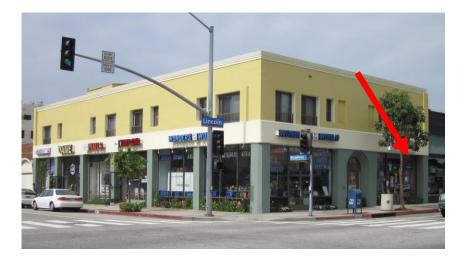

# **FOR LEASE:** RETAIL STORE, HIGH VISIBILITY

DOWNTOWN SANTA MONICA, CLOSE TO PROMENADE, METRO & SM BEACH

~ 1,200 Square Feet 1456 Lincoln, Santa Monica, CA 90401 WOW a " 94 " WalkScore !!! Significant Rent Reduction Hi Traffic & Visibility on Signalized N/W corner Lincoln & Broadway,Downtown Santa Monica

close to Santa Monica Promenade

**POTENTIAL USES:** Retail, Medical/office, Food use, Showroom, virtually all uses allowed. Great location for Health oriented or personal care uses such as Medical Space, Nutrition, Yoga or Pilate, Laser Hair Removal or specialty foods, Café, Showroom or ... office or ... **AREA DESCRIPTION:** Other tenants in building are Petite Spa, a health and skin care and spa; Enso Teas & Acai, nail salon, Agua Hair Salon, Wonders of the World, a fossil museum shop. Across from Starbucks, Chase Vons, furniture showrooms, CVS, Bay Cities Market, Swingers, night club & other high end furniture & home improvement showrooms. See below photos of space and list of neighbors. \$4,200 / Mo. GRoss ; (\$2.25 /SF NNN) Probably the lowest retail rate in Downtown Santa Monica, LEASE RATE: Very Motivated landlord, Contact Manager; Full commission to leasing Agent Avi Hakim (323) 655-1212 (310) 508-1008 CONTACT: avi@wilshiremanagement.com www.wilshiremanagement.com