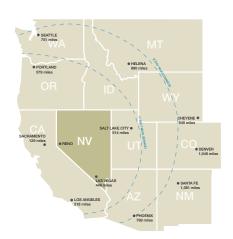

The North Valleys submarket has close to 55,000 residents within 3 miles and full service amenities.

Located along US 395 and 7 miles from the I-80 interchange, the primary east-west Interstate connecting San Francisco to New York.