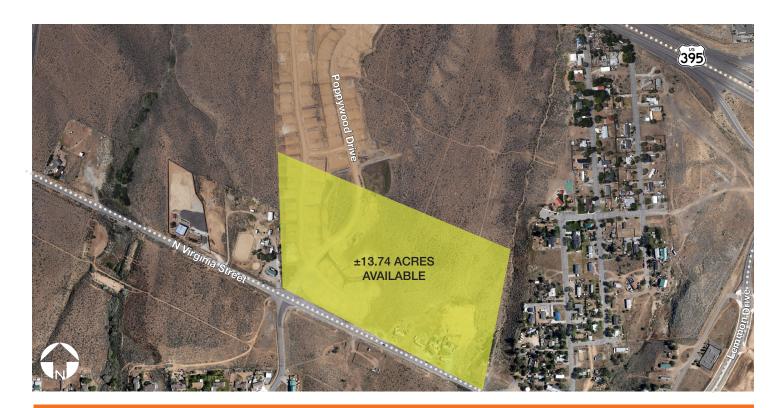

# Sale Price: \$3.00 PSF

±13.74 acres, APN: 570-200-06, zoned MUN (Mixed Use Neighborhood)

Located in the North Valley Commerce Center Phase I off US Hwy 395 and just 10 minutes from the I-80 interchange

### **Labeled Aerial**