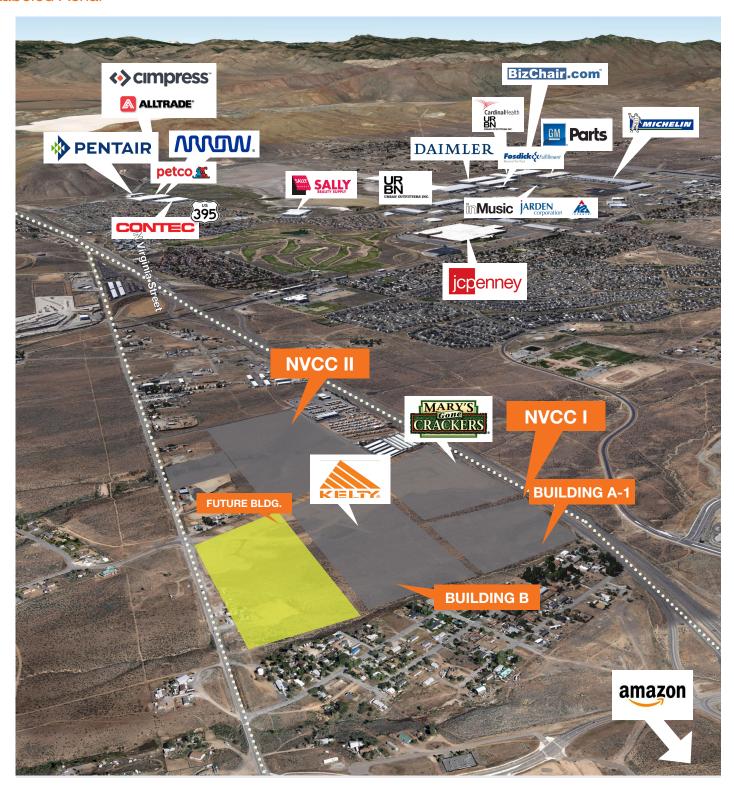

The North Valleys submarket is home to numerous nationally known companies such as Clorox, Michelin, General Motors, Cardinal Health, Pentair, Urban Outfitters, Jardin and JC Penney

# North Valley Submarket Overview

The North Valleys is the preferred location for large corporate distribution centers in the region. With close to 16 million square feet, it is strategically located to service growing west coast markets.

The North Valleys submarket has attracted marquee national users (General Motors, Urban Outfitters, Clorox, Michelin, Jarden, J.C. Penny, Sally's Beauty, Pentair, Amazon, Petco)