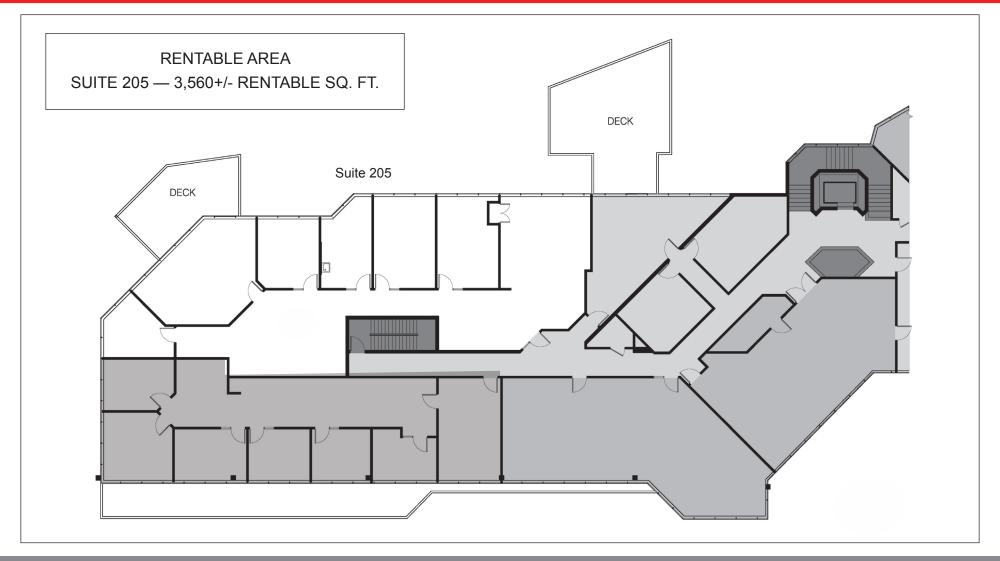

<u>USER SPACE</u>: O (Office) <u>SIZE</u>: 866+/- to 11,503+/- Square Feet <u>LEASE TERMS</u>

PARKING: 3.6: 1,000 RENT PSF: \$2.50 psf, Full Service

APN: 165-220-08 BUILDING SIZE: 30,499+/-Sq. Ft. / 2.42 Acre Site