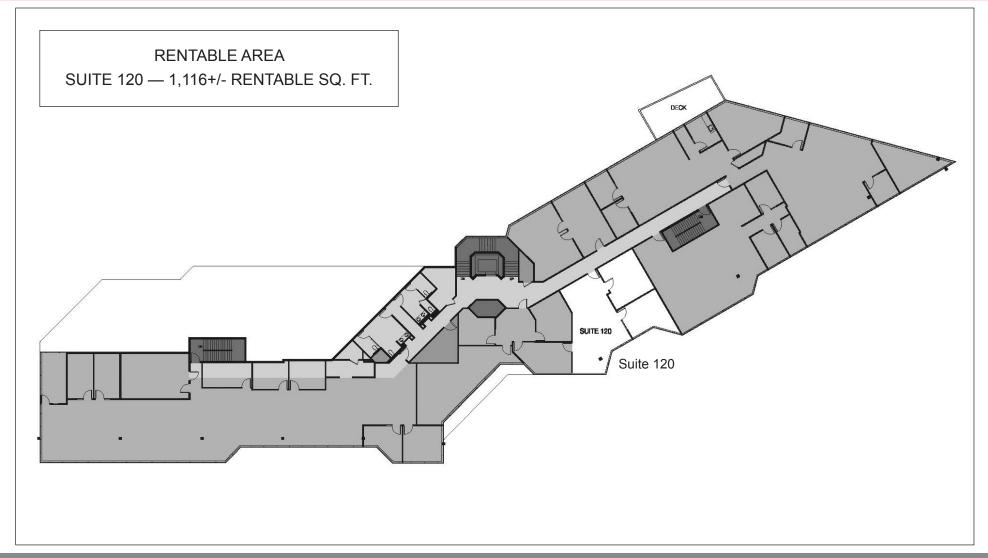

<u>USER SPACE</u>: O (Office) <u>SIZE</u>: 866+/- to 11,503+/- Square Feet <u>LEASE TERMS</u>

PARKING: 3.6: 1,000 RENT PSF: \$2.50 psf, Full Service

APN: 165-220-08 BUILDING SIZE: 30,499+/-Sq. Ft. / 2.42 Acre Site