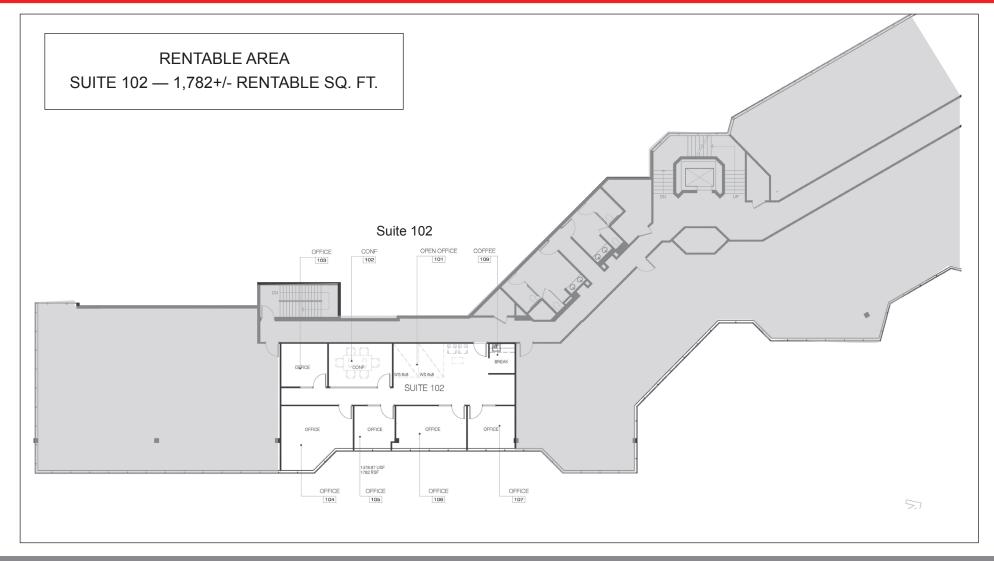

<u>USER SPACE</u>: O (Office) <u>SIZE</u>: 866+/- to 11,503+/- Square Feet <u>LEASE TERMS</u>

PARKING: 3.6: 1,000 RENT PSF: \$2.50 psf, Full Service

APN: 165-220-08 BUILDING SIZE: 30,499+/-Sq. Ft. / 2.42 Acre Site