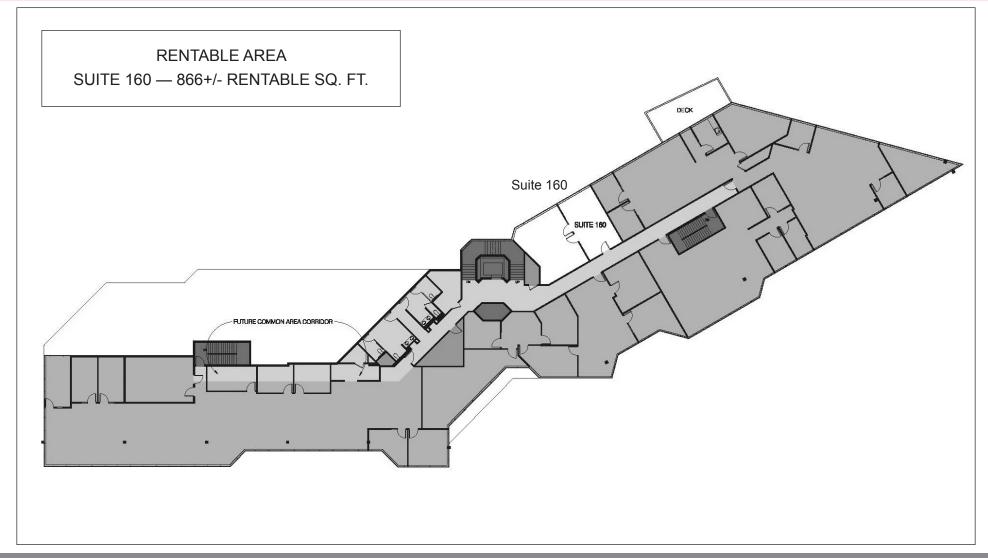

<u>USER SPACE</u>: O (Office) <u>SIZE</u>: 866+/- to 11,503+/- Square Feet <u>LEASE TERMS</u>

PARKING: 3.6: 1,000 RENT PSF: \$2.50 psf, Full Service

APN: 165-220-08 BUILDING SIZE: 30,499+/-Sq. Ft. / 2.42 Acre Site