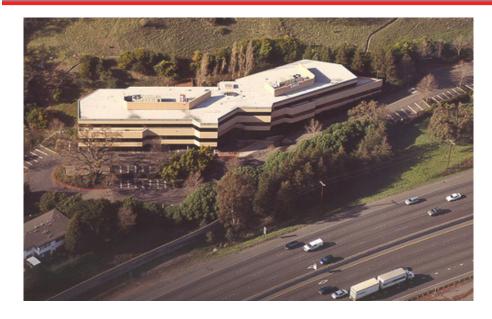

#### **FEATURES AND AERIAL VIEWS**

- > Highway 101 Visibility
- > High-End Finishes Throughout
- > Immediate Freeway Access
- > General Purpose Floor Plans
- > Great Glass Line
- > Common Area Kitchen, Deck and Conference Room

#### **DESCRIPTION OF PREMISES - FEATURES:**

1401 Los Gamos is an excellent Class "A" office property overlooking Highway 101 in San Rafael. The building offers a generous glass-line and beautiful hillside views. The efficient suites offer a nice mixture of private offices and open work areas.