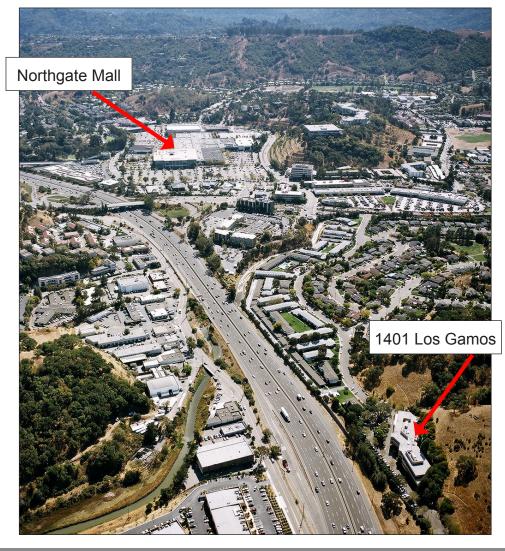

#### **FEATURES AND AERIAL VIEWS**

- > Highway 101 Visibility
- > High-End Finishes Throughout
- > Immediate Freeway Access
- > General Purpose Floor Plans
- > Great Glass Line
- > Common Area Kitchen, Deck and Conference Room

#### **DESCRIPTION OF LOCATION - AREA:**

1401 Los Gamos Drive, located approximately 14 miles north of San Francisco and 15 miles south of Sonoma County, is centered in one of the Bay Area's largest employment centers. The City of San Rafael is Marin County's governmental, business and cultural center and of the Bay Area's nine-county premier live/work environments with some of the highest income and home values in the nation. The building is located just off Highway 101 at the Lucas Valley Road exit. It is immediately adjacents to the Marin YMCA and within close proximity to the Northgate Shopping District, which supports a wide variety of services including banks, restaurants, a hospital and many office parks.