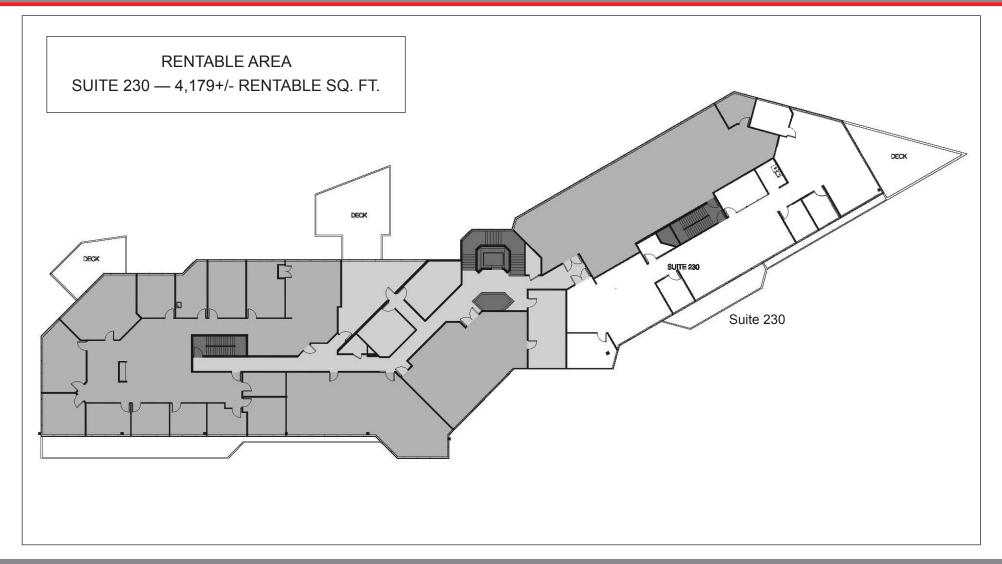

### Nathan Ballard & Matthew Storms, Partners

101 Larkspur Landing Circle, Suite 112, Larkspur, CA 94939 (415) 461-1010, ● Fax: (415) 925-2310 Lic #s: 01743417 & 01233478

1401 Los Gamos Drive, San Rafael, CA 94903