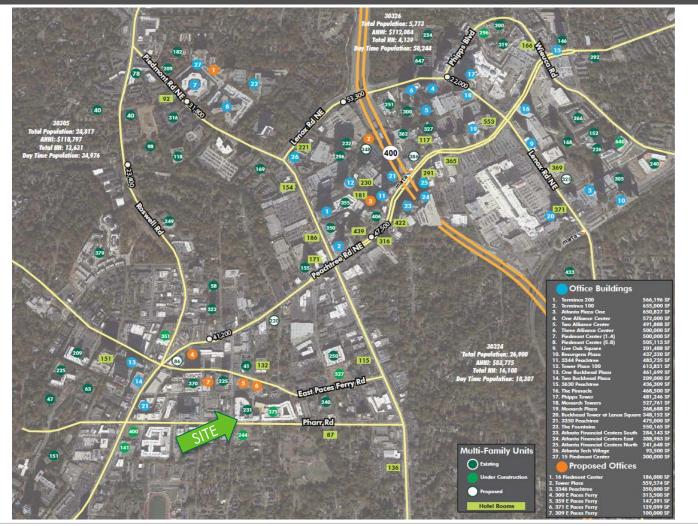

### PROPERTY INFO

Mixed-use development with 230 apartments and over 1,000 other class A apartments within walking distance

- + 3,000 SF Restaurant shell space available
- + Amazing 981 SF patio in the heart of the residential of Buckhead
- + Multiple signage opportunities and deck parking
- + Prime location on Pharr Road in the Buckhead Village
- + Adjacent to the new Shops at Pharr and the Shops Buckhead Atlanta
- + Located in close proximity to Buckhead's top restaurants: Pricci, Capital Grille, Chops Lobster Bar, UMI, Atlanta Fish Market

#### 2017 Est. Demographics

|                      | 1 Mile    | 3 Miles   | 5 Mile    |
|----------------------|-----------|-----------|-----------|
| POPULATION           | 19,305    | 125,763   | 320,773   |
| AVG HOUSEHOLD INCOME | \$108,760 | \$124,987 | \$117,555 |
| GROWTH 2017-2022     | 2.08%     | 1.41%     | 1.36%     |
| DAYTIME POPULATION   | 54,627    | 205,564   | 480,553   |