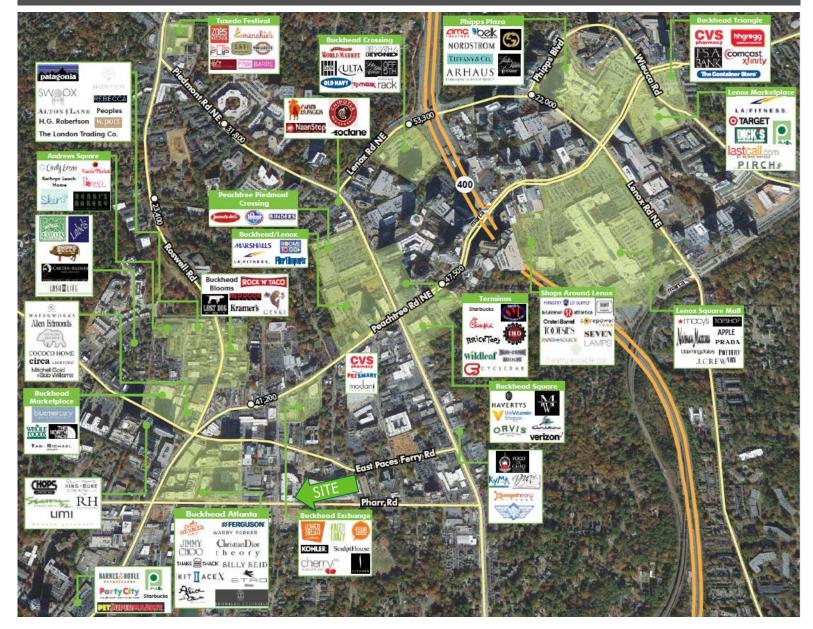

### PROPERTY INFO

Mixed-use development with 230 apartments and over 1,000 other class A apartments within walking distance

- + 3,000 SF Restaurant shell space available
- + Amazing 981 SF patio in the heart of the residential of Buckhead
- + Multiple signage opportunities and deck parking
- + Prime location on Pharr Road in the Buckhead Village
- + Adjacent to the new Shops at Pharr and the Shops Buckhead Atlanta
- + Located in close proximity to Buckhead's top restaurants: Pricci, Capital Grille, Chops Lobster Bar, UMI, Atlanta Fish Market

#### 2017 Est. Demographics

|                      | 1 Mile    | 3 Miles   | 5 Mile    |
|----------------------|-----------|-----------|-----------|
| POPULATION           | 19,305    | 125,763   | 320,773   |
| AVG HOUSEHOLD INCOME | \$108,760 | \$124,987 | \$117,555 |
| GROWTH 2017-2022     | 2.08%     | 1.41%     | 1.36%     |
| DAYTIME POPULATION   | 54,627    | 205,564   | 480,553   |