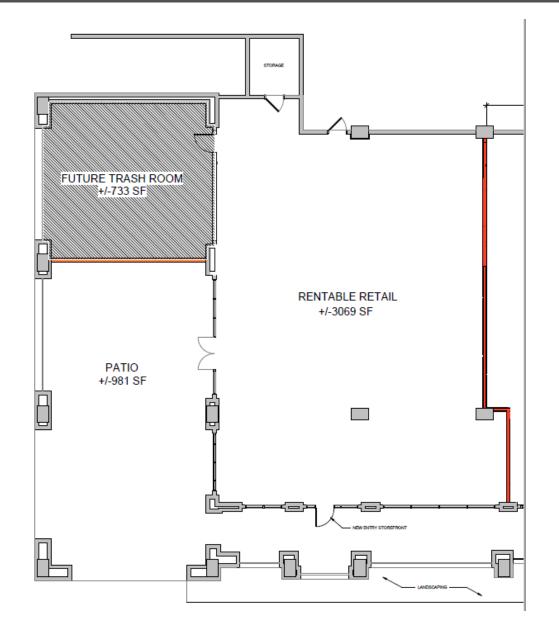

### PROPERTY INFO

Mixed-use development with 230 apartments and over 1,000 other class A apartments within walking distance

- + 3,000 SF Restaurant shell space available
- + Amazing 981 SF patio in the heart of the residential of Buckhead
- + Multiple signage opportunities and deck parking
- + Prime location on Pharr Road in the Buckhead Village
- + Adjacent to the new Shops at Pharr and the Shops Buckhead Atlanta
- + Located in close proximity to Buckhead's top restaurants: Pricci, Capital Grille, Chops Lobster Bar, UMI, Atlanta Fish Market