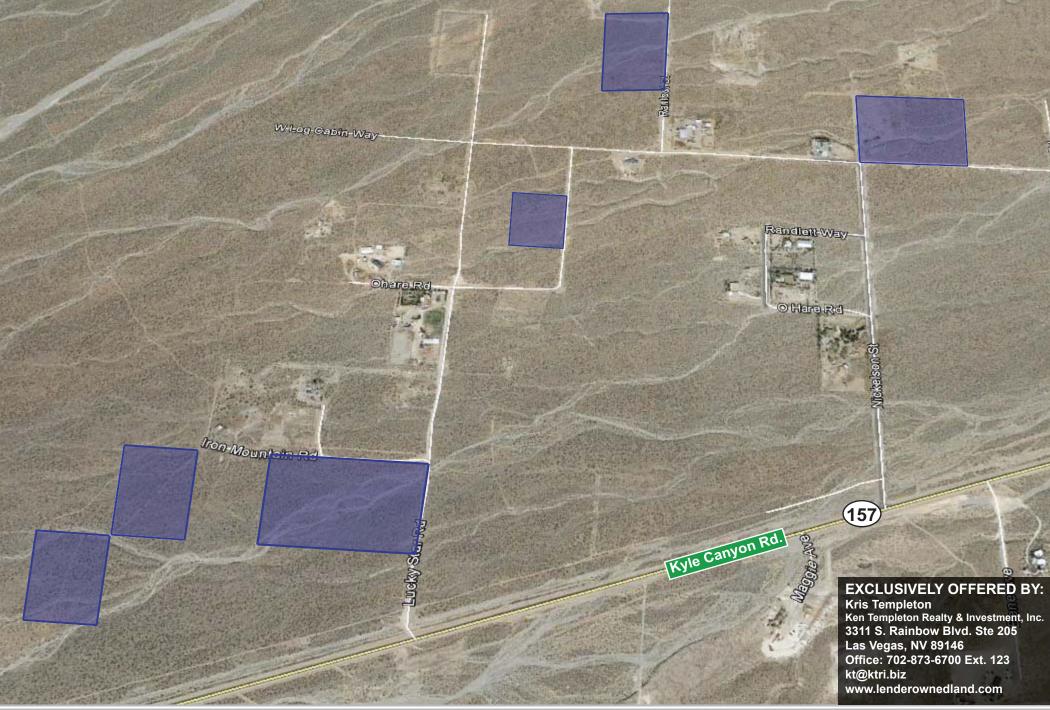

## **PROPERTY INFORMATION**

± 45 Acres Kyle Canyon, NV

| Property Description: | The subject property is comprised of nine parcels<br>totaling 45 gross acres with a RR, residential rural,<br>or 0.5 houses per acre. The property resides north of<br>Kyle Canyon Master Plan, an approved plan with 1,712<br>acres known as Kyle Canyon Gateway. Most of the<br>parcels are non-contiguous, and all are unimproved.<br>Kyle Canyon Rd is the nearest paved road to the<br>parcels, an average annual daily traffic count of 2,300<br>vehicles. This area is considered to be one of the next<br>large master planned communities to take off in Las<br>Vegas. This is a great hold for investment, or for a<br>buyer looking for rural land and horse property. |
|-----------------------|-----------------------------------------------------------------------------------------------------------------------------------------------------------------------------------------------------------------------------------------------------------------------------------------------------------------------------------------------------------------------------------------------------------------------------------------------------------------------------------------------------------------------------------------------------------------------------------------------------------------------------------------------------------------------------------|
| Size:                 | ± 45 Acres                                                                                                                                                                                                                                                                                                                                                                                                                                                                                                                                                                                                                                                                        |
| Property Location:    | The subject properties are located just past the<br>North West corner of Las Vegas. The overall area<br>is recognized as Centennial Hills, and is known as<br>an area with attractive housing prices, and a suburb<br>atmosphere.<br>Local attractions include a close proximity to Paiute<br>Golf Course, Silverstone Golf Club, Aliante Casino,<br>and the Las Vegas Ski and Snowboard Resort.                                                                                                                                                                                                                                                                                  |
| Zoning:               | RR, residential rural, or 0.5 houses per acre.                                                                                                                                                                                                                                                                                                                                                                                                                                                                                                                                                                                                                                    |
| Parcel Numbers:       | 126-10-101-002, 126-10-101-003, 126-10-101-004,<br>126-09-501-008, 126-03-201-006, 126-03-601-015,<br>126-03-601-016, 126-03-301-017, 126-09-501-015                                                                                                                                                                                                                                                                                                                                                                                                                                                                                                                              |
| County:               | Clark County                                                                                                                                                                                                                                                                                                                                                                                                                                                                                                                                                                                                                                                                      |
|                       |                                                                                                                                                                                                                                                                                                                                                                                                                                                                                                                                                                                                                                                                                   |