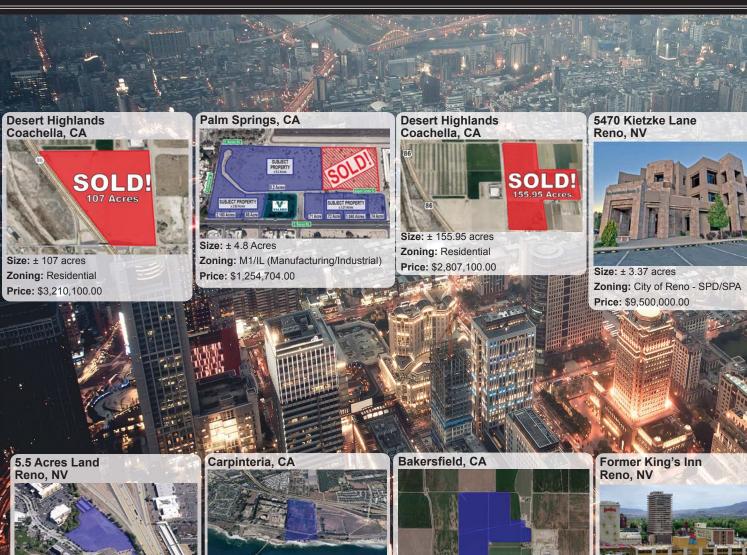

## **RECENTLY CLOSED TRANSACTIONS**

Size: ± 5.552 acres / ± 241,758 s.f. Zoning: SPD (Specific Plan District) Price: \$2,000,000.00 Size: ± 27.53 acres Zoning: PUD (Planned Urban Development) Price: \$6,750,000.00

Size: ± 108.43 Acres / ± 4,723,210.80 s.f. Zoning: Exclusive Agriculture Price: \$3,000,000.00

Size: ± 0.689 acres / ± 105,000 s.f. Zoning: MUDR (Mixed use DT Reno) Price: \$1,350,000.00 Realty & INVESTMENT Inc. ABOUT US