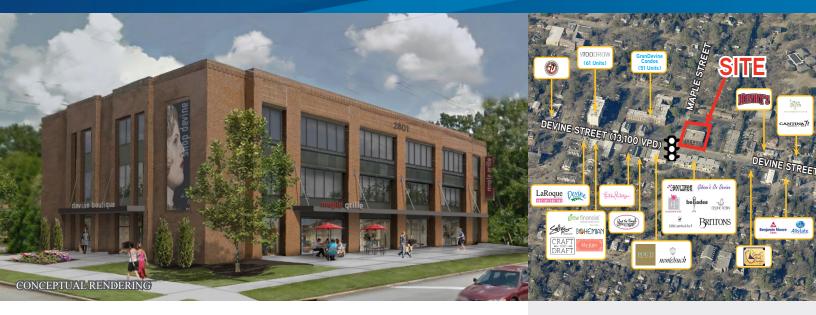

# Devine Station

## Class A Office Space

Class A Office Space available on the 2nd floor of a completely renovated office building located in the heart of the Devine Street corridor. Last suite available is  $\pm 4,900$  square feet.

## **Building Amenities**

- > Corner parcel at signalized intersection
- New mechanical systems, LED lighting and other efficiences throughout the building
- > Opportunity for new professional office space with Devine Street signage
- > Walking distance to highly desirable amenities including: restaurants, boutiques, fitness facilities and other retailers.
- > Free surface parking
- > Aggressive TI offered