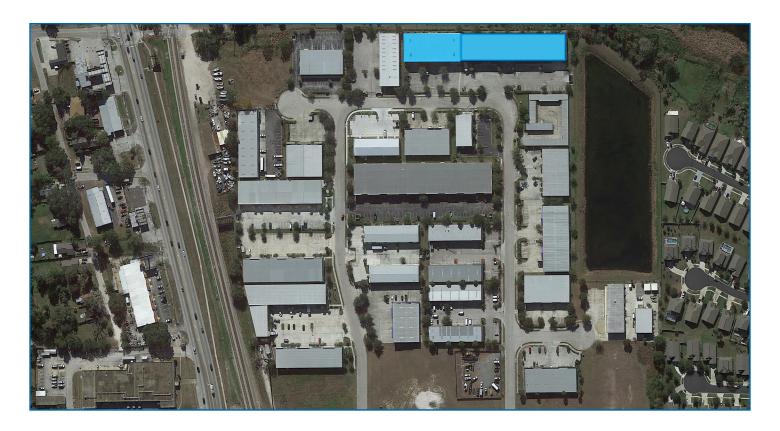

# SITE PLAN & AERIAL

#### **LOCATION**

Easy access to the Beachline (SR 528) and close proximity to the Orlando International Airport