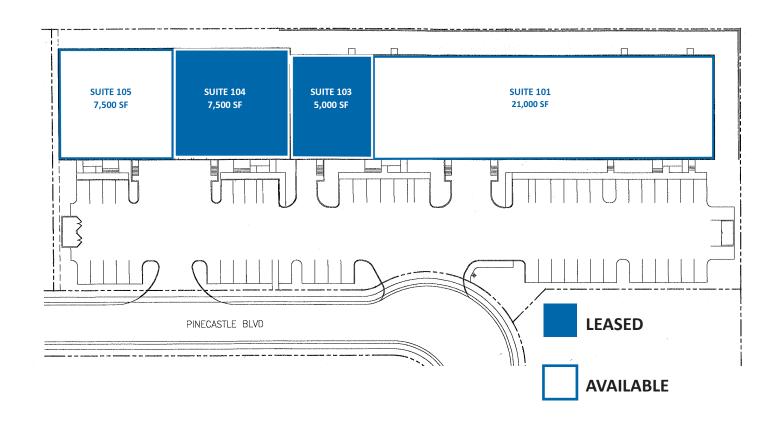

#### **SUITE 105**

Available: 7,500± SF

• Office: 850± SF

Warehouse: 6,650± SF

• Loading: Two (2) 10' x 12' | Dock-High

• Lighting: 400 Watt Metal-Halide

End Cap Unit

• Lease Rate: \$6.50 PSF | NNN

# SITE PLAN & AERIAL