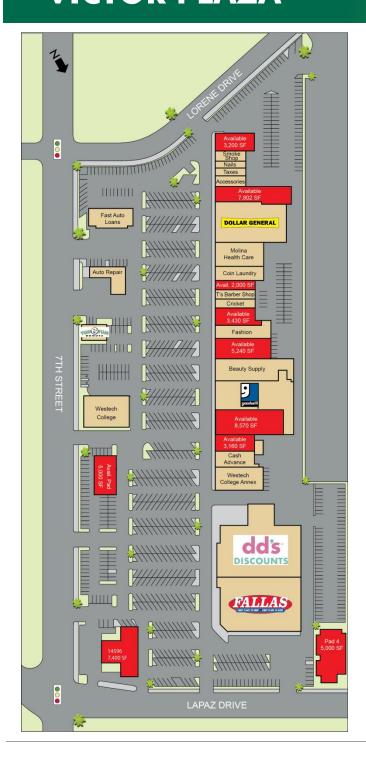

# FOR LEASE VICTOR PLAZA

| c        |                             | C.E.   |
|----------|-----------------------------|--------|
| Suite    | Tenant                      | SF     |
| 14514    | Available                   | 3,200  |
| 14516    | Smoke Shop                  | 1,500  |
| 14518    | Fast Auto Loans             | 4,000  |
| 14520    | Desert Nail & Spa           | 1,200  |
| 14522    | More Money Tax Returns      | 780    |
| 14524    | Accessories                 | 1,100  |
| 14526    | Pad – Victor Auto Service   | 1,674  |
| 14532A   | Dollar General              | 12,372 |
| 14532B   | Available                   | 7,802  |
| 14540-44 | Molina Health Care          | 6,500  |
| 14546    | Pad – Yum Yum Donuts        | 1,250  |
| 14548A   | Coin Laundry                | 2,500  |
| 14552    | Available                   | 2,000  |
| 14554    | Westech College             | 7,059  |
| 14556    | T's Barber Shop             | 2,000  |
| 14558    | Cricket                     | 1,600  |
| 14562    | Available-Former Restaurant | 3,430  |
| 14564    | Lim's Family Fashion        | 3,500  |
| 14566    | Available                   | 5,240  |
| 14580A   | Beauty Supply               | 8,200  |
| 14580B   | Goodwill                    | 13,320 |
| 14580C   | Available                   | 8,570  |
| 14586    | Available                   | 3,160  |
| 14590    | National Cash Advance       | 2,715  |
| 14594    | Westech College Annex       | 5,000  |
| 14596    | Available-Former Goodyear   | 7,400  |
| Pad 3    | Available                   | TBD    |
| Pad 4    | Available – Future Phase    | TBD    |