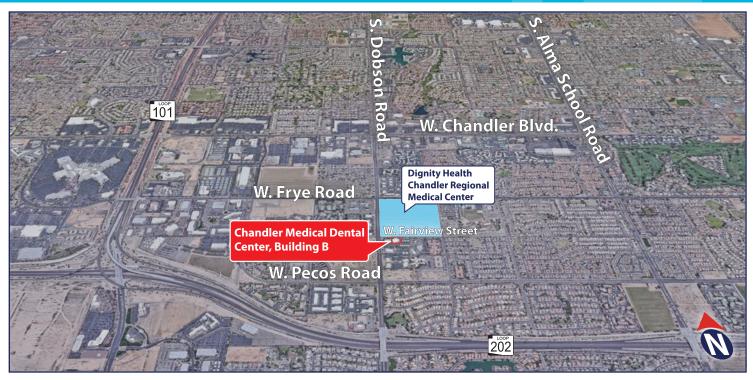

#### **CHANDLER MEDICAL DENTAL CENTER**

Located adjacent to the South of Dignity Health Chandler Regional Medical Center. Suites have a modern dental build-out. Easy freeway access to Loop 202 and 101 freeways

#### **Features:**

- Located adjacent to the South of Dignity Health Chandler Regional Medical Center.
- Suites have a modern dental build-out equipment is not included.
- Well maintained medical/dental building.
- Easy freeway access to Loop 202 and 101 freeways.