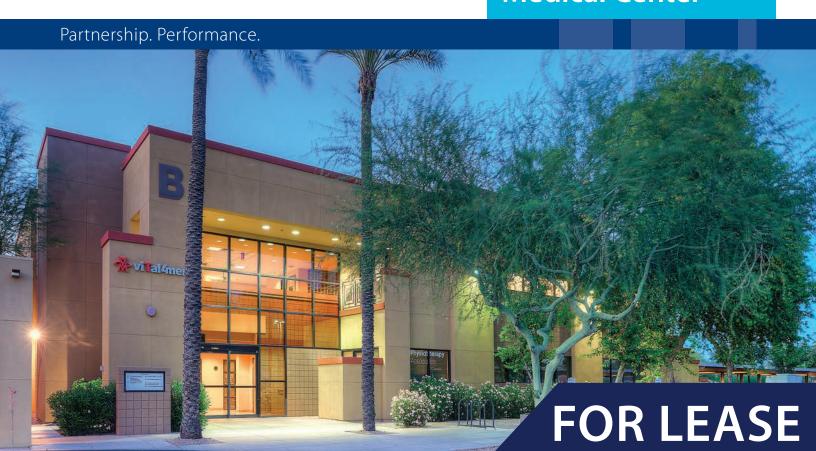

#### **CHANDLER MEDICAL DENTAL CENTER**

Located adjacent to the South of Dignity Health Chandler Regional Medical Center. Suites have a modern dental build-out. Easy freeway access to Loop 202 and 101 freeways

## Multi-Tenant Medical/Dental Building in Chandler

#### **Features:**

- Located adjacent to the South of Dignity Health Chandler Regional Medical Center.
- Suites have a modern dental build-out equipment is not included.
- Well maintained medical/dental building.
- Easy freeway access to Loop 202 and 101 freeways.