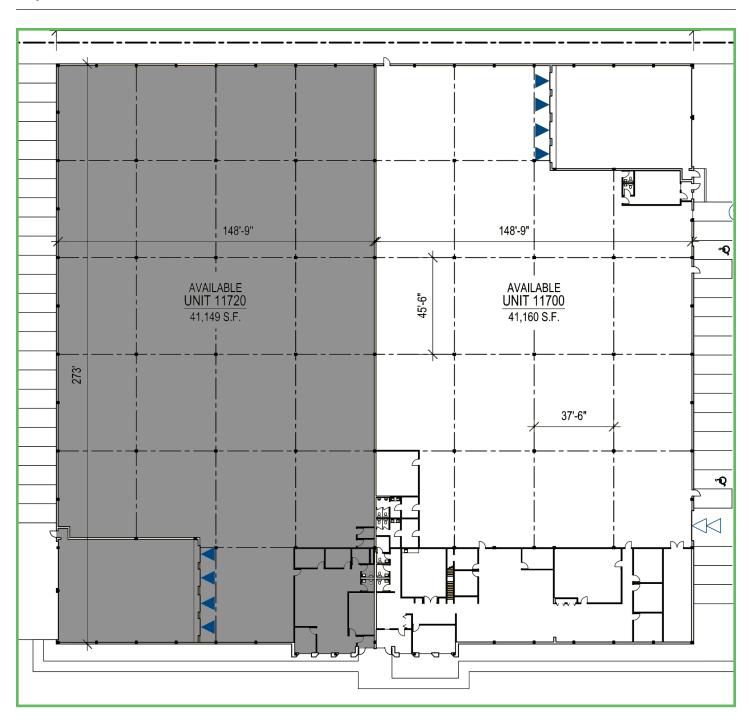

---|-----------|--------------|
| 11700 | 41,160   | 7,959     | 4 Interior Private Docks<br>1 DID | 725 amps/277-<br>480 volts & 100<br>amps/120-240 volts | 40 spaces | 30 days      |
| 11720 | 41,149   | 2,024     | 4 Interior Private Docks          | 400 amps /                                             | 40 spaces | Immediately  |
|       |          |           | DID can be added                  | 277-480V                                               |           |              |

For More Information, Contact:

#### **Andrew Maletich**

**Executive Vice President** D: 630.729.7942 C: 630.816.7074 amaletich@cawleychicago.com **Howard Bergdoll** 

Senior Associate D:630.729.7932 C: 630.649.0089

hbergdoll@cawleychicago.com

Owned & Managed By:





# Unit 11700 Floor Plan

41,160 SF



For More Information, Contact:

### **Andrew Maletich**

Executive Vice President D: 630.729.7942 C: 630.816.7074 amaletich@cawleychicago.com

### **Howard Bergdoll**

Senior Associate D: 630.729.7932 C: 630.649.0089 hbergdoll@cawleychicago.com Owned & Managed By:





# Unit 11720 Floor Plan

41,149 SF



For More Information, Contact:

### **Andrew Maletich**

Executive Vice President D: 630.729.7942 C: 630.816.7074 amaletich@cawleychicago.com

### **Howard Bergdoll**

Senior Associate D: 630.729.7932 C: 630.649.0089 hbergdoll@cawleychicago.com Owned & Managed By: