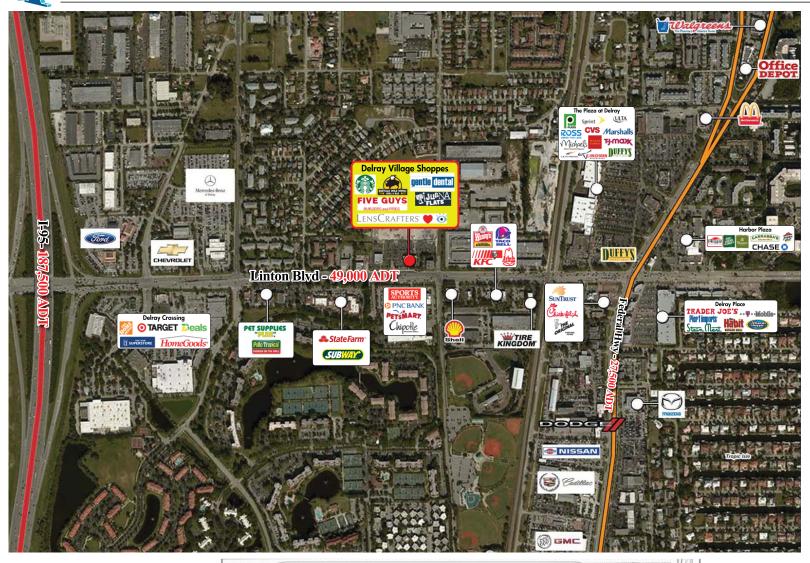

### **DELRAY VILLAGE SHOPPES**

Phase II – 541 Linton Blvd – Delray Beach, FL 33444

- Phase II Anchor Space Available up to 35,000 SF
- Located on Linton Boulevard and SW 4th Avenue just west of Dixie Highway in Delray Beach, Fl. Join Starbucks, Buffalo Wild Wings, Five Guys, Tijuana Flats, Gentle Dental, LensCrafters and Sport Clips.
- Traffic Count: 36,000 AADT
- Parking: 4.89/1,000 parking ratio, 269 parking spaces
- Lease Rate: Aggressive lease rates, please call for details