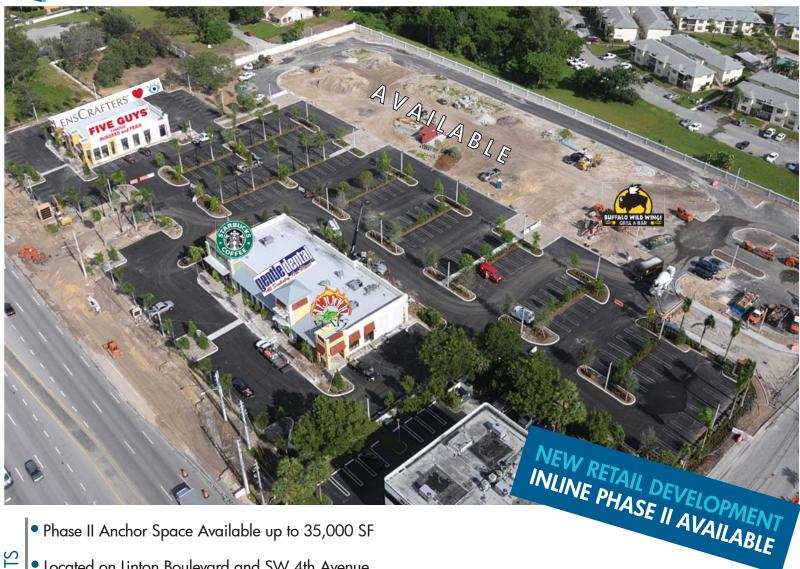

### **DELRAY VILLAGE SHOPPES**

Phase II – 541 Linton Blvd – Delray Beach, FL 33444

- Phase II Anchor Space Available up to 35,000 SF
- Located on Linton Boulevard and SW 4th Avenue just west of Dixie Highway in Delray Beach, Fl. Join Starbucks, Buffalo Wild Wings, Five Guys, Tijuana Flats, Gentle Dental, LensCrafters and Sport Clips.
- Traffic Count: 36,000 AADT
- Parking: 4.89/1,000 parking ratio, 269 parking spaces
- Lease Rate: Aggressive lease rates, please call for details

## PHASE I DELIVERED

**OPEN** 